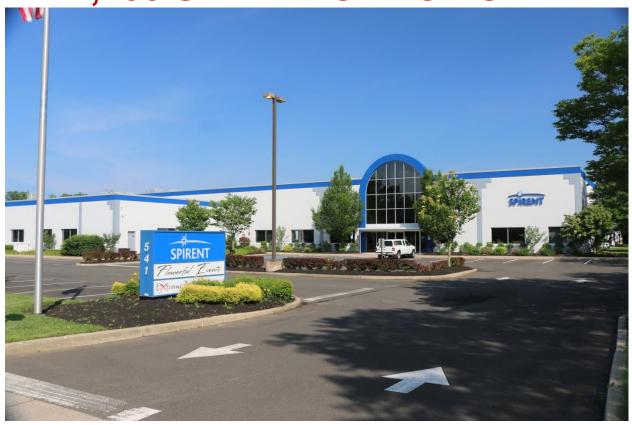

## 541 INDUSTRIAL WAY WEST EATONTOWN, NJ

## MINUTES OFF GSP EXIT 105 IN EATONTOWN INDUSTRIAL PARK

- AVAILABLE NOW ON DESIRABLE INDUSTRIAL WAY
- NEWLY BUILT AND READY FOR IMMEDIATE OCCUPANCY
- BRAND NEW OFFICES, KITCHEN, FLOORING, CEILING, LIGHTS, BATHROOM, COPIER / STORAGE ROOM
- HANDICAP ACCESIBLE, NEWLY PAVED LARGE PARKING LOT
  - BELOW MARKET RENTAL!