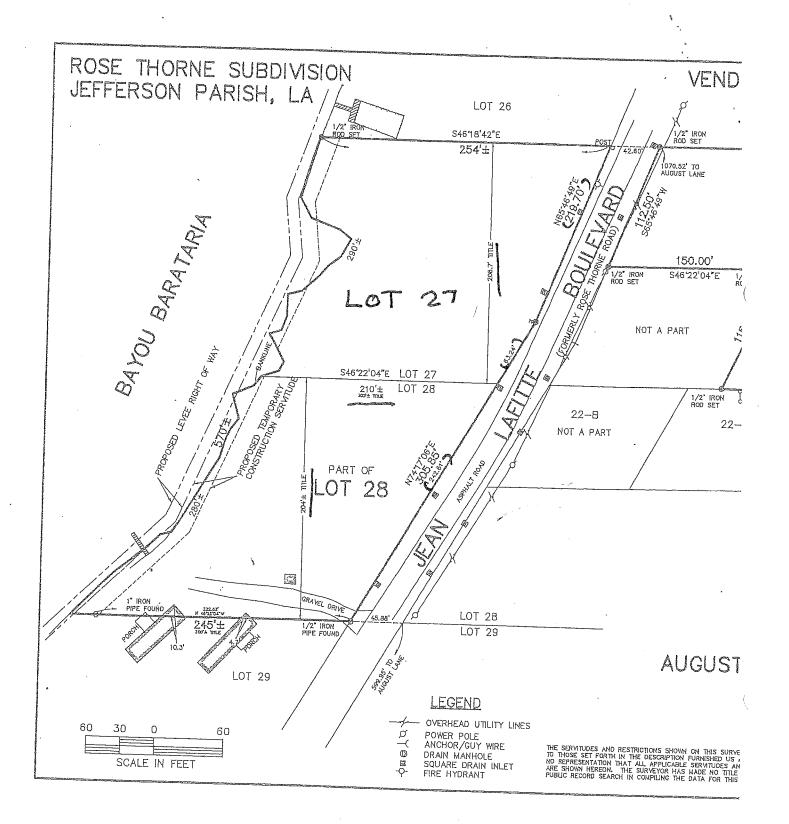

## For Sale Waterfront Lots

**Location:** Rose Thorne Road

Portion of Lots 27 & 28

Lafitte, LA

**Lot 27:** Size...... 208' x 210'

Price ...... \$70,000.00

**Lot 28:** Size...... 204' x 210'

Price ...... \$70,000.00

**Utilities:** Water & electricity

(others need to be verified by

Purchaser)

Survey: See attached

Contact: Jack Stumpf

1700 Central Boulevard Harvey, Louisiana 70058 (504) 366-6800 www.jackstumpf.com

Licensed in Louisiana