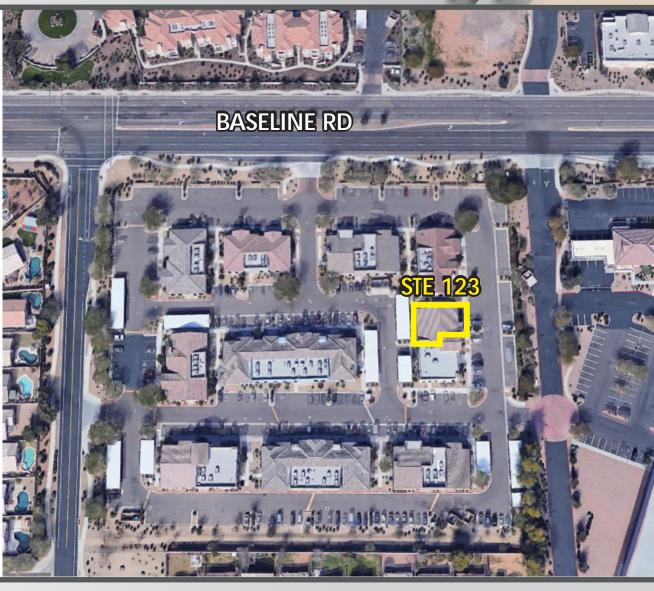

## OFFICE CONDO FOR LEASE

- Lease Rate: \$17.50 NNN
- Suite 123,  $\pm 1,788$ SF
- Reception Area
- 5 Exam Rooms/Offices

- Lab Area
- Storage Room
- Open Physical Therapy/Bullpen Area
- 2 Restrooms

- Medical/Office Build-Out
- Just west of Higley & Baseline down from Banner Gateway Medical Center.