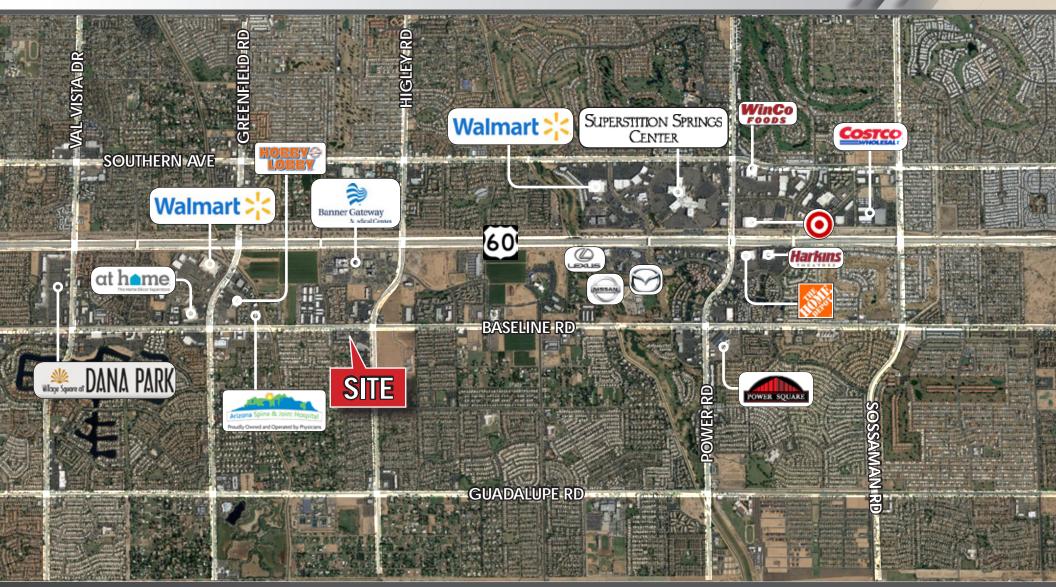

## OFFICE CONDO FOR LEASE

- Lease Rate: \$17.50 NNN
- Suite 123,  $\pm 1,788$ SF
- Reception Area
- 5 Exam Rooms/Offices

- Lab Area
- Storage Room
- Open Physical Therapy/Bullpen Area
- 2 Restrooms

- Medical/Office Build-Out
- Just west of Higley & Baseline down from Banner Gateway Medical Center.