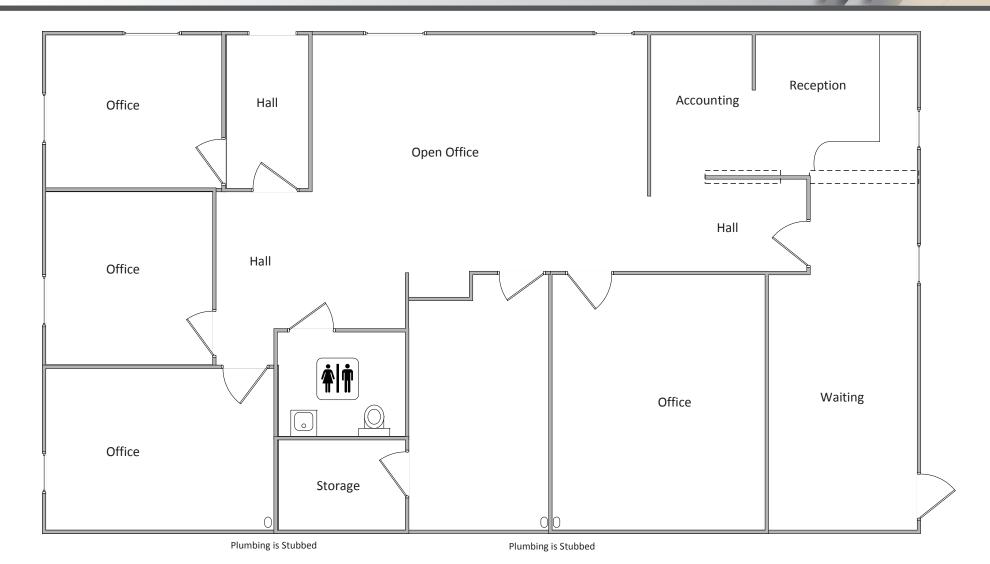

## OFFICE CONDO FOR LEASE

- Lease Rate: \$17.50 NNN
- Suite 123,  $\pm 1,788$ SF
- Reception Area
- 5 Exam Rooms/Offices

- Lab Area
- Storage Room
- Open Physical Therapy/Bullpen Area
- 2 Restrooms

- Medical/Office Build-Out
- Just west of Higley & Baseline down from Banner Gateway Medical Center.