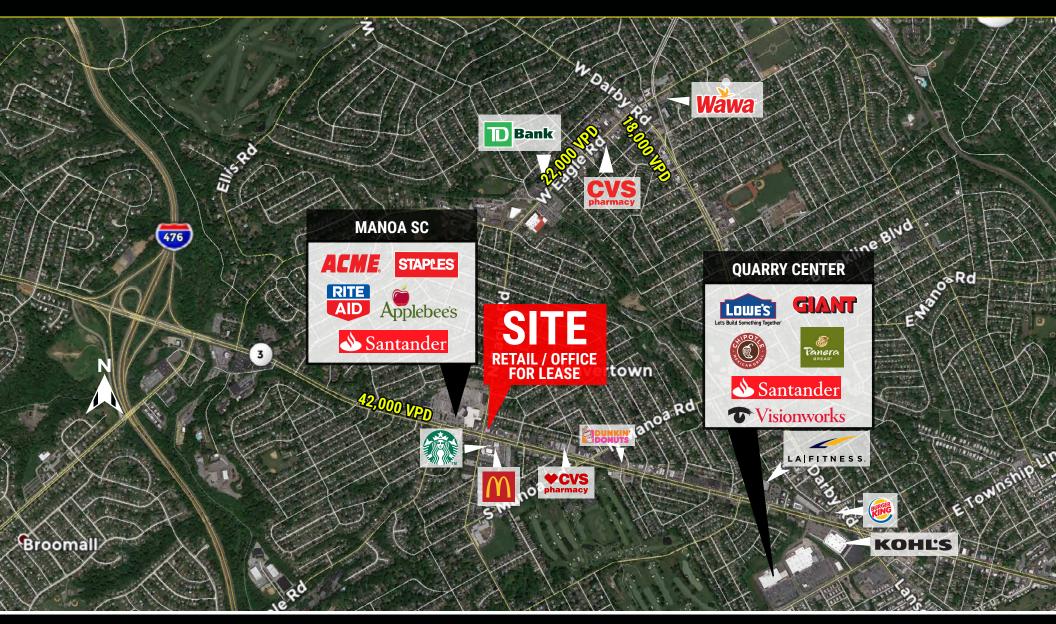

#### **PROPERTY FEATURES**

- ✓ ± 800 SF of Retail or Professional Office
- $\checkmark\,$  Easy access to Route 3 and Eagle Road
- ✓ Excellent Traffic Counts: ± 42,000 VPD
- ✓ Excellent visibility and signage
- $\checkmark\,$  Located at a signalized intersection
- ✓ On-site parking!
- ✓ \$1,950 per month plus electric, includes heat, water and includes powder room and full basement for storage

### HAVERTOWN LOCATION AERIAL - 1243 WEST CHESTER PIKE