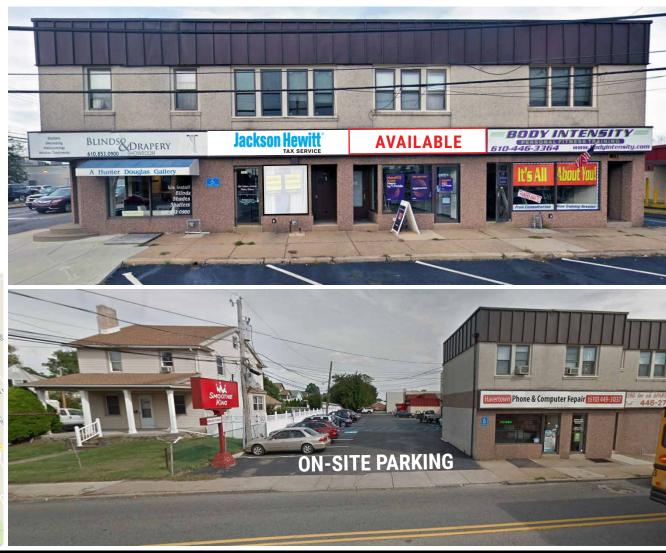

# **± 800 SF RETAIL / PROFESSIONAL OFFICE** 1243 WEST CHESTER PIKE, HAVERTOWN, PA 19083

#### **PROPERTY FEATURES**

- ✓ ± 800 SF of Retail or Professional Office
- $\checkmark\,$  Easy access to Route 3 and Eagle Road
- ✓ Excellent Traffic Counts: ± 42,000 VPD
- ✓ Excellent visibility and signage
- $\checkmark\,$  Located at a signalized intersection
- ✓ On-site parking!
- ✓ \$1,950 per month plus electric, includes heat, water and includes powder room and full basement for storage