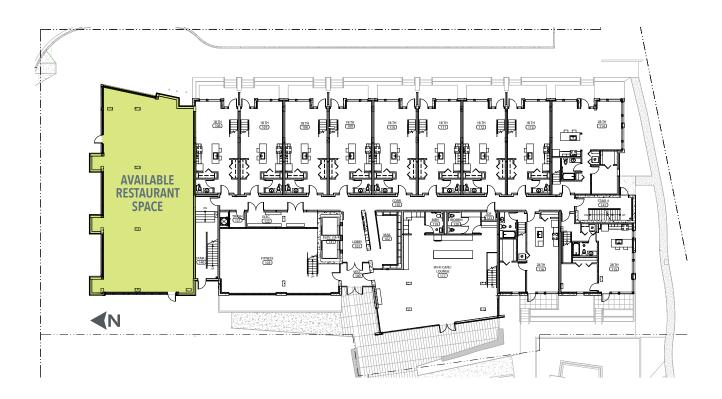

via mass transit, bicycle or car, and future access via Sound Transit's East Link light rail
- Be a part of this vibrant and growing community
- Blocks 16 and 24 Office building occupied by Facebook

#### 2018 DEMOGRAPHICS

|                          | 1-Mile Radius | 2-Miles Radius | 3-Miles Radius | 15-Minutes |
|--------------------------|---------------|----------------|----------------|------------|
| Employees                | 43,801        | 110,121        | 158,459        | 251,004    |
| Daytime Population       | 55,010        | 130,619        | 233,920        | 417,776    |
| Households               | 6,606         | 25,956         | 46,714         | 119,137    |
| Average Household Income | \$120,534     | \$136,543      | \$142,396      | \$145,043  |

#### **SITE PLAN**







#### LOCAL AMENITIES LEGEND

- Home Depot
- Whole Foods
- Overlake Hospital Medical Center
- 4 Starbucks
- 6 Chick-fil-A
- 6 REI
- Uwajimaya

- 8 Best Buy
- 9 Albert Lee Appliance
- Crab Pot
- Clabiot
- Banner Bank
- 1 Love Sushi
- Total Wine & More
- Car Toys

- 15 The Shops at The Bravern
- The Bellevue Collection
- Kaiser Permanente
- Kaiser remindre
- 18 Dania
- 4 All The Best Pet Care
- 20 Kohler Signature Store
- Kasala

- 22 Ethan Allen
- 23 Road Runner Sports
- 24 Starbucks
- Bartell Drugs
- Bellevue Brewing Company
- GIX Academic Institute

## FOR MORE INFORMATION PLEASE CONTACT

## LOURDES VALDESUSO

Senior Associate

+1 206 830 6474

lourdes.valdesuso@cbre.com

#### **ALEX WILLIAMS**

Associate

+1 206 292 6025

alex.williams2@cbre.com

## CBRE, INC.

1420 Fifth Avenue

Suit