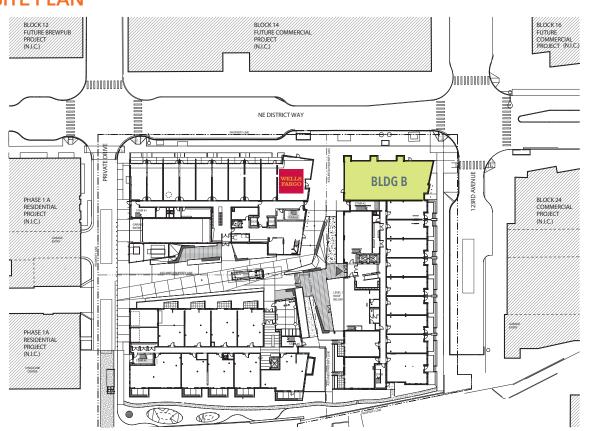

ss via mass transit, bicycle or car, and future access via Sound Transit's East Link light rail
- Be a part of this vibrant and growing community
- Blocks 16 and 24 Office building occupied by Facebook

#### 2018 DEMOGRAPHICS

|                          | 1-Mile Radius | 2-Miles Radius | 3-Miles Radius | 15-Minutes |
|--------------------------|---------------|----------------|----------------|------------|
| Employees                | 43,801        | 110,121        | 158,459        | 251,004    |
| Daytime Population       | 55,010        | 130,619        | 233,920        | 417,776    |
| Households               | 6,606         | 25,956         | 46,714         | 119,137    |
| Average Household Income | \$120,534     | \$136,543      | \$142,396      | \$145,043  |

#### **SITE PLAN**







#### LOCAL AMENITIES LEGEND

- Home Depot
- Whole Foods
- Overlake Hospital Medical Center
- 4 Starbucks
- 6 Chick-fil-A
- 6 REI
- Uwajimaya

- 8 Best Buy
- 9 Albert Lee Appliance
- Crab Pot
- Clabiot
- Banner Bank
- 1 Love Sushi
- Total Wine & More
- Car Toys

- 15 The Shops at The Bravern
- The Bellevue Collection
- Kaiser Permanente
- Kaiser remindre
- 18 Dania
- 4 All The Best Pet Care
- 20 Kohler Signature Store
- Kasala

- 22 Ethan Allen
- 23 Road Runner Sports
- 24 Starbucks
- Bartell Drugs
- Bellevue Brewing Company
- GIX Academic Institute

## FOR MORE INFORMATION PLEASE CONTACT

## LOURDES VALDESUSO

Senior Associate

+1 206 830 6474

lourdes.valdesuso@cbre.com

#### **ALEX WILLIAMS**

Associate

+1 206 292 6025

alex.williams2@cbre.com

## CBRE, INC.

1420 Fifth Avenue

Su