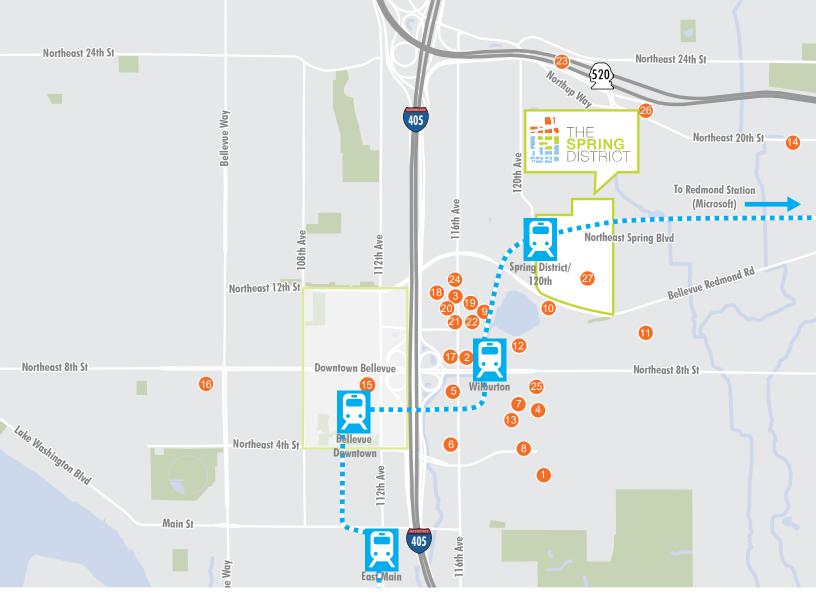

#### LOCAL AMENITIES LEGEND

- Home Depot
- Whole Foods
- Overlake Hospital Medical Center
- 4 Starbucks
- 6 Chick-fil-A
- 6 REI
- Uwajimaya

- 8 Best Buy
- 9 Albert Lee Appliance
- Crab Pot
- Clabiot
- Banner Bank
- 1 Love Sushi
- Total Wine & More
- Car Toys

- 15 The Shops at The Bravern
- The Bellevue Collection
- Kaiser Permanente
- Kaiser remindre
- 18 Dania
- 4 All The Best Pet Care
- 20 Kohler Signature Store
- Kasala

- 22 Ethan Allen
- 23 Road Runner Sports
- 24 Starbucks
- Bartell Drugs
- Bellevue Brewing Company
- GIX Academic Institute