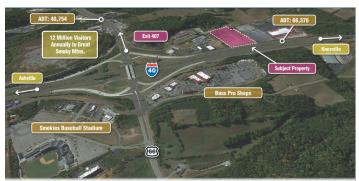

## **Overview/Comments**

Level and highly visible 10.5 acre site located at Exit 407 interchange on I-40 in SeviervIle, Tn, one of the busiest interchanges in the Southeast U.S. Exit 407 is the gateway to the Great Smoky Mountains National Park, and tourist meccas Pigeon Forge, Sevierville, and Gatlinburg, with over 12 million visitors a year.

**Available: Exit 407 - Sevierville** 210 W Dumplin Valley Rd, Kodak, TN 37764

Level and highly visible 10.5 acre site located at Exit 407 interchange on 1-40 in SeviervIle, Tn, one of the busiest interchanges in the Southeast U.S. Exit 407 is the gateway to the Great Smoky Mountains National Park, and tourist meccas Pigeon Forge, SeviervIlle, and Gatlinburg, with over 12 million visitors a year. C-4 Highway Commercial zoning allows a wide variety of commercial uses.