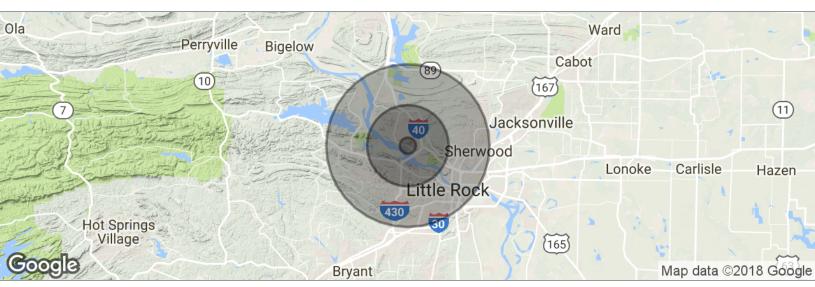

# **Demographics Map**

**COMMERCIAL & INVESTMENT DIVISION** 

| POPULATION                            | 1 MILE            | 5 MILES               | 10 MILES                |
|---------------------------------------|-------------------|-----------------------|-------------------------|
| Total population                      | 1,245             | 77,468                | 271,215                 |
| Median age                            | 36.2              | 38.1                  | 36.9                    |
| Median age (male)                     | 36.5              | 36.1                  | 35.1                    |
| Median age (Female)                   | 36.0              | 40.0                  | 38.6                    |
|                                       |                   |                       |                         |
| HOUSEHOLDS & INCOME                   | 1 MILE            | 5 MILES               | 10 MILES                |
| HOUSEHOLDS & INCOME  Total households | <b>1 MILE</b> 530 | <b>5 MILES</b> 34,676 | <b>10 MILES</b> 117,027 |
|                                       |                   |                       |                         |
| Total households                      | 530               | 34,676                | 117,027                 |

<sup>\*</sup> Demographic data derived from 2010 US Census

Information is deemed reliable but is not guaranteed. Agency Disclosure: RPM Group is the agent for the owner of the property described herein.