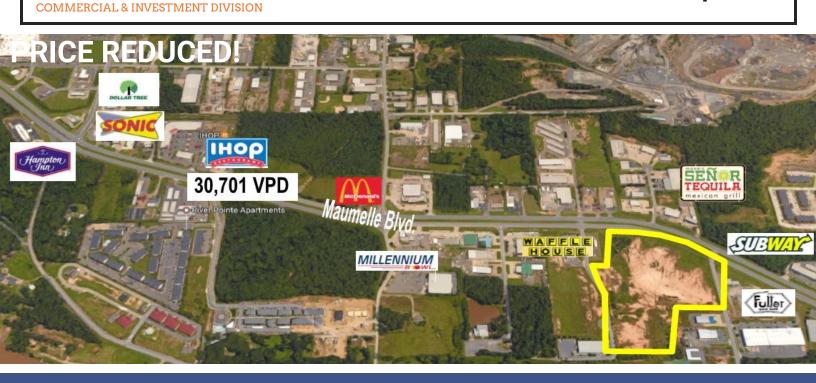

# Maumelle Boulevard & Dewafelbakker Lane | N. Little Rock, AR 72113

#### **OFFERING SUMMARY**

**Sale Price:** \$ 2,831,400 | \$2,700,720

**Price / SF:** \$3.10

**Lot Size:** 20.0 Acres+/-

**Zoning:** I-1

Traffic Count: 30

#### **PROPERTY HIGHLIGHTS**

- Approx. 900' Maumelle frontage
- Prime commercial/industrial development land
- All utilities available
- High volume traffic 30,701 VPD Maumelle Blvd.

Information is deemed reliable but is not guaranteed. Agency Disclosure: RPM Group is the agent for the owner of the property described herein.