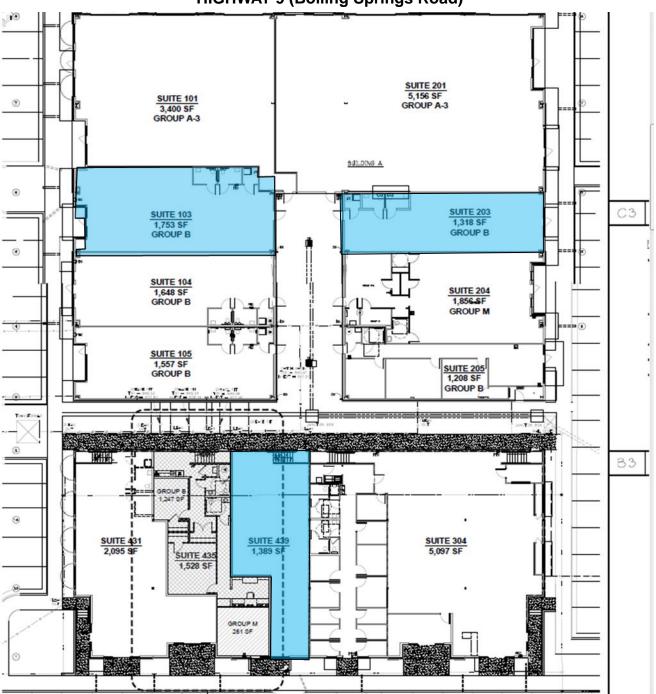

The Village at Greene Creek Highway 9 (302 Village Creek Drive) Boiling Springs, SC

- Retail spaces available in Village at Greene Creek on Highway 9
- 1753± SF (building A)
   1318± SF (building A)
   1389± SF (building B)
- Dynamic corridor with high visibility and exposure.
- Over 34,000 CPD on Hwy 9
- Co tenants include Eggs Up Grill Restaurant, Walgreens Pharmacy, Primrose Galleries, Southern Smiles Orthodontics, Edward Jones & others
- Spartanburg County Tax Map #2-51-00-629.00

## **HIGHWAY 9 (Boiling Springs Road)**

COMMERCIAL REAL ESTATE SALES, LEASING, & INVESTMENTS

WWW.SPENCERHINES.COM

380 S. Pine Street, Spartanburg, SC - 864.583.1001