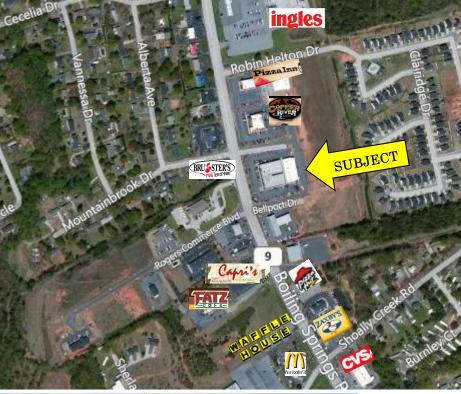

The Village at Greene Creek Highway 9 (302 Village Creek Drive) Boiling Springs, SC

- Retail spaces available in Village at Greene Creek on Highway 9
- 1753± SF (building A)
   1318± SF (building A)
   1389± SF (building B)
- Dynamic corridor with high visibility and exposure.
- Over 34,000 CPD on Hwy 9
- Co tenants include Eggs Up Grill Restaurant, Walgreens Pharmacy, Primrose Galleries, Southern Smiles Orthodontics, Edward Jones & others
- Spartanburg County Tax Map #2-51-00-629.00