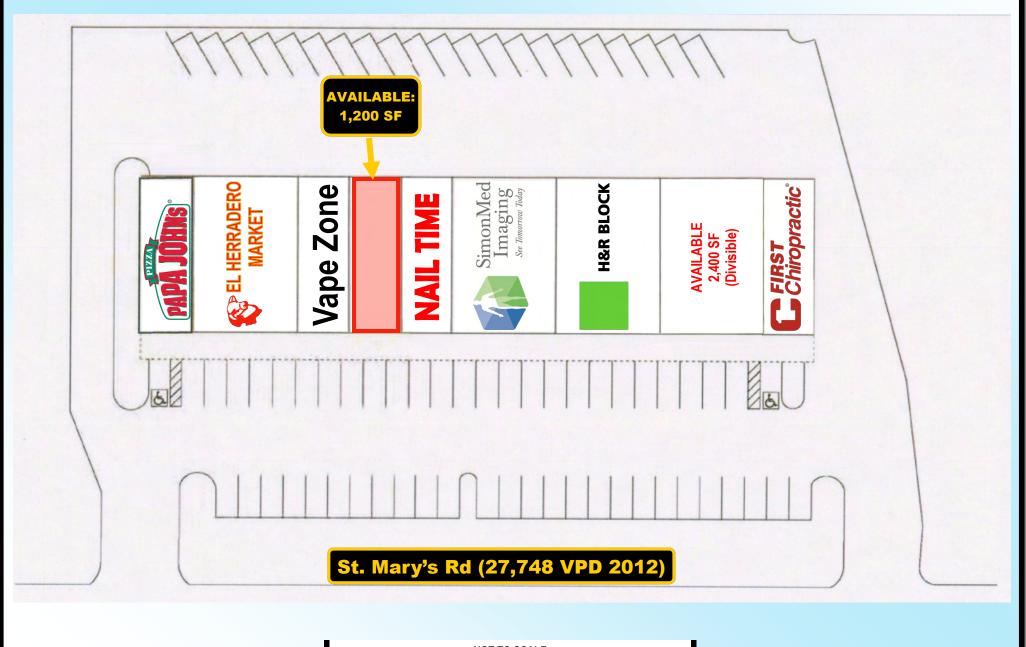

### Available:

±1,200 SF ± 2,400 SF (Divisible) From \$12.00 PSF + NNN\*

\*NNN estimated at \$6.63 PSF

Available Properties:

# **Location Map**

St. Mary's Rd (27,748 VPD 2012)

# Site Map

1301-1325 W St, Mary's Rd Tucson, Arizona Site Plan

NOT TO SCALE SUBJECT TO CHANGE

1301-1325 W St. Mary's Rd Tucson, Arizona Available Suite 1321 ±2,400 SF

NOT TO SCALE SUBJECT TO CHANGE

1301-1325 W St. Mary's Rd Tucson, Arizona Available Suite 1309 ±1,200 SF

### **CURRENT TENANT LIST**

| Tenant                  | Suite #   | Sq. Ft. |
|-------------------------|-----------|---------|
| Papa John's             | 1301      | 1,200   |
| Carniceria El Herradero | 1305      | 2,400   |
| Vape Zone               | 1307      | 1,200   |
| AVAILABLE               | 1309      | 1,200   |
| Nail Time               | 1311      | 1.200   |
| SimonMed                | 1313-1315 | 2,400   |
| H&R Block               | 1317      | 2,400   |
| AVAILABLE (Divisible)   | 1321      | 2,400   |
| First Chiropractic      | 1325      | 1,200   |