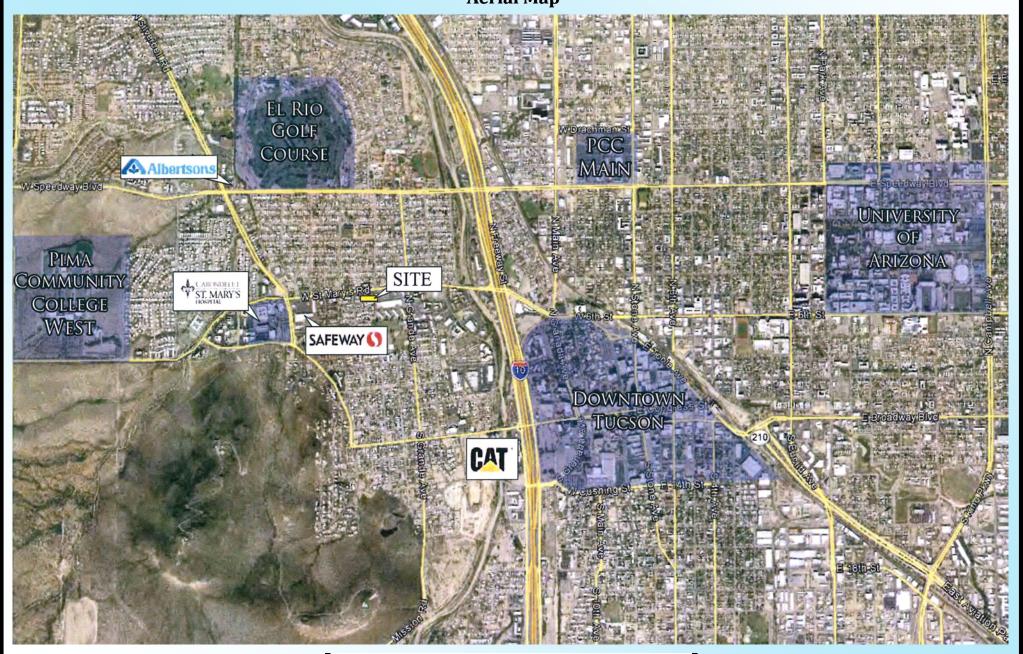

# **Aerial Map**

1301-1325 W St, Mary's Rd Tucson, Arizona Aerial

NOT TO SCALE SUBJECT TO CHANGE

1301-1325 W St, Mary's Rd Tucson, Arizona Aerial Map

1301-1325 W St, Mary's Rd Tucson, Arizona