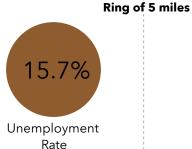

### St. Mary's Center -1305 W St Marys Rd, Tucson,

Arizona, 85745

Ring of 3 miles

#### **BUSINESS**

60%

White Collar

Blue Collar

Services

16%

23%

Rate

4,853

**Total Businesses** 

81,151

Total Employees