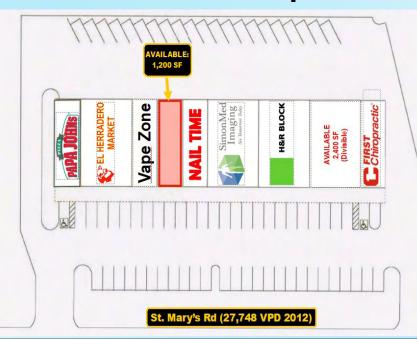

# Site Map

1301-1325 W St, Mary's Rd Tucson, Arizona Site Plan

NOT TO SCALE SUBJECT TO CHANGE

1301-1325 W St. Mary's Rd Tucson, Arizona Available Suite 1321 ±2,400 SF

NOT TO SCALE SUBJECT TO CHANGE

1301-1325 W St. Mary's Rd Tucson, Arizona Available Suite 1309 ±1,200 SF

### **CURRENT TENANT LIST**

| Tenant                  | Suite #   | Sq. Ft. |
|-------------------------|-----------|---------|
| Papa John's             | 1301      | 1,200   |
| Carniceria El Herradero | 1305      | 2,400   |
| Vape Zone               | 1307      | 1,200   |
| AVAILABLE               | 1309      | 1,200   |
| Nail Time               | 1311      | 1.200   |
| SimonMed                | 1313-1315 | 2,400   |
| H&R Block               | 1317      | 2,400   |
| AVAILABLE (Divisible)   | 1321      | 2,400   |
| First Chiropractic      | 1325      | 1,200   |