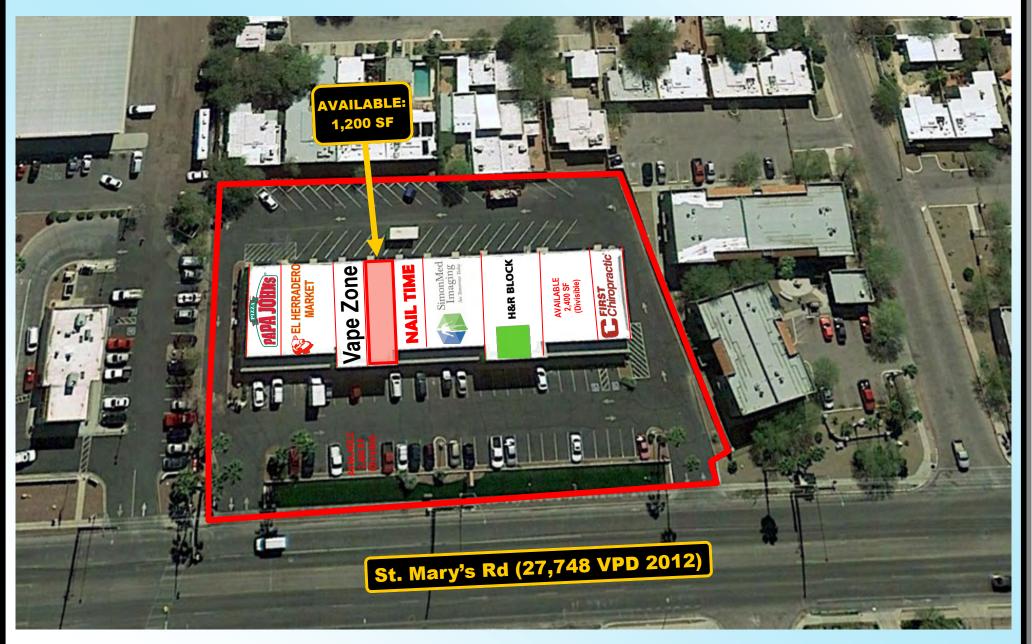

# **Aerial Map**

1301-1325 W St, Mary's Rd Tucson, Arizona Aerial

NOT TO SCALE SUBJECT TO CHANGE

1301-1325 W St, Mary's Rd Tucson, Arizona Aerial Map

1301-1325 W St, Mary's Rd Tucson, Arizona

### **CURRENT TENANT LIST**

| Tenant                  | Suite #   | Sq. Ft. |
|-------------------------|-----------|---------|
| Papa John's             | 1301      | 1,200   |
| Carniceria El Herradero | 1305      | 2,400   |
| Vape Zone               | 1307      | 1,200   |
| AVAILABLE               | 1309      | 1,200   |
| Nail Time               | 1311      | 1.200   |
| SimonMed                | 1313-1315 | 2,400   |
| H&R Block               | 1317      | 2,400   |
| AVAILABLE (Divisible)   | 1321      | 2,400   |
| First Chiropractic      | 1325      | 1,200   |