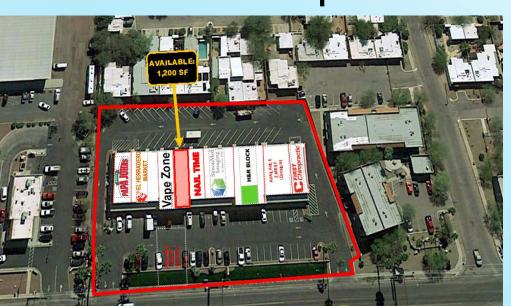

### Available:

±1,200 SF ± 2,400 SF (Divisible) From \$12.00 PSF + NNN\*

\*NNN estimated at \$6.63 PSF

Available Properties:

# **Aerial Map**

### **CURRENT TENANT LIST**

| Tenant                  | Suite #   | Sq. Ft. |
|-------------------------|-----------|---------|
| Papa John's             | 1301      | 1,200   |
| Carniceria El Herradero | 1305      | 2,400   |
| Vape Zone               | 1307      | 1,200   |
| AVAILABLE               | 1309      | 1,200   |
| Nail Time               | 1311      | 1.200   |
| SimonMed                | 1313-1315 | 2,400   |
| H&R Block               | 1317      | 2,400   |
| AVAILABLE (Divisible)   | 1321      | 2,400   |
| First Chiropractic      | 1325      | 1,200   |