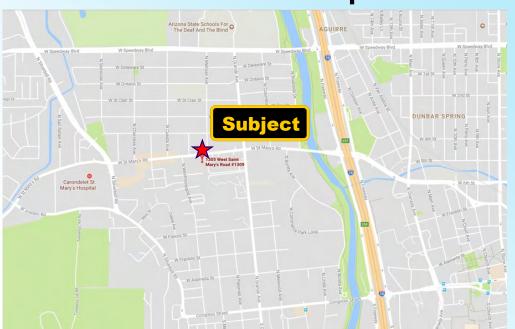

# **Location Map**

St. Mary's Rd (27,748 VPD 2012)

TRAFFIC COUNTS: 30,000 VPD W. St. Mary's Rd (2012)