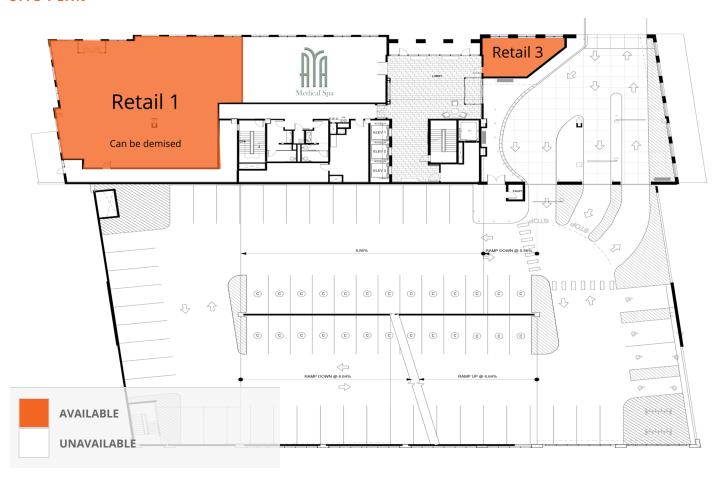

## SITE PLAN

| SUITE    | TENANT NAME     | SPACE SIZE |
|----------|-----------------|------------|
| Retail 1 | Available       | 3,795 SF   |
| Retail 2 | Aya Medical Spa | 1,654 SF   |
| Retail 3 | Available       | 486 SF     |