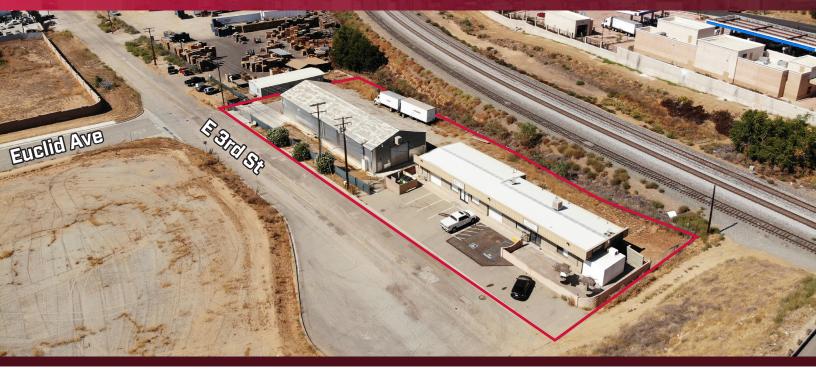

# INDUSTRIAL BUILDINGS FOR SALE ±7,800 SF COMBINED WAREHOUSE SPACE AVAILABLE

320 & 330 E. 3rd, Beaumont, CA

Brookside Ave

Oak Valley Pkwy

Beaumont Ave

6th St

3rd St

1st St

### **BUILDING 320:**

- ±4,730 SF Metal Building
- Two (2) Ground Level Doors (10' x 14')
- 16' Clear Height
- 200 Amp 3 Phase Power
- Recent Upgrades Include: Office Suite (3 Offices & Break room) Electrical/Telecom Warehouse Lighting Motorized Roll-up Door Exterior Facade

### **BUILDING 330:**

- ±3,080 SF Metal Building
- Two (2) Ground level Doors (8' x 8')
- 12' Clear Height
- 200Amp 3 Phase Power
- Additional Upgrades