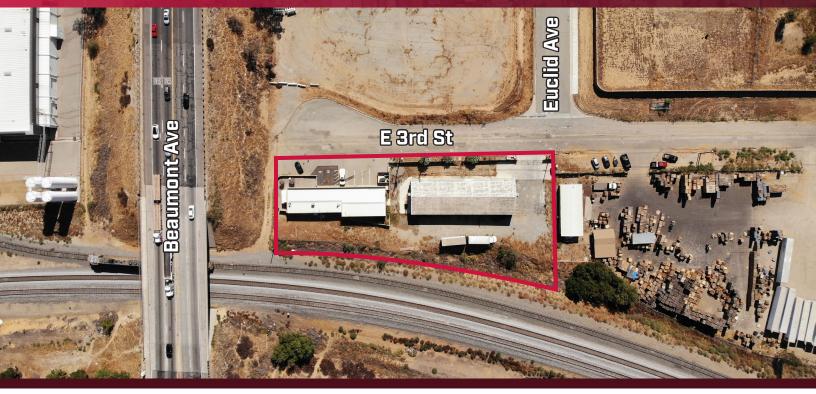

# INDUSTRIAL BUILDINGS FOR SALE ±7,800 SF COMBINED WAREHOUSE SPACE AVAILABLE

320 & 330 E. 3rd, Beaumont, CA

Brookside Ave

Oak Valley Pkwy

Beaumont Ave

6th St

3rd St

1st St

### **BUILDING 320:**

- ±4,730 SF Metal Building
- Two (2) Ground Level Doors (10' x 14')
- 16' Clear Height
- 200 Amp 3 Phase Power
- Recent Upgrades Include: Office Suite (3 Offices & Break room) Electrical/Telecom Warehouse Lighting Motorized Roll-up Door Exterior Facade

### **BUILDING 330:**

- ±3,080 SF Metal Building
- Two (2) Ground level Doors (8' x 8')
- 12' Clear Height
- 200Amp 3 Phase Power
- Additional Upgrades