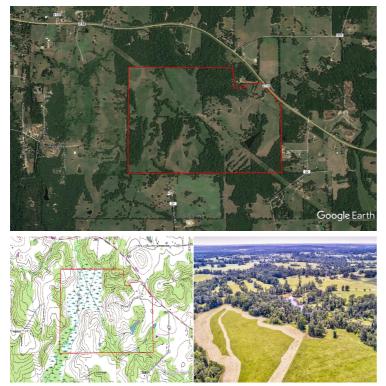

# 431 acres in Lindale

### 5485 FM 2710, Lindale, TX 75771

#### **Features**

Amazing East Texas ranch just minutes from downtown Lindale with 431 acres of unlimited possibilities. There is a beautiful spring fed lake and 2 small ponds perfect for fishing. Saline creek runs through the western edge of the property. Good mix of pine/hardwoods throughout with plenty of open pasture to run horses or cows. This property is conveniently located in both the Lindale and Winona school district. Come see it today.

## FOR SALE

Total Acres: 431.84 Sales Price: \$1,943,280.00 Total Price : \$4,500.00 Per Acre