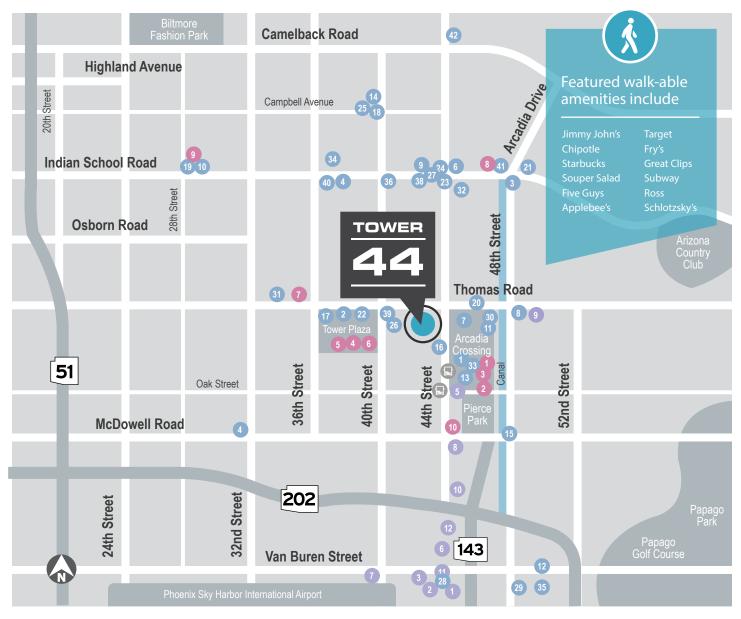

## **FOOD & DRINKS**

- 1 Applebee's
- 2 Arby's
- 3 Arcadia Tavern
- 4 Beckett's Table
- 5 Carl's Jr
- 6 Chick-Fil-A
- 7 Chipotle
- 8 Coco's
- 9 Cold Stone Creamery
- 10 Firehouse Subs
- 11 Five Guys
- 12 Honey Bear's BBQ
- 13 IHOP
- 14 Ingo's Tasty Food
- 15 Jack In The Box
- 16 Jimmy John's
- 17 KFC
- 18 La Grande Orange
- 19 Manuel's
- 20 McDonald's
- 21 O.H.S.O. Eatery & Brewery

- 22 Panda Express
- 23 Pei Wei
- 24 Pita Jungle
- 25 Postino
- 26 Raising Canes
- 27 Rubio's
- 28 Ruby Tuesday
- 29 Samurai Sam's
- 30 Schlotzsky's
- 30 501110
- 31 Sonic
- 32 Sushi Brokers
- 33 Taco Bell
- 34 Thai Lahna
- 35 The Stockyards
- 36 The Vig
- 37 Wendy's
- 38 Wildflower Bread
- 39 Wing Stop
- 40 Zipps
- 41 Over Easy
- 42 Flowerchild

## **SHOPPING & FITNESS**

- 1 Target
- 2 Costco
- 3 Petco
- 4 Super Walmart
- 5 Home Depot
- 6 Planet Fitness
- 7 Big 5 Sports
- 8 Safeway
- 9 Sprouts
- . 10 CVS

## LODGING

- 1 Aloft Phoenix Airport
- 2 Crowne Plaza
- 3 Doubletree Suites By Hilton
- 4 Embassy Suites-Phoenix Airport
- 5 Extended Stay America
- 6 Hampton Inn-Airport North
- 7 Hilton Garden Inn
- 8 Holiday Inn Phx Airport North
- 9 La Quinta Inn-Phoenix
- 10 Marriott-Phoenix Airport
- 11 Radisson-Phoenix Airport
- 12 Pasidon as Inn Phaemir Airm
- 12 Residence Inn-Phoenix Airport