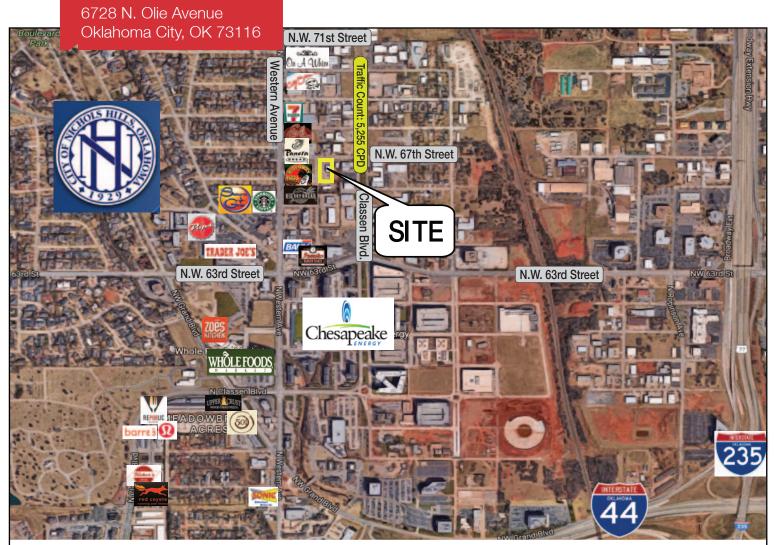

# 6728 N. Olie Avenue

Oklahoma City, Oklahoma 73116

## **LOCATION HIGHLIGHTS**

- Close Proximity to Broadway Extension & I-44
- Average Household Income Within 1 Mile Radius Exceeds \$100,000
- North of Chesapeake Campus