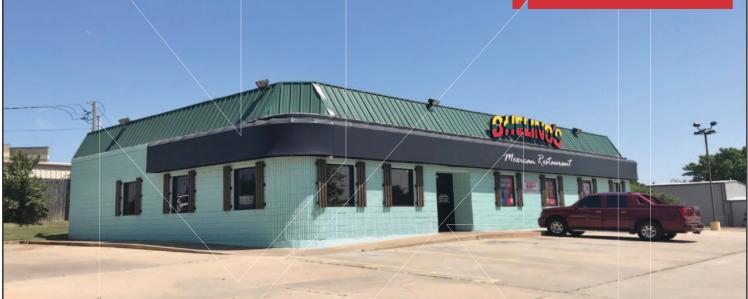

Free Standing Retail Building For Sale or Lease

4,082 SF on 0.92 Acres MOL

Sales Price: \$750,000

Lease Price: \$18.50/SF NNN

# 6728 N. Olie Avenue

Oklahoma City, Oklahoma 73116

## **PROPERTY HIGHLIGHTS**

- Ample Parking
- Great for Bar/Restaurant
- Free Standing Building
- Vent Hood 18 ft
- Walk-in Cooler 8' x 10'
- Walk-in Freezer 8' x 10'
- Grease Trap-1,000 Gallon
- Remodeled in 2018
- Built in 2000