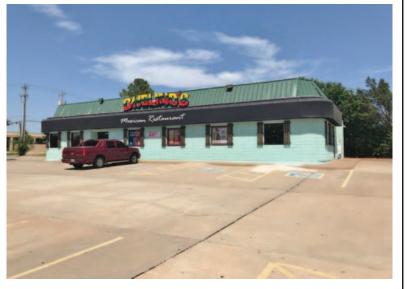

Free Standing Retail Building For Sale or Lease

4,082 SF on 0.92 Acres MOL

Sales Price: \$750,000

Lease Price: \$18.50/SF NNN

# 6728 N. Olie Avenue

Oklahoma City, Oklahoma 73116

## **PROPERTY HIGHLIGHTS**

- Ample Parking
- Great for Bar/Restaurant
- Free Standing Building
- Vent Hood 18 ft
- Walk-in Cooler 8' x 10'
- Walk-in Freezer 8' x 10'
- Grease Trap-1,000 Gallon
- Remodeled in 2018
- Built in 2000