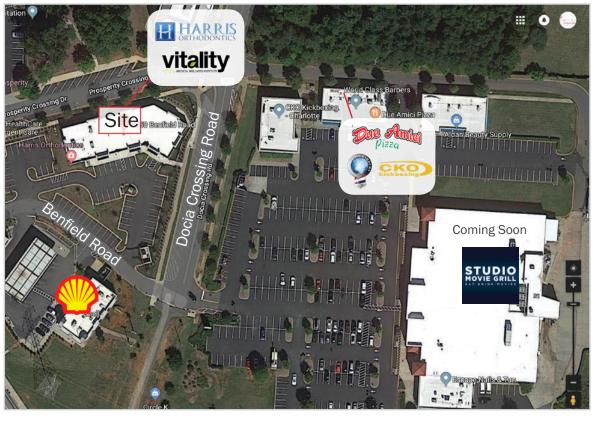

## **ABOUT:**

+/- 1,819 SF space available for lease in Prosperity Commons, located at 9350 Benfield Road in the Prosperity Village area of Charlotte. Co-tenants include Harris Orthodontics and Vitality Medical Wellness Institute, making this is an ideal location for retail or medical office. The site, located in an area poised for additional growth, is within close proximity to numerous other retailers, restaurants and medical offices, as well as 1-485.

## **AREA HIGHLIGHTS:**

- Studio Movie Grill approved to occupy former
  Bi-Lo Grocery Store space, proposed for a late
  2018/early 2019 opening
- Little Big Burger opens first Charlotte area location in October 2017
- Publix Grocery Store opened November 2016