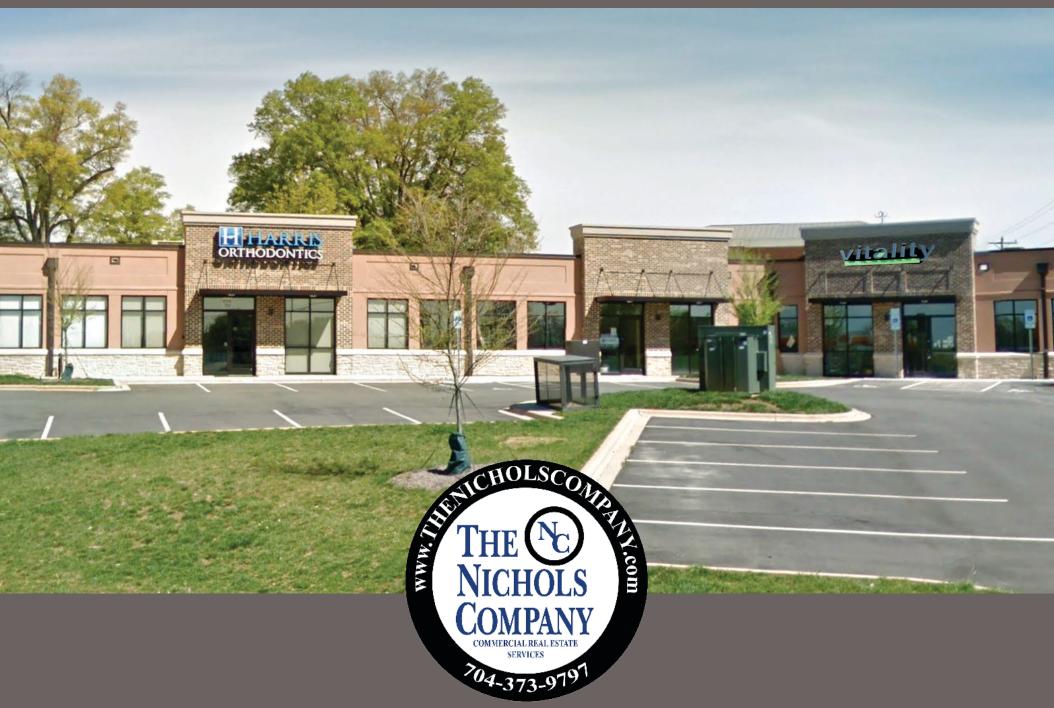

## **ABOUT:**

+/- 1,819 SF space available for lease in Prosperity Commons, located at 9350 Benfield Road in the Prosperity Village area of Charlotte. Co-tenants include Harris Orthodontics and Vitality Medical Wellness Institute, making this is an ideal location for retail or medical office. The site, located in an area poised for additional growth, is within close proximity to numerous other retailers, restaurants and medical offices, as well as 1-485.

## SITE ATTRIBUTES:

- +/- 1,819 SF
- Use: Office/Medical/Retail
- Currently raw shell, landlord contribution/TI negotiable
- Ample onsite parking
- Lease Rate: \$23/SF NNN