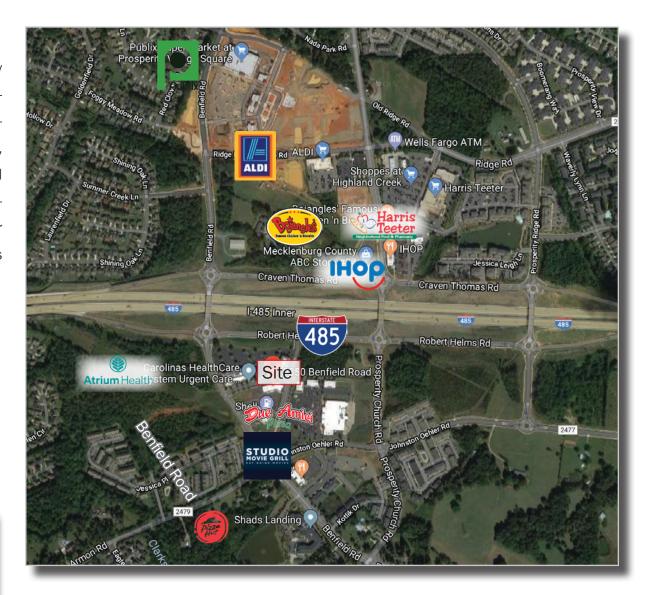

## **ABOUT:**

+/- 1,819 SF space available for lease in Prosperity Commons, located at 9350 Benfield Road in the Prosperity Village area of Charlotte. Co-tenants include Harris Orthodontics and Vitality Medical Wellness Institute, making this is an ideal location for retail or medical office. The site, located in an area poised for additional growth, is within close proximity to numerous other retailers, restaurants and medical offices, as well as 1-485.

## **AREA HIGHLIGHTS:**

- Studio Movie Grill approved to occupy former
  Bi-Lo Grocery Store space, proposed for a late
  2018/early 2019 opening
- Little Big Burger opens first Charlotte area location in October 2017
- Publix Grocery Store opened November 2016