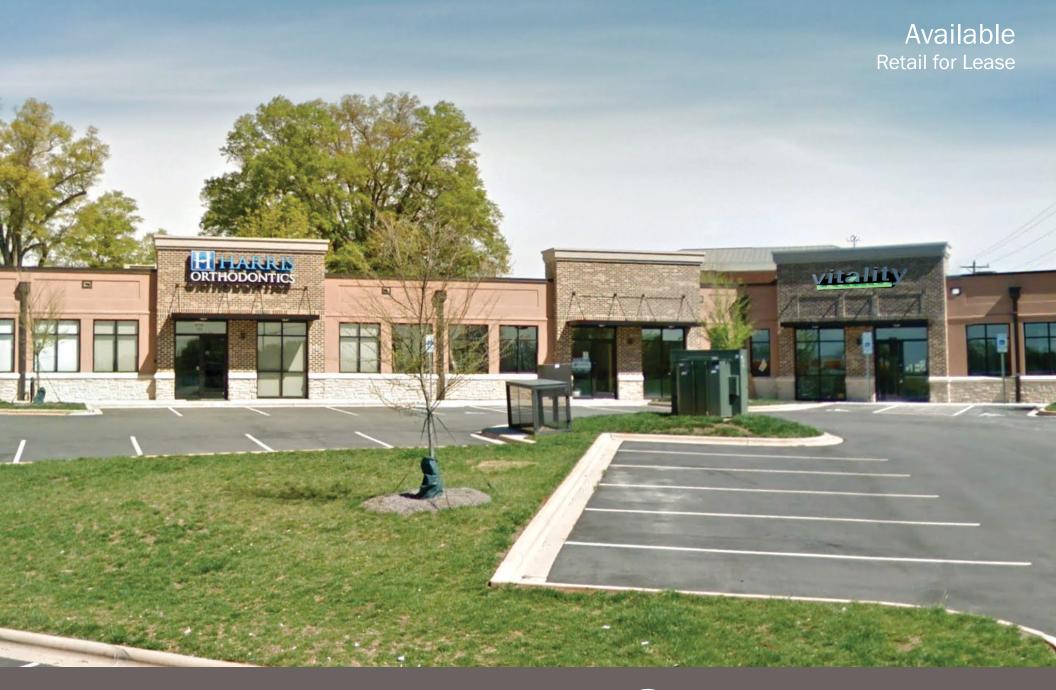

## Prosperity Commons

## **ABOUT:**

+/- 1,819 SF space available for lease in Prosperity Commons, located at 9350 Benfield Road in the Prosperity Village area of Charlotte. Co-tenants include Harris Orthodontics and Vitality Medical Wellness Institute, making this is an ideal location for retail or medical office. The site, located in an area poised for additional growth, is within close proximity to numerous other retailers, restaurants and medical offices, as well as 1-485.

## SITE ATTRIBUTES:

- +/- 1,819 SF
- Use: Office/Medical/Retail
- Currently raw shell, landlord contribution/TI negotiable
- Ample onsite parking
- Lease Rate: \$23/SF NNN