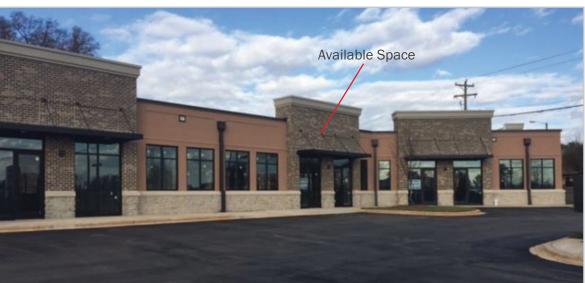

## **ABOUT:**

+/- 1,819 SF space available for lease in Prosperity Commons, located at 9350 Benfield Road in the Prosperity Village area of Charlotte. Co-tenants include Harris Orthodontics and Vitality Medical Wellness Institute, making this is an ideal location for retail or medical office. The site, located in an area poised for additional growth, is within close proximity to numerous other retailers, restaurants and medical offices, as well as 1-485.

## SITE ATTRIBUTES:

- +/- 1,819 SF
- Use: Office/Medical/Retail
- Currently raw shell, landlord contribution/TI negotiable
- Ample onsite parking
- Lease Rate: \$23/SF NNN