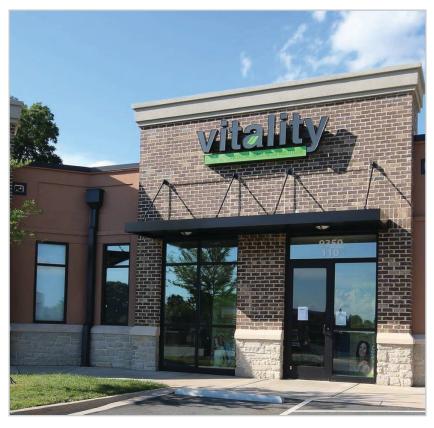

## **ABOUT:**

+/- 1,819 SF space available for lease in Prosperity Commons, located at 9350 Benfield Road in the Prosperity Village area of Charlotte. Co-tenants include Harris Orthodontics and Vitality Medical Wellness Institute, making this is an ideal location for retail or medical office. The site, located in an area poised for additional growth, is within close proximity to numerous other retailers, restaurants and medical offices, as well as 1-485.

## SITE ATTRIBUTES:

- +/- 1,819 SF
- Use: Office/Medical/Retail
- Currently raw shell, landlord contribution/TI negotiable
- Ample onsite parking
- Lease Rate: \$23/SF NNN