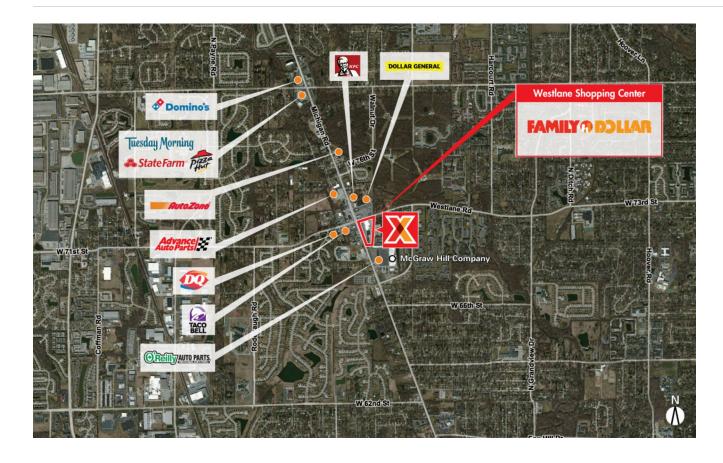

# **WESTLANE SHOPPING CENTER**

39.883814, -86.208650 7098-7167 North Michigan Road | Indianapolis, IN 46268

Located at the intersection of W 71st St and Michigan Rd

High visibility from 30,000+ vehicles daily

Surrounded by a dense population of 73,000+ residents and a strong daytime population of 109,000+ within 3 miles