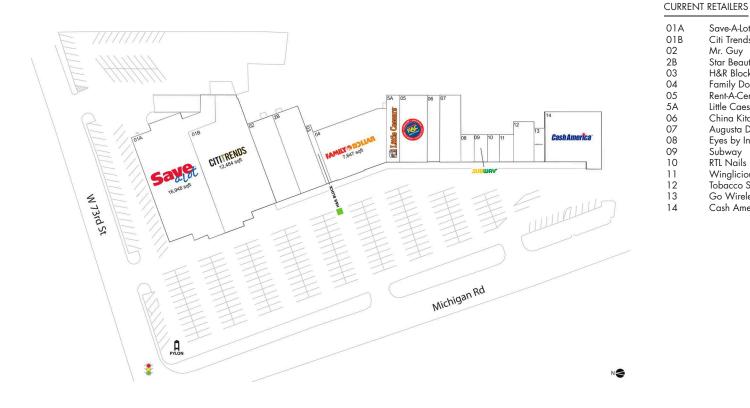

# 01A Save-A-Lot 16,948 SF 01B Citi Trends 12,484 SF 02 Mr. Guy 5,000 SF 2B Star Beauty 5,000 SF 03 H&R Block 1,600 SF

5,000 SF H&R Block 1,600 SF 04 Family Dollar 7,647 SF 05 Rent-Á-Center 4.000 SF Little Caesars Pizza 5A 2,000 SF 06 China Kitchen 1,600 SF 07 3,035 SF Augusta Dental 80 Eyes by India 800 SF 09 Subway 800 SF 10 RTL Nails 800 SF 11 Winglicious 800 SF 12 Tobacco Store 1,788 SF Go Wireless 13 800 SF Cash America 6,500 SF