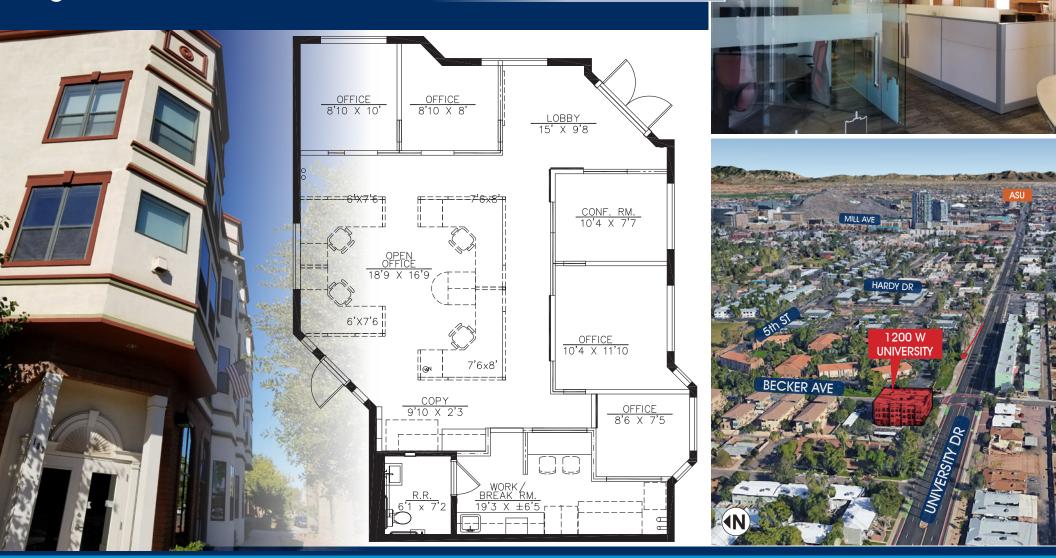

### **Condo Features**

#### Suite 101

- Reception Area
- 4 Offices
- Conference Room
- Break Room
- Bull Pen
- Restroom
- 2 Covered Parking Stalls
- Parcel No: 127-37-176

Leroy Breinholt D 480.966.6593 M 602.377.4687 Ibreinholt@cpiaz.com **Cory Sposi** D 480.621.4025 M 480.586.1195 csposi@cpiaz.com