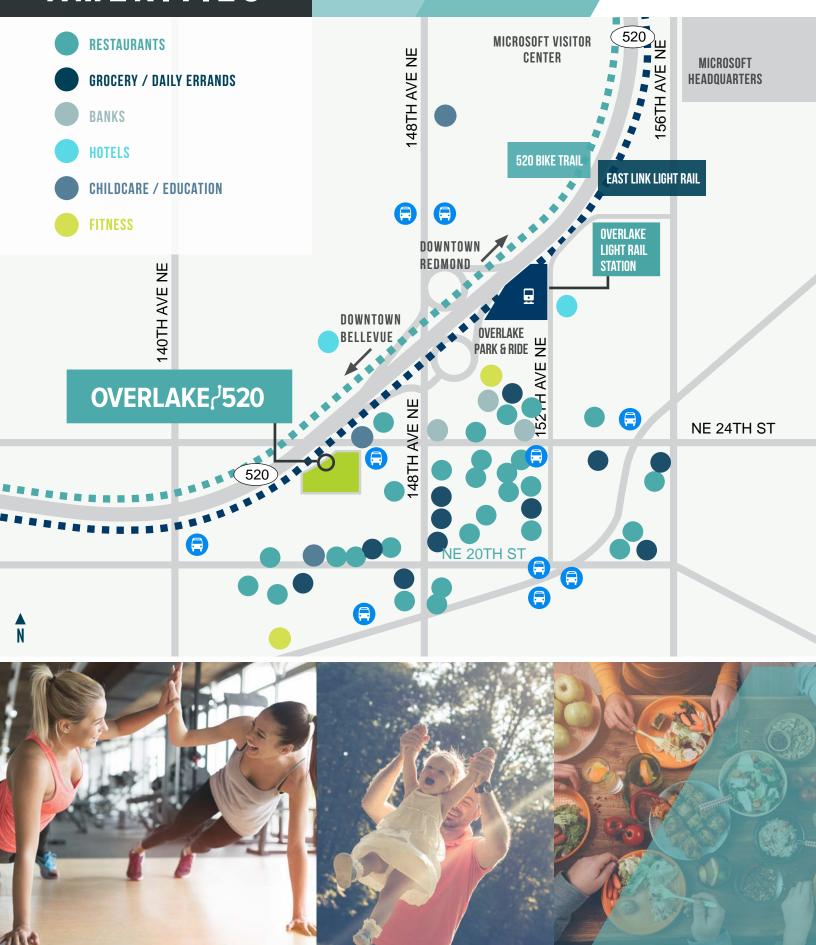

- 14335 NE 24TH STREET, BELLEVUE WA 98007 | EAST BUILDING - 14475 NE 24TH STREET, BELLEVUE WA 98007

## PROPERTY HIGHLIGHTS



Less than a half mile from the Overlake Light Rail Station coming 2023



**Prominent freeway visibility** 



Parking: 4.1 / 1,000 SF, covered and reserved parking available



Avanti Market



Amenities include a fitness center, bike storage, an outdoor amenity space and shuttle service to the Microsoft Campus



2021 Estimated Operating Expenses: \$11.49 / SF







## MAJOR PROPERTY IMPROVEMENTS



Improved site entry



New property signage and wayfinding



**Upgraded landscaping** 



Outdoor seating areas with collaborative working spaces



**Enhanced building lobbies** 



**New exterior paint** 



### SITE PLAN







### TRANSIT





## **AMENITIES**



# OVERLAKE/520



### PROPERTIES.CBRE.US/OVERLAKE-520/

### **BROKER CONTACTS**

### **TIM OWENS**

Senior Vice President +1 425 462 6913 tim.owens@cbre.com

### **SCOTT DAVIS**

Executive Vice President +1 425 462 6912 scott.davis@cbre.com

#### **LENNON ATTEBERRY**

First Vice President +1 425 462 6991 lennon.atteberrv@cbre.com INNOVATUS CAPITAL PARTNERS, LLC

LEASING

CBRE



CBRE, Inc. | 929 108th Ave NE | Suite 700 | Bellevue, WA 98004

© 2021 CBRE, Inc. All rights reserved. This information has been obtained from sources believed reliable, but has not been verified for accuracy or completeness. You should conduct a careful, independent investigation of the property and verify all information. Any reliance on this information is solely at your own risk. CBRE and the CBRE logo are se