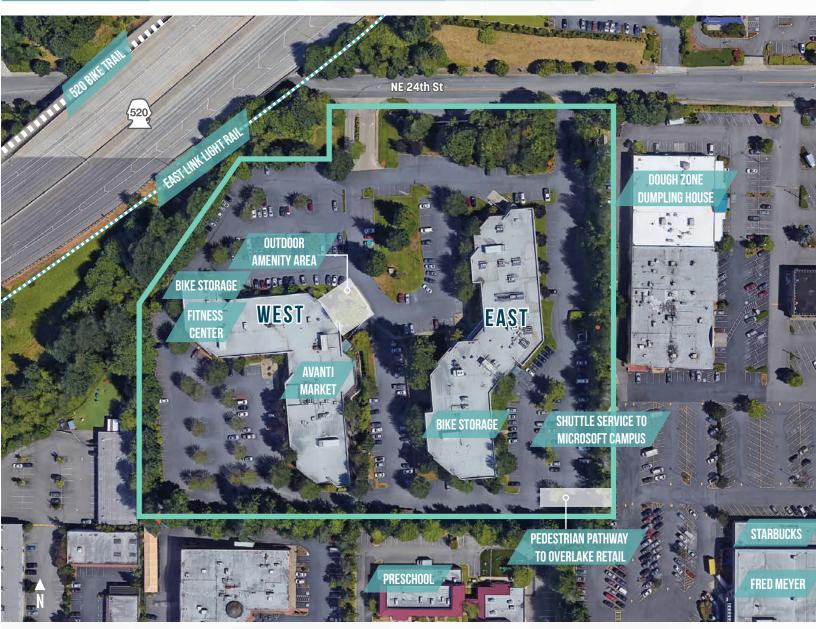

### SITE PLAN

## PROPERTY HIGHLIGHTS

Less than a half mile from the Overlake Light Rail Station coming 2023

**Prominent freeway visibility** 

Parking: 4.1 / 1,000 SF, covered and reserved parking available

Avanti Market

Amenities include a fitness center, bike storage, an outdoor amenity space and shuttle service to the Microsoft Campus

2021 Estimated Operating Expenses: \$11.49 / SF

## MAJOR PROPERTY IMPROVEMENTS

Improved site entry

New property signage and wayfinding

**Upgraded landscaping** 

Outdoor seating areas with collaborative working spaces

**Enhanced building lobbies** 

**New exterior paint** 