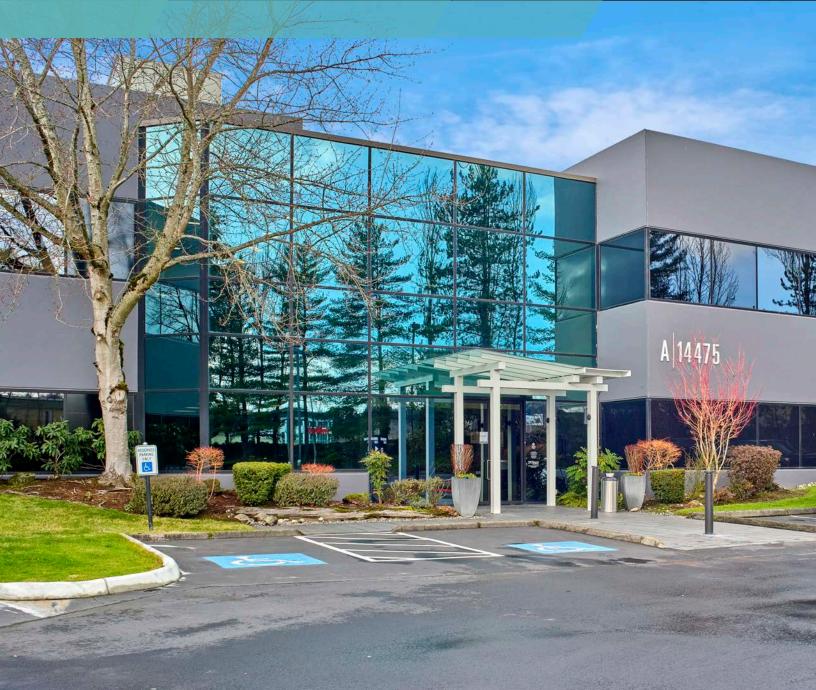

# OVERLAKE/520

WEST BUILDING - 14335 NE 24TH STREET, BELLEVUE WA 98007 | EAST BUILDING - 14475 NE 24TH STREET, BELLEVUE WA 98007

## PROPERTY HIGHLIGHTS

Less than a half mile from the Overlake Light Rail Station coming 2023

**Prominent freeway visibility** 

Parking: 4.1 / 1,000 SF, covered and reserved parking available

Avanti Market

## MAJOR PROPERTY IMPROVEMENTS

Improved site entry

New property signage and wayfinding

**Upgraded landscaping** 

Outdoor seating areas with collaborative working spaces

**Enhanced building lobbies** 

**New exterior paint** 