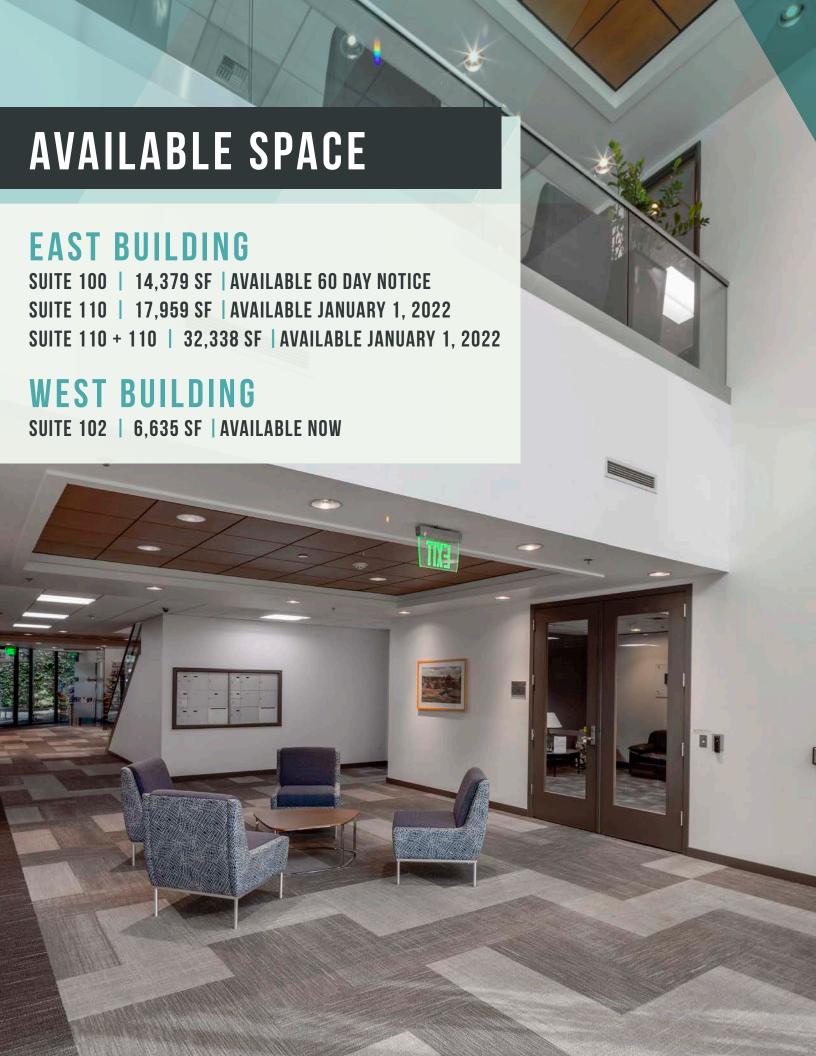

## MAJOR PROPERTY IMPROVEMENTS

Improved site entry

New property signage and wayfinding

**Upgraded landscaping** 

Outdoor seating areas with collaborative working spaces

**Enhanced building lobbies** 

**New exterior paint** 