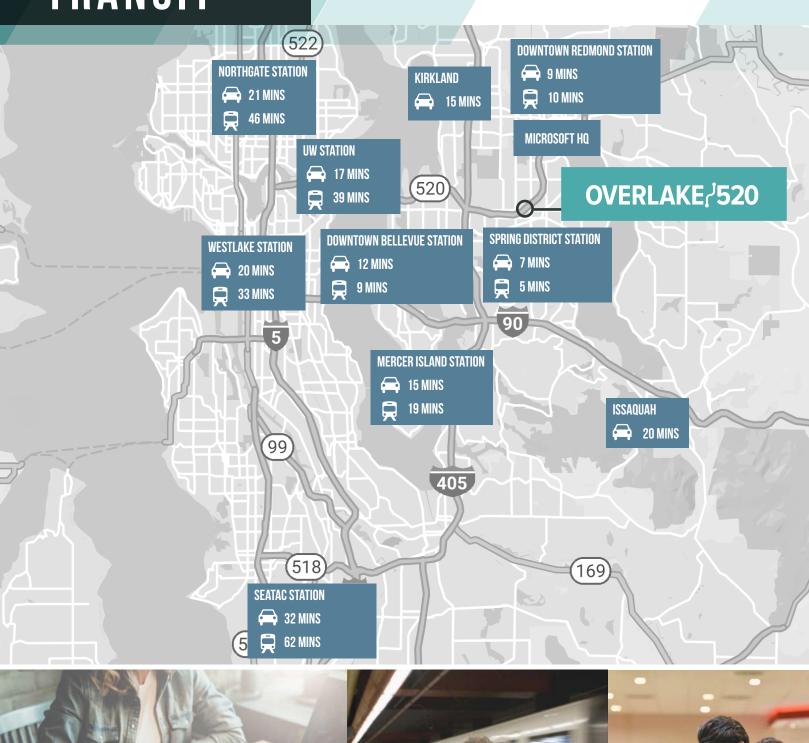

/520



WEST BUILDING - 14335 NE 24TH STREET, BELLEVUE WA 98007 | EAST BUILDING - 14475 NE 24TH STREET, BELLEVUE WA 98007

## PROPERTY HIGHLIGHTS



Less than a half mile from the Overlake Light Rail Station coming 2023



**Prominent freeway visibility** 



Parking: 4.1 / 1,000 SF, covered and reserved parking available



Avanti Market



Amenities include a fitness center, bike storage, an outdoor amenity space and shuttle service to the Microsoft Campus



2021 Estimated Operating Expenses: \$11.49 / SF







## MAJOR PROPERTY IMPROVEMENTS



Improved site entry



New property signage and wayfinding



**Upgraded landscaping** 



Outdoor seating areas with collaborative working spaces



**Enhanced building lobbies** 



**New exterior paint** 



### SITE PLAN







### TRANSIT





## **AMENITIES**



# OVERLAKE/520



### PROPERTIES.CBRE.US/OVERLAKE-520/

### **BROKER CONTACTS**

### **TIM OWENS**

Senior Vice President +1 425 462 6913 tim.owens@cbre.com

### **SCOTT DAVIS**

Executive Vice President +1 425 462 6912 scott.davis@cbre.com

#### **LENNON ATTEBERRY**

First Vice President +1 425 462 6991 lennon.atteberrv@cbre.com INNOVATUS CAPITAL PARTNERS, LLC

LEASING

CBRE



CBRE, Inc. | 929 108th Ave NE | Suite 700 | Bellevue, WA 98004

© 2021 CBRE, Inc. All rights reserved. This information has been obtained from sources believed reliable, but has not been verified for accuracy or completeness. You should conduct a careful, independent investigation of the property and verify all information. Any reliance on this information is solely at your own risk. CBRE an