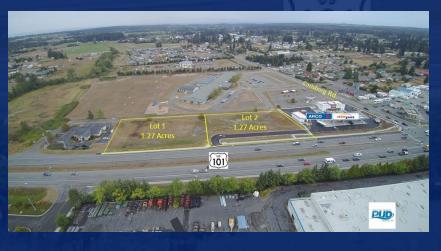

## **BP SEQUIM LAND**

\$225,000 per lot

261xxx Highway 101 Sequim, WA 98382

AVAILABLE SPACE 2.54 Acres

AREA

On Highway 101 just West of Sequim.

LOT I

1.27 Acres

### **PROPERTY OVERVIEW**

2 pads total fronting Hwy 101 just west of Sequim. Each pad for sale individually is 1.27 acres. Frontage improvements are complete. Shared driveway access with new ARCO AM/PM next door.

### **PROPERTY HIGHLIGHTS**

- Two 1.27 acre lots for sale priced at \$225,000 per lot
- Highway 101 frontage
- Frontage improvements completed
- 27,000 VPD (2018 WSDOT info)
- Adjacent to new AM/PM
- Zoned CGC (Carlsborg General Commercial)