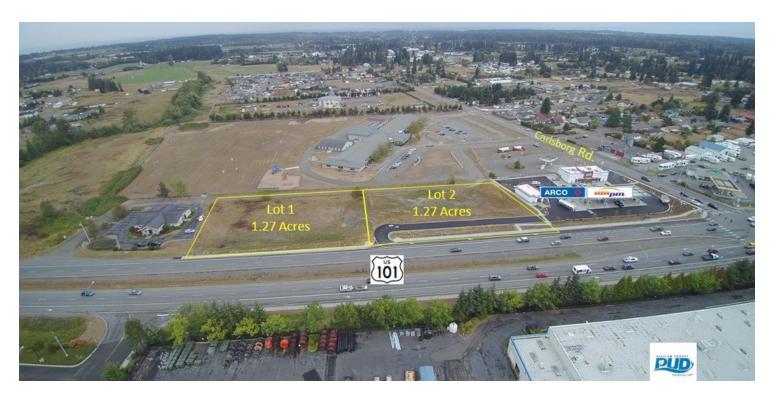

## **BP SEQUIM LAND**

\$225,000 per lot

261xxx Highway 101 Sequim, WA 98382

AVAILABLE SPACE 2.54 Acres

AREA

On Highway 101 just West of Sequim.

LOT I

1.27 Acres

### **PROPERTY OVERVIEW**

2 pads total fronting Hwy 101 just west of Sequim. Each pad for sale individually is 1.27 acres. Frontage improvements are complete. Shared driveway access with new ARCO AM/PM next door.

### **PROPERTY HIGHLIGHTS**

- Two 1.27 acre lots for sale priced at \$225,000 per lot
- Highway 101 frontage
- Frontage improvements completed
- 27,000 VPD (2018 WSDOT info)
- Adjacent to new AM/PM
- Zoned CGC (Carlsborg General Commercial)