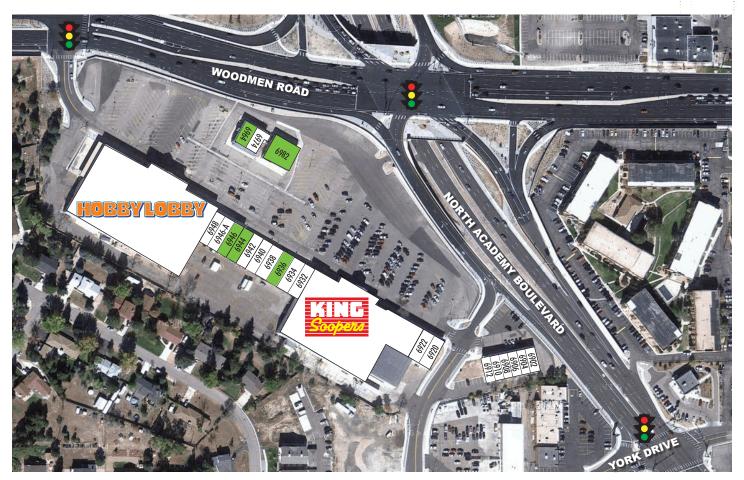

#### **CENTRAL ACADEMY LOCATION**

- + Highly visible central Academy
  Boulevard/Woodmen Road location,
  right at the crossroad of the area's main
  shopping district
- + Anchored by King Soopers and Hobby Lobby
- + Several suites and a large freestanding out building are available
- Busy shopping plaza with three entrance/exit points and stunning mountain views

#### **Dan Rodriguez**

Vice President +1 719 471 6046 dan.rodriguez@cbre.com

| #    | Tenant                   | SF  |
|------|--------------------------|-----|
| 6902 | Scales 'N Tails          |     |
| 6904 | Sign of the Rose Florist |     |
| 6906 | 100% Chiropractic        |     |
| 6908 | Stone International      |     |
| 6910 | The Art of Fadez         |     |
| 6912 | UBreakiFix (UBIF)        |     |
| 6920 | Cosmoprof                |     |
| 6922 | All Veterans             |     |
| 6930 | King Soopers             |     |
| 6932 | Crown Wine & Liquor      |     |
| 6934 | WV Shoe Repair           |     |
| 6936 | AVAILABLE                | 640 |

| #      | Tenant               | SF    |
|--------|----------------------|-------|
| 6938   | Hong Kong Restaurant |       |
| 6940   | Blitz 45             |       |
| 6942   | Reggae Pot Xpress    |       |
| 6944   | AVAILABLE            | 1,280 |
| 6946   | AVAILABLE            | 1,266 |
| 6946-A | Once Upon a Child    |       |
| 6948   | Clothes Mentor       |       |
| 6950   | Hobby Lobby          |       |
| 6964   | AVAILABLE            | 2,335 |
| 6974   | WV Dry Cleaners      |       |
| 6982   | AVAILABLE            | 3,722 |