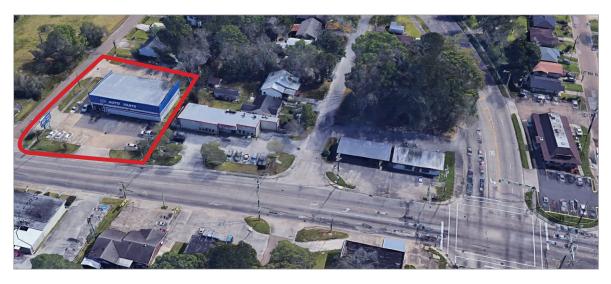

#### **Property Summary**

This former Auto Parts store is located on the corner of Willow and Moss, two thoroughfares from I-49 and I-10. The site has excellent access and visibility with ample parking. Retail at the corner of Willow and Moss benefits from new development in upper Lafayette like Stirling Lafayette which is Target anchored and Evangeline court (2 miles north of site) which is Super 1 anchored.