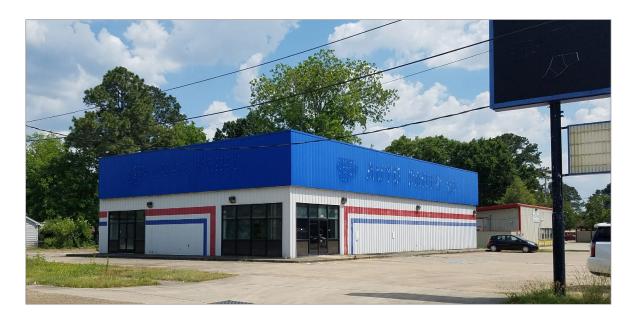

#### **Property Summary**

This former Auto Parts store is located on the corner of Willow and Moss, two thoroughfares from I-49 and I-10. The site has excellent access and visibility with ample parking. Retail at the corner of Willow and Moss benefits from new development in upper Lafayette like Stirling Lafayette which is Target anchored and Evangeline court (2 miles north of site) which is Super 1 anchored.

#### Available

• 5,400 SF