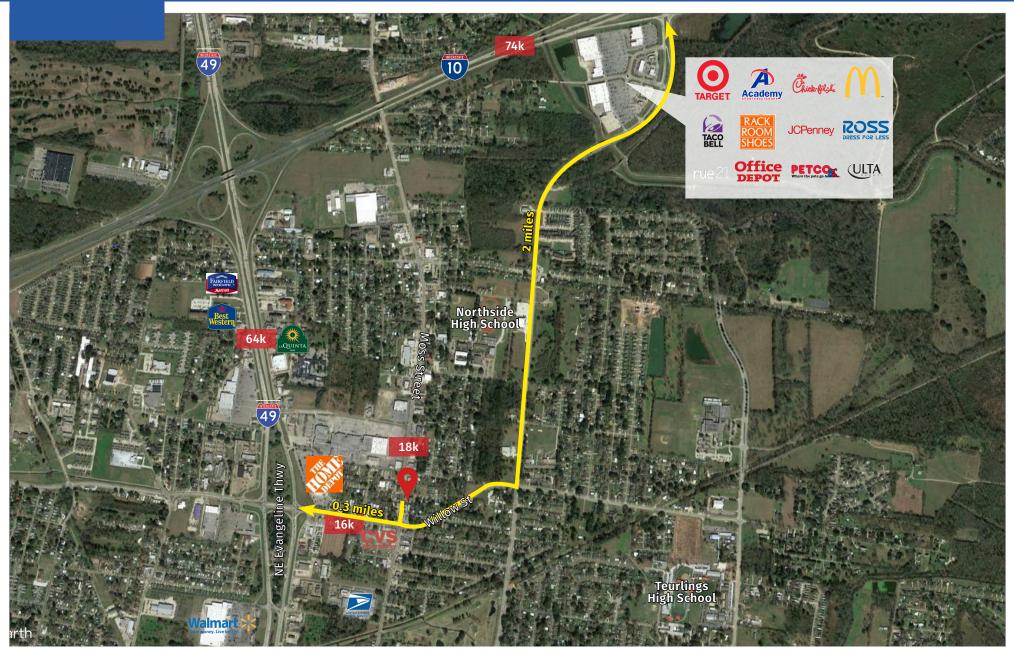

#### **Property Summary**

This former Auto Parts store is located on the corner of Willow and Moss, two thoroughfares from I-49 and I-10. The site has excellent access and visibility with ample parking. Retail at the corner of Willow and Moss benefits from new development in upper Lafayette like Stirling Lafayette which is Target anchored and Evangeline court (2 miles north of site) which is Super 1 anchored.

#### Traffic Counts (ADT 2017)

- Moss Street 18k
- Willow Street 16k
- NW Evangeline Throughway (I-49) 64k
- I-10 74k

| 2019 Demographics | 1 mi.    | 3 mi.    | 5 mi.    |
|-------------------|----------|----------|----------|
| Population        | 9,779    | 50,395   | 100,584  |
| Avg. HH Income    | \$36,468 | \$47,377 | \$58,568 |