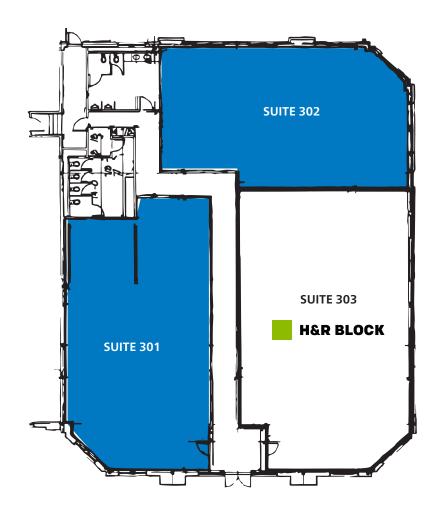

### **NOW AVAILABLE FOR LEASE**

SUITE 100 - **7,940 SF** SUITE 301 - **2,300 SF** SUITE 302 - **2,000 SF** 

### **SPACES AVAILABLE:**

|     | TENANT                             | SIZE  |
|-----|------------------------------------|-------|
| 100 | AVAILABLE                          | 7,940 |
| 200 | Arther Murray Dance Studio         | 3,635 |
| 301 | AVAILABLE (Previous Dental Office) | 2,300 |
| 302 | AVAILABLE                          | 2,000 |
|     | H&R Block                          | 2,700 |