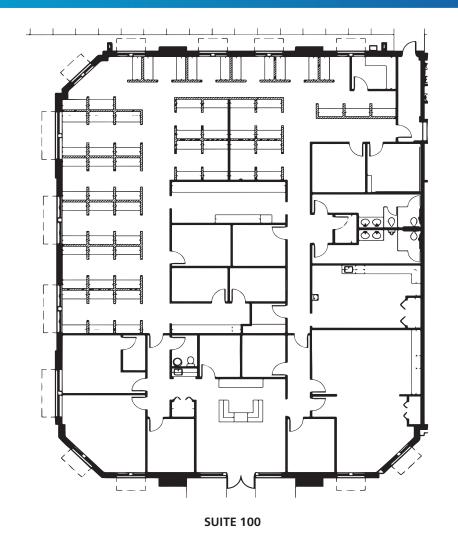

### **NOW AVAILABLE FOR LEASE**

SUITE 100 - **7,940 SF** SUITE 301 - **2,300 SF** SUITE 302 - **2,000 SF** 

### **SPACES AVAILABLE:**

|     | TENANT                             | SIZE  |
|-----|------------------------------------|-------|
| 100 | AVAILABLE                          | 7,940 |
| 200 | Arther Murray Dance Studio         | 3,635 |
| 301 | AVAILABLE (Previous Dental Office) | 2,300 |
| 302 | AVAILABLE                          | 2,000 |
|     | H&R Block                          | 2,700 |