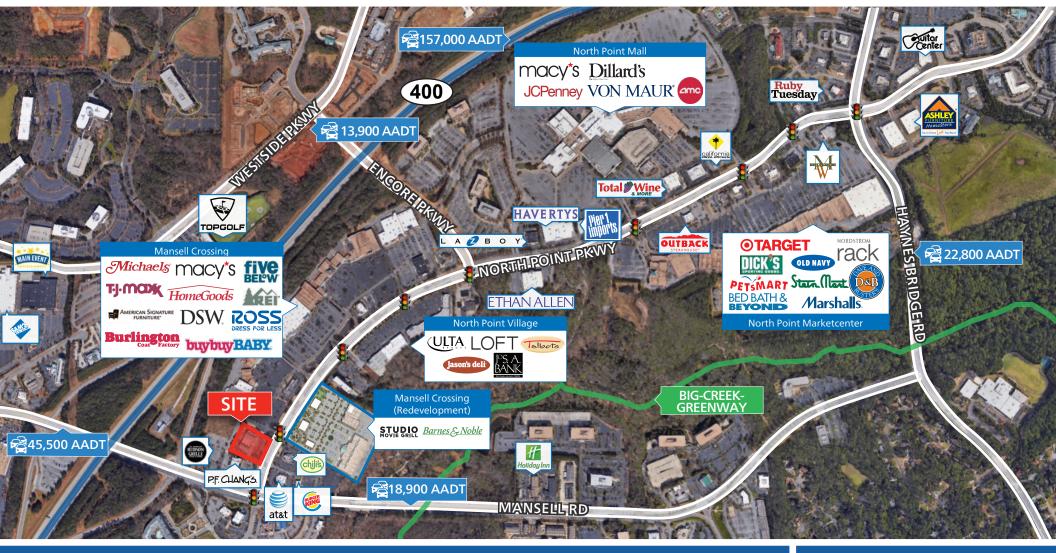

### **PROPERTY HIGHLIGHTS**

- Located off GA 400 at Mansell Road and North Point Parkway-less than .9 miles from North Point Mall
- Population of 195,661 with an average household income of \$130,791 within a five-mile radius
- Strong daytime population with 165,984 employees within a five-mile radius

- Retailers in the market include:
  - Barnes & Noble
- HomeGoods
- Michael's
- AMC Theaters
- Nordstrom Rack
- Dick's Sporting Goods
- T.J. Maxx
- Ross
- Target
- Bed, Bath, & Beyond