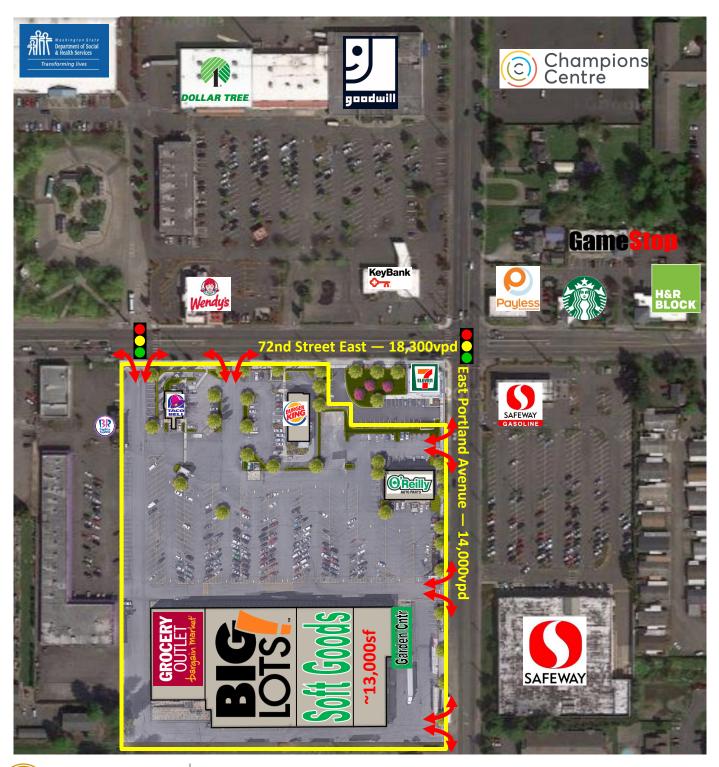

### **Site Plan**

**Deborah Oswald** C: 425-443-0221 P: 425-746-6066 deborah@pmfinvestments.com **Blake Springer-Trybus** C: 425-785-9474 P: 425-746-6066 blake@pmfinvestments.com

#### **Busy Neighborhood Center Jr. Anchor Space**

- Big Lots and Grocery Outlet co-anchors
- High volume Safeway shadow anchor
- New roof, HVAC, façade, parking lot, etc.
- ~13,000sf junior anchor or shop space
- Over 4 parking stalls/1,000sf
- Two new pylon signs 72nd & Portland
- Strong performing pad co-tenants: O'Reilly
   Auto Parts, Taco Bell, and Burger King