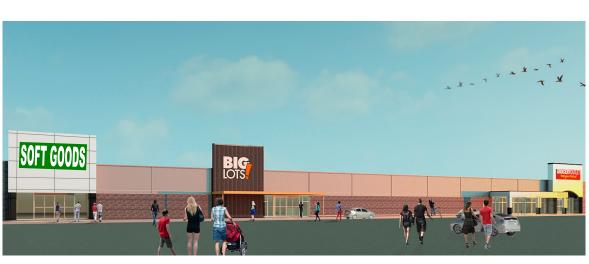

# TAHOMA VISTA SHOPPING CENTER

1414 72nd Street East, Tacoma, WA 98404

CONTENTS: 2 Site Plan | 3 Competition Aerial | 4 Building Plan | 5 Demising Plan | 6 Space Plan

#### **Busy Neighborhood Center Jr. Anchor Space**

- Big Lots and Grocery Outlet co-anchors
- High volume Safeway shadow anchor
- New roof, HVAC, façade, parking lot, etc.
- ~13,000sf junior anchor or shop space
- Over 4 parking stalls/1,000sf
- Two new pylon signs 72nd & Portland
- Strong performing pad co-tenants: O'Reilly
   Auto Parts, Taco Bell, and Burger King