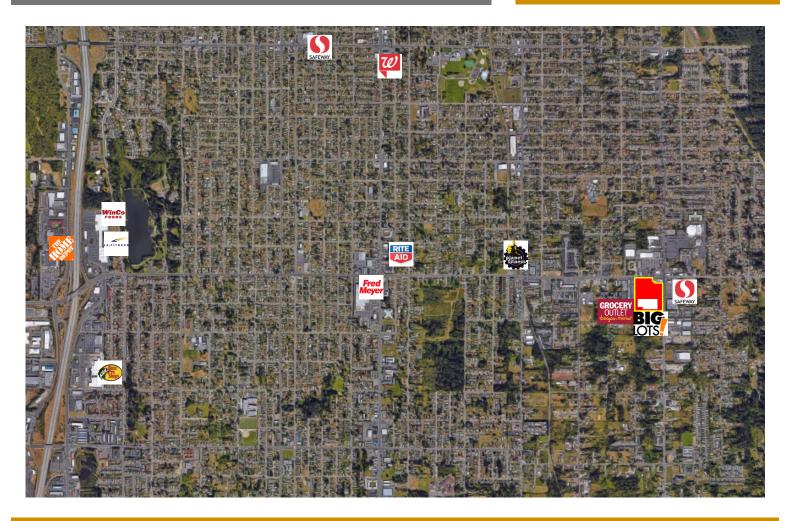

### **Competition Aerial**

| <u>Demographics</u> | <u>1-Mile</u> | 3-Mile   | <u>5-Mile</u> |
|---------------------|---------------|----------|---------------|
| Population          | 13,965        | 101,994  | 238,576       |
| Households          | 4,542         | 36,441   | 89,984        |
| Household Income    | \$54,703      | \$59,280 | \$59,748      |