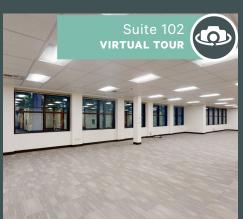

## Suite 101/102/105: 4,543-25,805 SF

#### Up to 25,805 SF Available

- + Suite 110: 8,286 RSF
  - Available April 1, 2024
  - Modern finishes
- + Suite 102: 4,543 RSF
  - Available Now
  - Market ready open layout
- + Suite 105: 12,976 RSF
  - Available Now
  - Modern finishes
  - Prominent lobby frontage