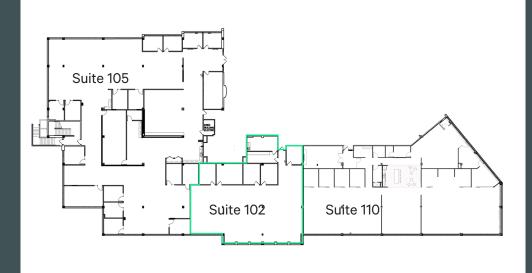

## Floor Plans

## Suite 101/102/105: 4,543-25,805 SF

#### Available Space

| Suite              | RSF     | Timing        |
|--------------------|---------|---------------|
| Suite 102          | ±4,543  | Immediate     |
| Suite 105          | ±12,976 | Immediate     |
| Suite 110          | ±8,286  | April 1, 2024 |
| Floor 1 Contiguous | ±25,805 |               |
| Suite 201          | ±6,287  | Immediate     |