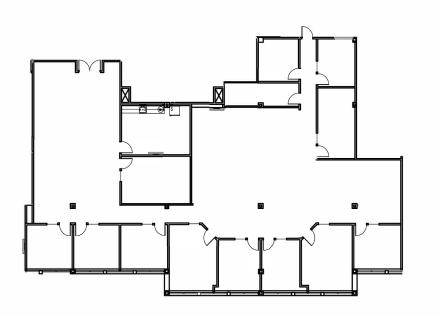

## Floor Plans

## Suite 201: 6,287 SF

#### Up to 25,970 RSF Available

- + Suite 201: 6,287 RSF
  - Available Now
  - Eight large private offices on the glass line, break room, conference rooms and large open areas for workstations