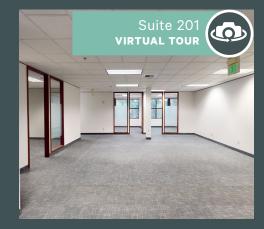

## Suite 201: 6,287 SF

#### Up to 25,970 RSF Available

- + Suite 201: 6,287 RSF
  - Available Now
  - Eight large private offices on the glass line, break room, conference rooms and large open areas for workstations