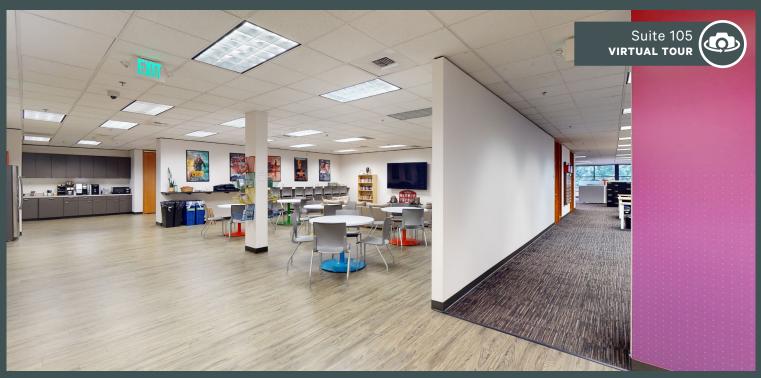

#### Up to 25,805 SF Available

- + Suite 110: 8,286 RSF
  - Available April 1, 2024
  - Modern finishes
- + Suite 102: 4,543 RSF
  - Available Now
  - Market ready open layout
- + Suite 105: 12,976 RSF
  - Available Now
  - Modern finishes
  - Prominent lobby frontage