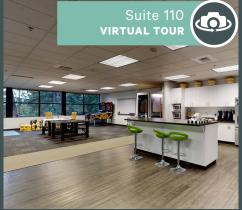

## Suite 101/102/105: 4,543-25,805 SF

#### Up to 25,805 SF Available

- + Suite 110: 8,286 RSF
  - Available April 1, 2024
  - Modern finishes
- + Suite 102: 4,543 RSF
  - Available Now
  - Market ready open layout
- + Suite 105: 12,976 RSF
  - Available Now
  - Modern finishes
  - Prominent lobby frontage