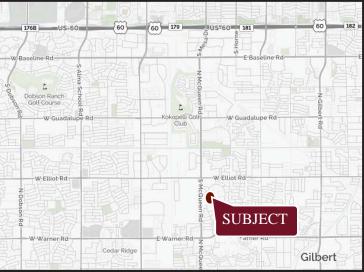

#### **AVAILABLE**

- ±1,121 SF BUILT OUT OFFICE
- ±1,500 SF
- ±1,554 SF ENDCAP
- ±2,100 SF ENDCAP WITH DRIVE-THRU

#### **FEATURES**

- Monument Signage
- 3 miles from the Loop 101, US60 and Loop 202 freeways.
- Over 60,000 Employees within 3 miles
- Across from 800,000 sf Office buildings