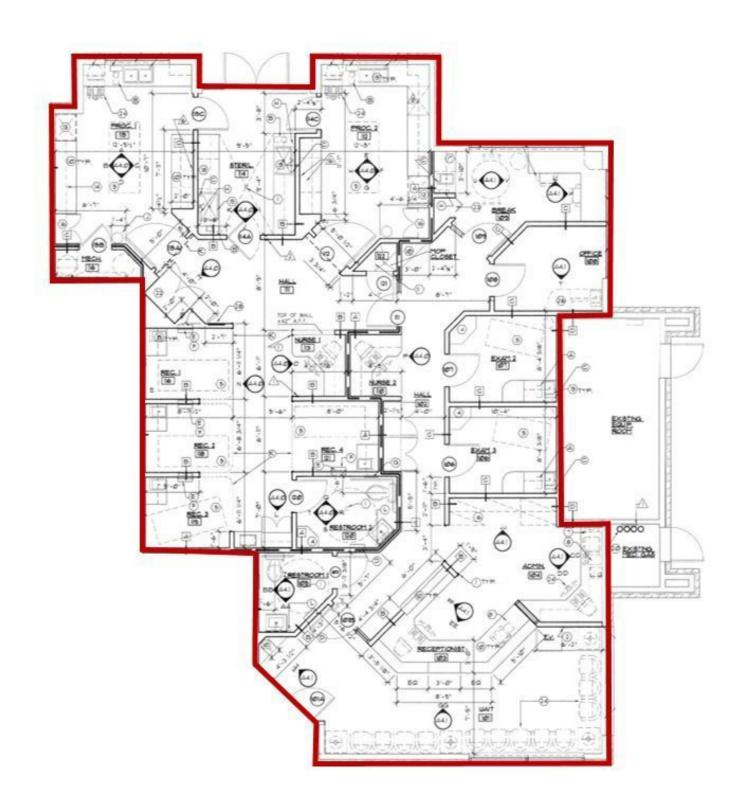

## **Property Description**

Suite 102: 2,638 SF +/-

On-Site Parking

Great Access to/from I-90

Pylon Signage Available

Multiple Exam Rooms

- (2) Procedure Rooms
- (2) Restrooms Within Suite

Lease Rate: \$25.00/SF Full Service (Excludes Janitorial)