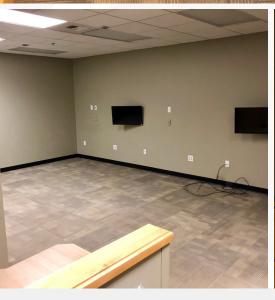

## **Property Description**

Suite 102: 2,638 SF +/-

On-Site Parking

Great Access to/from I-90

Pylon Signage Available

Multiple Exam Rooms

- (2) Procedure Rooms
- (2) Restrooms Within Suite

Lease Rate: \$25.00/SF Full Service (Excludes Janitorial)