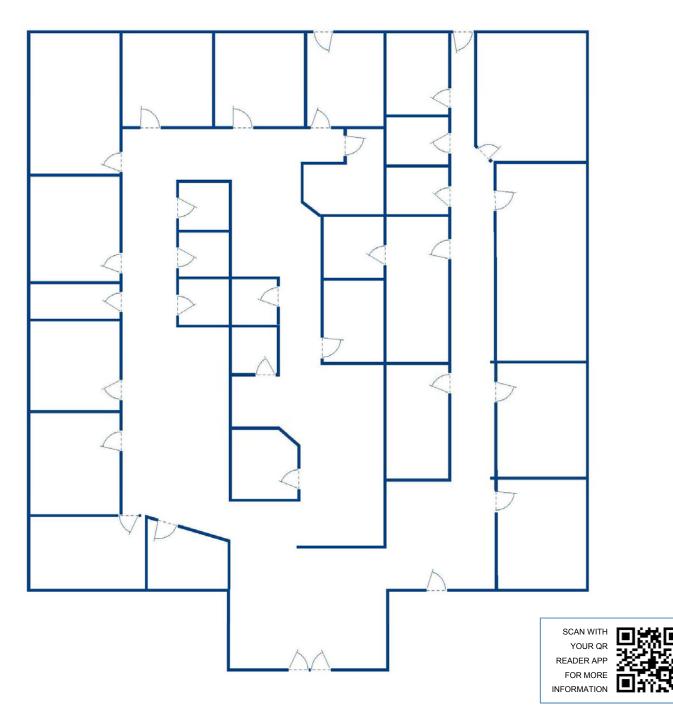

## **Single Story Office**

6035 Memorial Drive Dublin, Ohio 43017

1,800 - 5,041 SF AVAILABLE

| AVAILABLE    | 1,800 – 5,041 SF   |
|--------------|--------------------|
| ASKING RATE  | \$15.00 / SF Gross |
| ASKING PRICE | \$750,000          |

## **Single Story Office**

6035 Memorial Drive Dublin, Ohio 43017

1,800 - 5,041 SF AVAILABLE