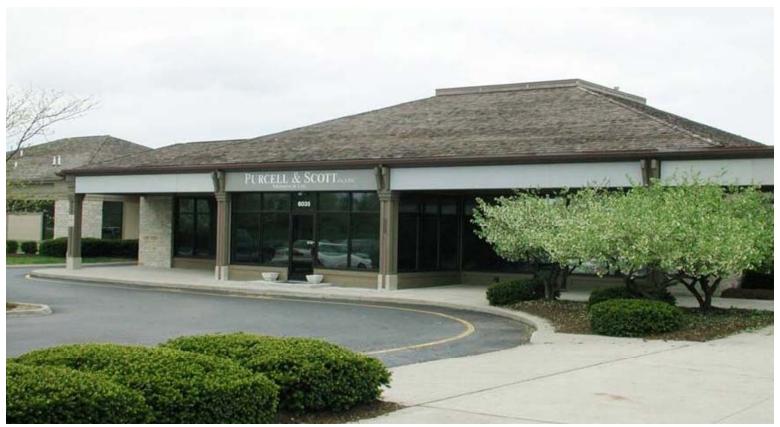

## **Single Story Office**

6035 Memorial Drive Dublin, Ohio 43017

1,800 - 5,041 SF AVAILABLE

| AVAILABLE    | 1,800 – 5,041 SF   |
|--------------|--------------------|
| ASKING RATE  | \$15.00 / SF Gross |
| ASKING PRICE | \$750,000          |

- Building Signage
- Located in the heart of Muirfield Village at Muirfield Square Center
- 5.13 parking spaces per 1,000 SF
- Built in 1987