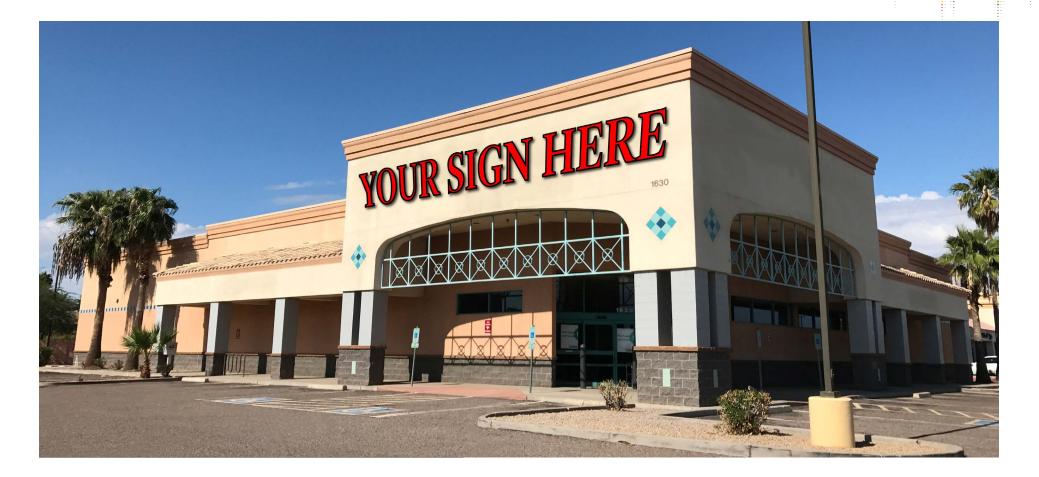

## tor sale or lease $\pm 15,000$ SF AVAILABLE

1630 W. GUADALUPE RD, GILBERT, AZ 85233

RETAIL

#### **FEATURES**

- + ±15,048 SF Building
- + ±98,446 SF Parcel
- + 60 Parking Spaces
- + Building has a Drive-Thru
- + Going-Home Side of Street
- + Heavy Traffic Counts
- + Call for pricing