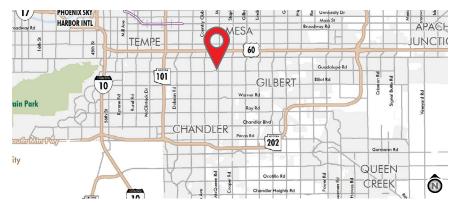

|
|------------------------------------|-----------|-----------|--------------|
| 2016 Population                    | 8,462     | 142,326   | 419,003      |
| 2016 - 2021 Population Growth Rate | 0.70%     | 1.00%     | 1.07%        |
| Median Age                         | 33.0      | 32.4      | 33.0         |
| 2016 Households                    | 3,209     | 51,096    | 152,018      |
| 2016 Median Household Income       | \$70,106  | \$53,524  | \$51,677     |
| 2016 Average Home Value            | \$295,705 | \$219,607 | \$225,018    |
| Number of Businesses               | 638       | 6,492     | 15,550       |
| Number of Employees                | 10,292    | 68,631    | 160,713      |
|                                    |           |           | Source: ESRI |



RETAIL





© 2016 CBRE, Inc. The information contained in this document has been obtained from sources believed reliable. While CBRE, Inc. does not doubt its accuracy, CBRE, Inc. has not verified it and makes no guarantee, warranty or representation about it. It is your responsibility to independently confirm its accuracy and completeness. Any projections, opinions, assumptions or estimates used are for example only and do not represent the current or future performance of the property. The value of this transaction to you depends on tax and other factors which should be evaluated by your tax, financial and legal advisors. You and your advisors should conduct a careful, independent investigation of the property to determine to your satisfaction the suitability of the property for your needs. Photos