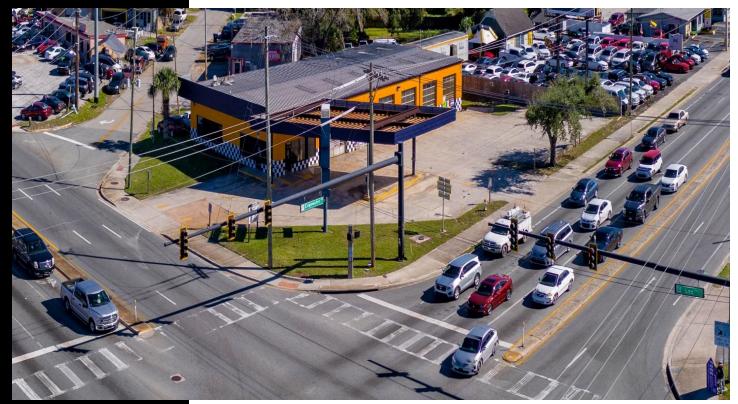

## 4857 EDGEWATER DRIVE ORLANDO, FL

#### **PROPERTY HIGHLIGHTS**

- 7,280 SF under roof (multi-bay) Auto Repair/Service Facility
- **Great Retail Opportunity for Redevelopment**
- Hard Lite Intersection of Lee Road and Edgewater Drive
- 126+/-' on Lee Rd and 185' on Edgewater Drive with 2 access points
- 22,440 SF Corner Lot Zoned C-2 (corner of Edgewater Drive and Lee Road with access on both roads)
- Massive pole sign that can rotate and building signage
- Near HW 50, I-4, 441, 17-92, & Maitland Blvd (close to College Park)
- Owner may considering amortizing improvements for a credit national tenant on a long term lease (10 year minimum)
- New HVAC in 2018
  - Lease Amount:
- Lease Term: