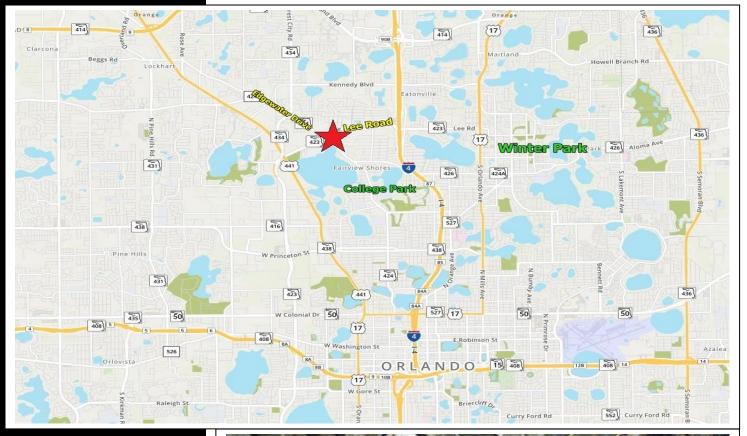

#### **PROPERTY HIGHLIGHTS**

- 7,280 SF under roof (multi-bay) Auto Repair/Service Facility
- **Great Retail Opportunity for Redevelopment**
- Hard Lite Intersection of Lee Road and Edgewater Drive
- 126+/-' on Lee Rd and 185' on Edgewater Drive with 2 access points
- 22,440 SF Corner Lot Zoned C-2 (corner of Edgewater Drive and Lee Road with access on both roads)
- Massive pole sign that can rotate and building signage
- Near HW 50, I-4, 441, 17-92, & Maitland Blvd (close to College Park)
- Owner may considering amortizing improvements for a credit national tenant on a long term lease (10 year minimum)
- New HVAC in 2018
  - Lease Amount:
- Lease Term: