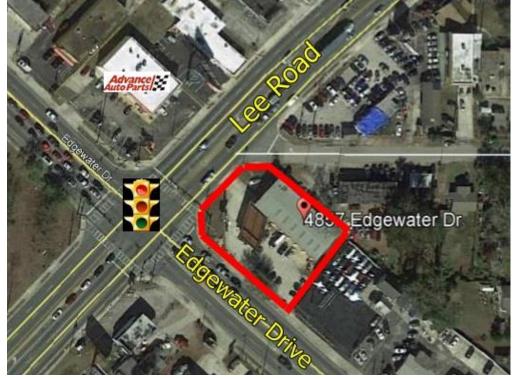

## 4857 EDGEWATER DRIVE ORLANDO, FL

#### **PROPERTY HIGHLIGHTS**

- 7,280 SF under roof (multi-bay) Auto Repair/Service Facility
- **Great Retail Opportunity for Redevelopment**
- Hard Lite Intersection of Lee Road and Edgewater Drive
- 126+/-' on Lee Rd and 185' on Edgewater Drive with 2 access points
- 22,440 SF Corner Lot Zoned C-2 (corner of Edgewater Drive and Lee Road with access on both roads)
- Massive pole sign that can rotate and building signage
- Near HW 50, I-4, 441, 17-92, & Maitland Blvd (close to College Park)
- Owner may considering amortizing improvements for a credit national tenant on a long term lease (10 year minimum)
- New HVAC in 2018
  - Lease Amount:
- Lease Term: