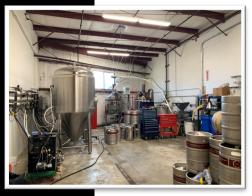

## BREWERY — WINERY — WAREHOUSE 1201 PENNSYLVANIA UNIT E RICHMOND CALIFORNIA

±2,238 SF AT \$1.25 PSF MONTHLY / IG

**U**nit E, ±2,238 sq. ft., small brewery, winery or warehouse. Roll-up door, man door, floor drains, cooler, small office, tasting area, mezzanine storage, parking available. Additional yard storage available. Small complex with six warehouse units and yard.

## **Particulars:**

- Front Office
- Restroom
- Clean room w/exhaust hood
   Trench drainage
- Electrical upgrades
- FRP wall treatments
- Storage mezzanine

## Available for purchase:

- Tankless hot water heater
- Air/Co2/water piping
- 8x8 walk-in cooler

Additional units available.

Matt Gondak 510-450-1434

mgondak@mrecommercial.com
CA BRE No: 00832220

Jim Hoang 510-350-7346