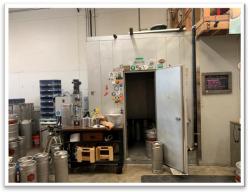

## BREWERY — WINERY — WAREHOUSE 1201 PENNSYLVANIA UNIT E RICHMOND CALIFORNIA

±2,238 SF AT \$1.25 PSF MONTHLY / IG

**U**nit E, ±2,238 sq. ft., small brewery, winery or warehouse. Roll-up door, man door, floor drains, cooler, small office, tasting area, mezzanine storage, parking available. Additional yard storage available. Small complex with six warehouse units and yard.

## **Particulars:**

- Front Office
- Restroom
- Clean room w/exhaust hood
   Trench drainage
- Electrical upgrades
- FRP wall treatments
- Storage mezzanine

## Available for purchase:

- Tankless hot water heater
- Air/Co2/water piping
- 8x8 walk-in cooler

Additional units available.

Matt Gondak 510-450-1434

mgondak@mrecommercial.com
CA BRE No: 00832220

Jim Hoang 510-350-7346