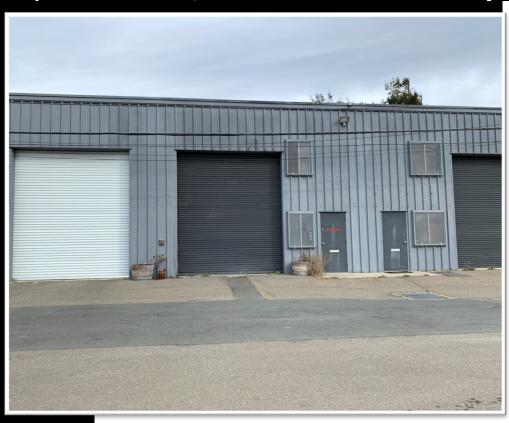

## BREWERY — WINERY — WAREHOUSE 1201 PENNSYLVANIA UNIT E RICHMOND CALIFORNIA

±2,238 SF AT \$1.25 PSF MONTHLY / IG

**U**nit E, ±2,238 sq. ft., small brewery, winery or warehouse. Roll-up door, man door, floor drains, cooler, small office, tasting area, mezzanine storage, parking available. Additional yard storage available. Small complex with six warehouse units and yard.

Great location, 3 minutes to Richmond Parkway, 5 minutes to Hwy 580, walk to BART.