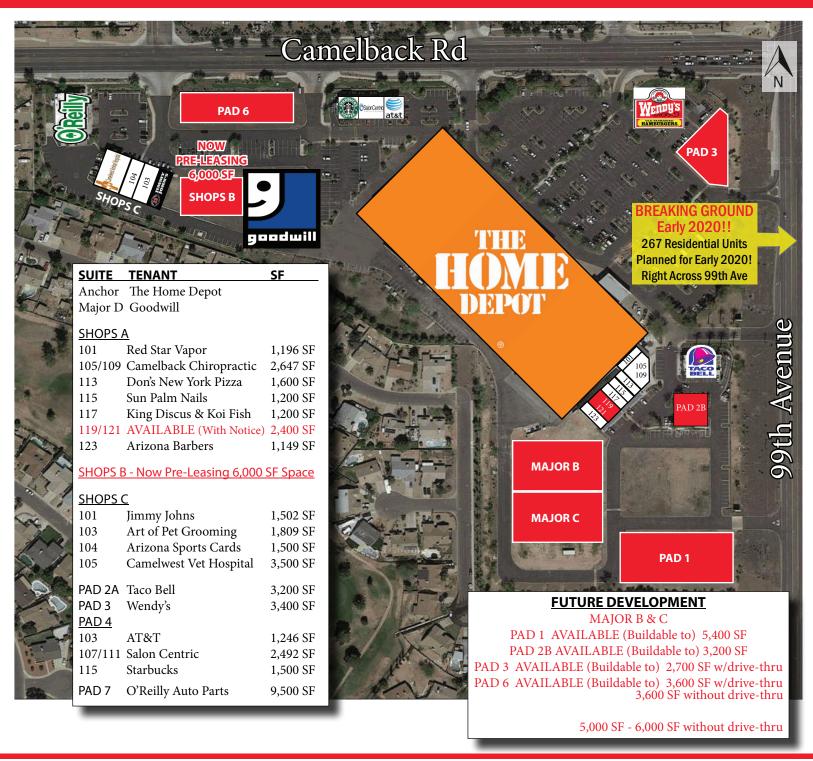

#### **FEATURES:**

- PROJECT SIZE: 260,000 SF
- · Zoning: C2, City of Phoenix
- Direct access to Loop 101 (Agua Fria Freeway)
- One Mile from Camelback Ranch (Spring Training facility for the Los Angeles Dodgers and Chicago White Sox)
- Less than two miles from Jobing.com Arena (home of the Phoenix Coyotes) and the University of Phoenix Stadium (home of the Arizona Cardinals)

#### **DEMOS:**

| 2020            | 1 Mile                    | 3 Mile   | 5 Mile   |
|-----------------|---------------------------|----------|----------|
| Population      | 14,270                    | 100,585  | 308,956  |
| Avg HH Income   | \$78,969                  | \$82,162 | \$76,851 |
|                 |                           |          |          |
| Traffic Counts: | N/S on Loop 101 VPD       |          | 131,047  |
|                 | E/W on Camelback Road VPD |          | 31,169   |