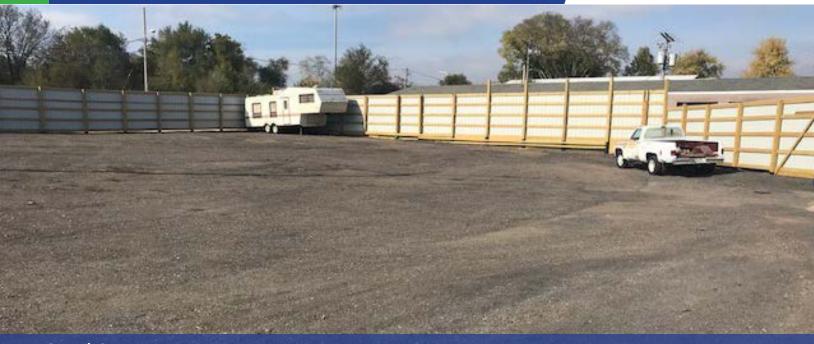

#### **Property Description**

Subject property is a 13,000 SF swath of land used for outside storage. Site is newly constructed with a high security fence and generous lighting; security camera poles are in place. Shipping containers are also available for lease within the fenced compound.