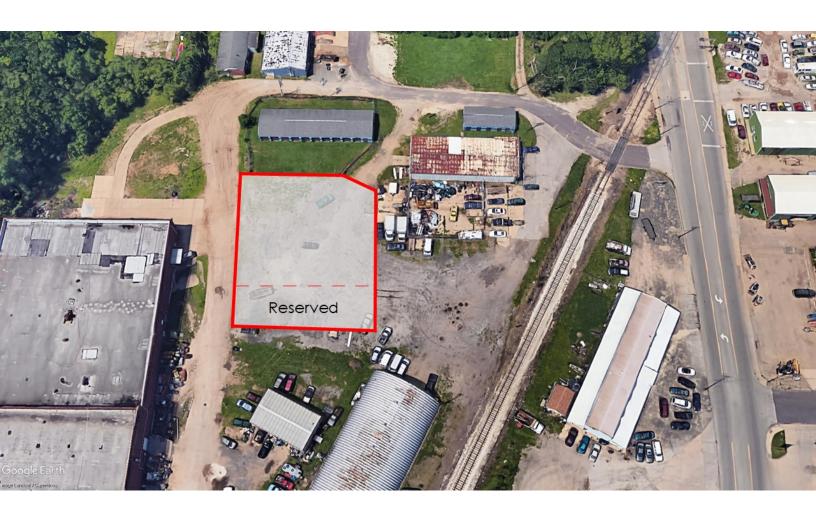

### **Property Information**

LOT SIZE AVAILABLE SPACE

13,000 SF 13,000 SF

**TAX PIN**04-10-03-204-002

RE TAX
93,212.00

ARFA

Site is located in an industrial zone in Pekin, along the Illinois River.

#### **Property Description**

Subject property is a 13,000 SF swath of land used for outside storage. Site is newly constructed with a high security fence and generous lighting; security camera poles are in place. Shipping containers are also available for lease within the fenced compound.