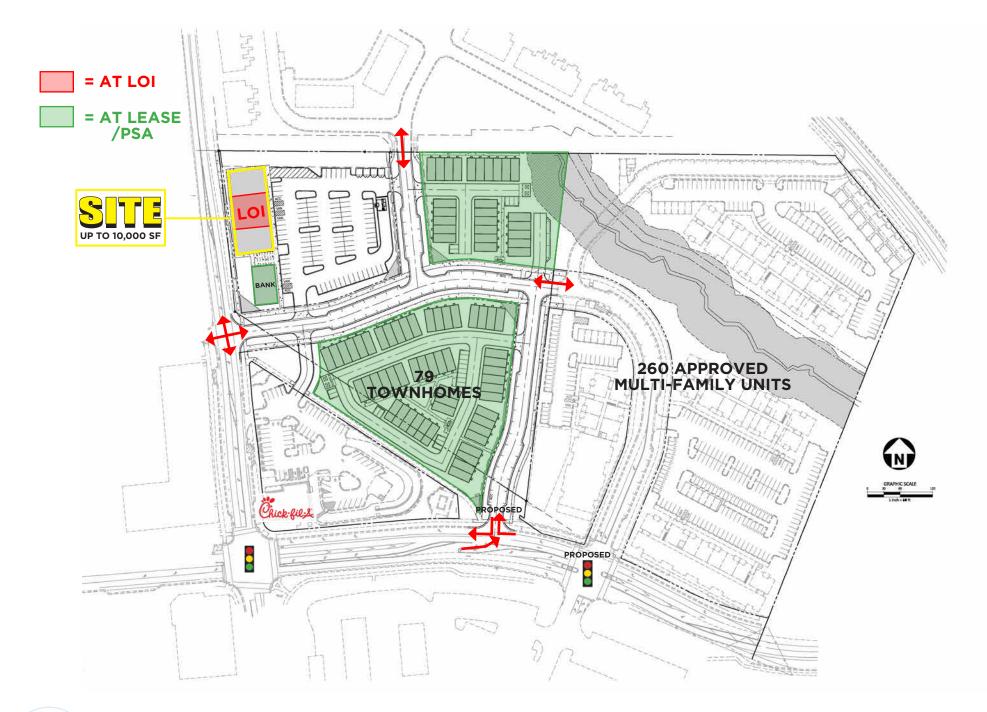

## **Planned Retail Development** on 6.9 Acres

- Up to 10,000 SF of retail available
- Frontage on both Prosperity Church Rd (15,000 ADT) & Ridge Rd (6,700 ADT)
- Strong residential density and housing growth in the immediate trade area
- Proximity to the new I-485 interchange
- Nearby retailers include Publix, Harris Teeter, Chick-fil-A. Starbucks & Aldi