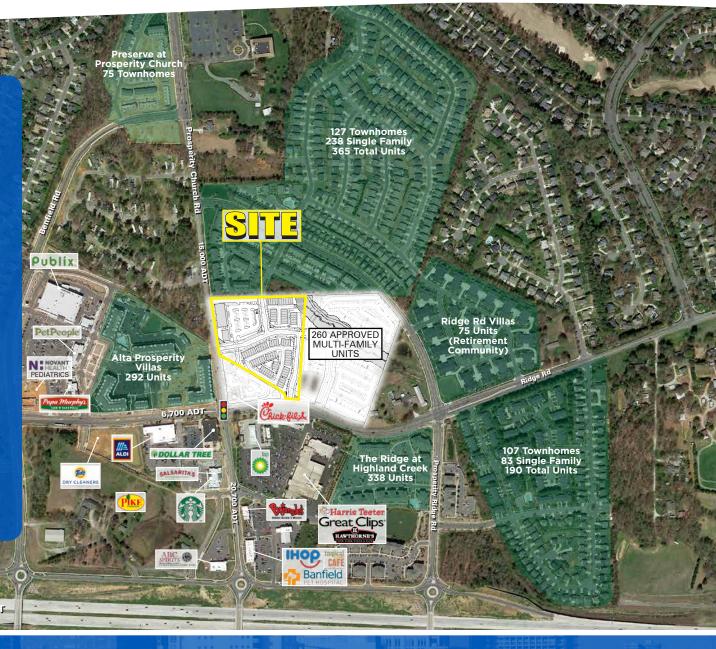

## **Planned Retail Development** on 6.9 Acres

- Up to 10,000 SF of retail available
- Frontage on both Prosperity Church Rd (15,000 ADT) & Ridge Rd (6,700 ADT)
- Strong residential density and housing growth in the immediate trade area
- Proximity to the new I-485 interchange
- Nearby retailers include Publix, Harris Teeter, Chick-fil-A. Starbucks & Aldi