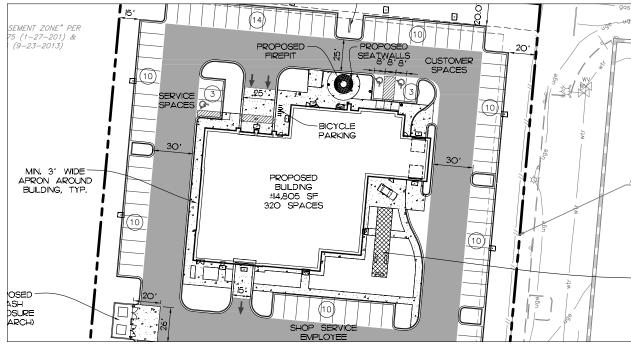

| 12.94 AC                  |
| LOADING:      | Drive-in doors            |
| CLEAR HEIGHT: | 16'                       |
| ZONING:       | I-IMX, 12 (Denver County) |
| TAXES:        | \$231,992.69 (2017)       |
| SALE PRICE:   | \$13,000,000              |

- + New state-of-the-art auto retail facility built in 2015
- + Large paved fenced yard
- + Highway visibility from I-70
- + 236,236 vehicles per day (I-70 West of Havana)
- + Stand-alone car wash
- + Denver zoning map (link)
- + M-IMX, UO-2 zoning (link)
- + Property Taxation and Assessment System (link)



# CONTACT US

#### JIM BOLT

Executive Vice President +1 720 528 6310 james.bolt@cbre.com

#### **MURRAY PLATT, SIOR**

First Vice President +1 720 528 6413 murray.platt@cbre.com



# FREESTANDING BUILDING



# **SITE PLAN**







## **BUILDING PHOTOS**