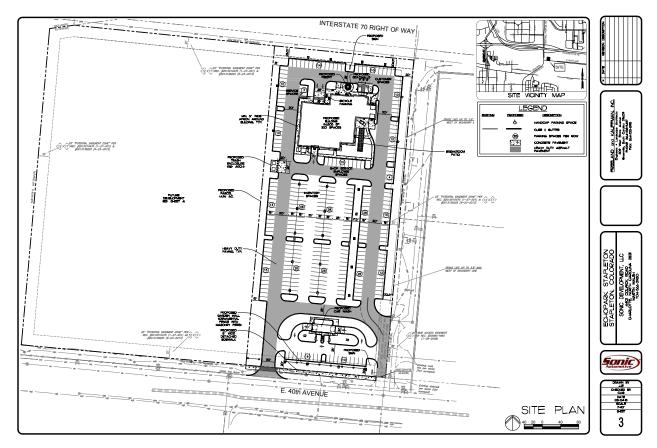

| 12.94 AC                  |
| LOADING:      | Drive-in doors            |
| CLEAR HEIGHT: | 16'                       |
| ZONING:       | I-IMX, 12 (Denver County) |
| TAXES:        | \$231,992.69 (2017)       |
| SALE PRICE:   | \$13,000,000              |

- + New state-of-the-art auto retail facility built in 2015
- + Large paved fenced yard
- + Highway visibility from I-70
- + 236,236 vehicles per day (I-70 West of Havana)
- + Stand-alone car wash
- + Denver zoning map (link)
- + M-IMX, UO-2 zoning (link)
- + Property Taxation and Assessment System (link)



# CONTACT US

#### JIM BOLT

Executive Vice President +1 720 528 6310 james.bolt@cbre.com

#### **MURRAY PLATT, SIOR**

First Vice President +1 720 528 6413 murray.platt@cbre.com



# FREESTANDING BUILDING



# **SITE PLAN**







## **BUILDING PHOTOS**