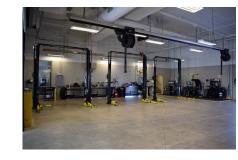

OADING:      | Drive-in doors            |
| CLEAR HEIGHT: | 16'                       |
| ZONING:       | I-IMX, 12 (Denver County) |
| TAXES:        | \$231,992.69 (2017)       |
| SALE PRICE:   | \$13,000,000              |

- + New state-of-the-art auto retail facility built in 2015
- + Large paved fenced yard
- + Highway visibility from I-70
- + 236,236 vehicles per day (I-70 West of Havana)
- + Stand-alone car wash
- + Denver zoning map (link)
- + M-IMX, UO-2 zoning (link)
- + Property Taxation and Assessment System (link)



# CONTACT US

#### JIM BOLT

Executive Vice President +1 720 528 6310 james.bolt@cbre.com

#### **MURRAY PLATT, SIOR**

First Vice President +1 720 528 6413 murray.platt@cbre.com



# FREESTANDING BUILDING



# **SITE PLAN**







## **BUILDING PHOTOS**