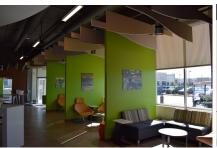

DING:      | Drive-in doors            |
| CLEAR HEIGHT: | 16'                       |
| ZONING:       | I-IMX, 12 (Denver County) |
| TAXES:        | \$231,992.69 (2017)       |
| SALE PRICE:   | \$13,000,000              |

- + New state-of-the-art auto retail facility built in 2015
- + Large paved fenced yard
- + Highway visibility from I-70
- + 236,236 vehicles per day (I-70 West of Havana)
- + Stand-alone car wash
- + Denver zoning map (link)
- + M-IMX, UO-2 zoning (link)
- + Property Taxation and Assessment System (link)



# CONTACT US

#### JIM BOLT

Executive Vice President +1 720 528 6310 james.bolt@cbre.com

#### **MURRAY PLATT, SIOR**

First Vice President +1 720 528 6413 murray.platt@cbre.com



# FREESTANDING BUILDING



# **SITE PLAN**







## **BUILDING PHOTOS**