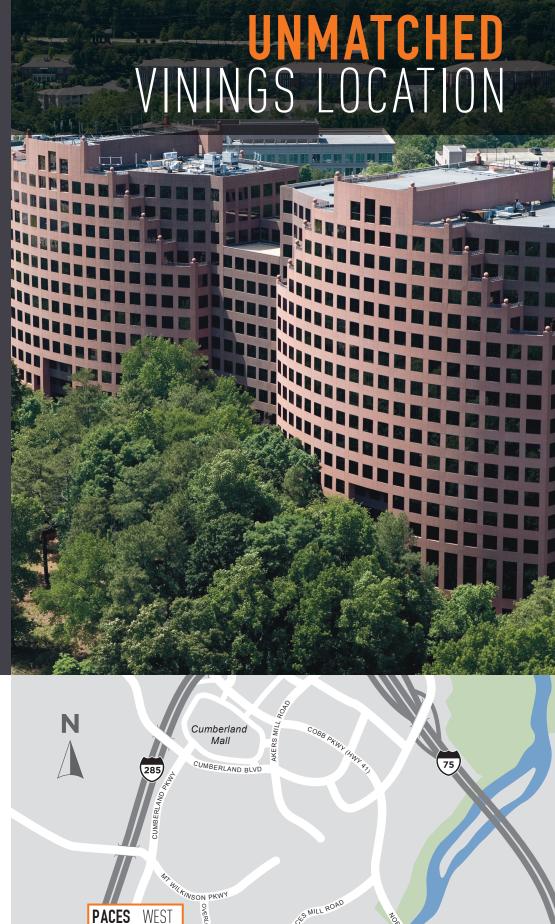

## LOCATION HIGHLIGHTS

- Located in the historic
  Vinings neighborhood
  adjacent to shopping, dining
  and retail
- Immediate access to I-285 and two miles west of I-75
- Stunning skyline views of Atlanta

PACES FERRY ROAD

Vinings

- Handsome two-story lobby featuring Black Ande and Carmine Red polished granite, mahogany wood-paneled walls, and polished bronze trim
- Efficient 20,000-25,000-square-foot floorplates
- Two conference facilities
- Full-service café with catering
- Fitness facility with men's and women's locker rooms and showers
- On-site banking, newsstand, dry cleaning and ATM
- 24-hour manned security, card-key access and electronic surveillance equipment
- Professional, on-site management
- Advanced fiber optic telephone and data network system to enhance tenant flexibility
- Mail service with UPS and FedEx overnight services
- Enclosed parking connected to the building
- Energy Star building