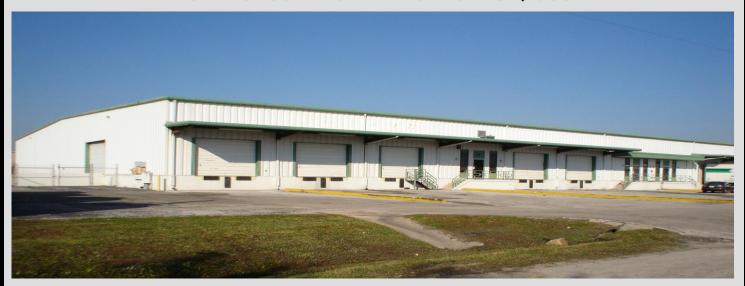

# 3050/3060/3090 PENNINGTON DRIVE ORLANDO, FL

DOCK HIGH DISTRIBUTION WAREHOUSE Delivered VACANT for owner/user

### **BUILDING FEATURES:**

- 68,180 Total Square Feet
- Includes: 1,160 SF Office Space
- I-G, City of Orlando Zoning
- 14 Dock High Doors (one is ramped)
- Outside Storage-Paved & Fenced
- Warehouse Clear Height 26'
- Rail Spur Available
- New Roof 2014