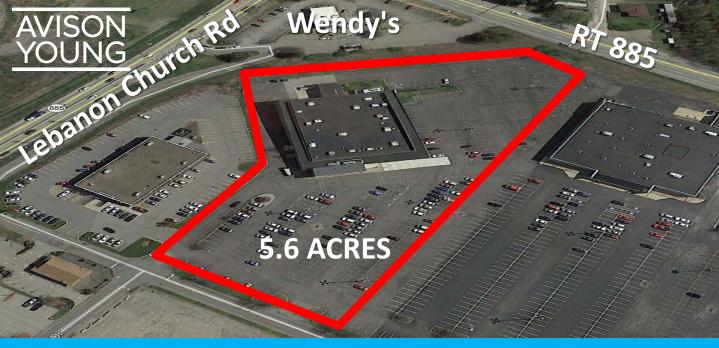

# 64,000 SF 5.6 ACRES

Car Dealer

## Partnership. Performance.

- Two Story Structure (32,000 SF Floor Plate)
- Excellent visibility along Lebanon Church Road & Clairton Road
- Located in the large Century III retail area
- Abundant Free Parking
- Zoned C-1 General Commercial
- Recently used as a Call Center

## 64,000 SF 7045 Clairton Road, West Mifflin, PA 15122