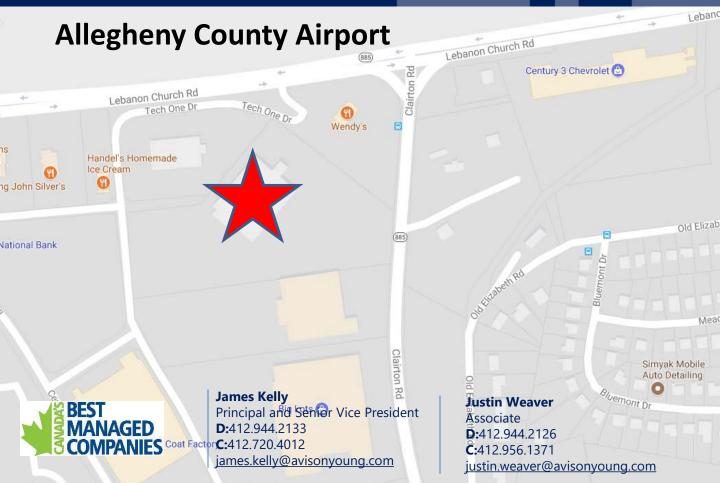

#### **James Kelly**

Principal and Senior Vice President D:412.944.2133 C:412.720.4012 james.kelly@avisonyoung.com

- 1500 KVA Generator
- New roof to be installed by the landlord
- 2000 AMP, 3 phase
- Fully Sprinklered
- Loading Dock w/3 Doors
- Large Cafeteria Area
- Elevator in Place

#### Justin Weaver

Associate D:412.944.2126 C:412.956.1371 justin.weaver@avisonyoung.com

### 7045 Clairton Road

James Kelly Principal and Senior Vice President D:412.944.2133 C:412.720.4012 james.kelly@avisonyoung.com Justin Weaver Associate D:412.944.2126 C:412.956.1371 justin.weaver@avisonyoung.com