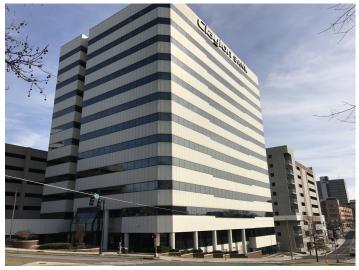

# The Langley Building

## 520 W Summit Hill Dr SW, Knoxville, TN 37902

Listing ID: 30031772 Status: Active

Property Type: Office For Lease
Office Type: High-Tech, Institutional
Contiguous Space: 1,659 - 2,384 SF

Total Available: 7,971 SF

Incredible opportunity for office in the heart of Knoxville's booming downtown. Market Square is the center of activity for the entire region and The Langley Building offers beautiful and functional space close by with attached parking. Fully custom designed space layouts available. • Steps from Market Square and dozens of restaurants/retail. • Amenity filled CBID to meet the needs of Millennial Workforce. • Build-To-Suit Suites. • Beautifully Renovated. • 98% Occupied. • Attached Parking Available. • Thriving Submarket for residential and retail.