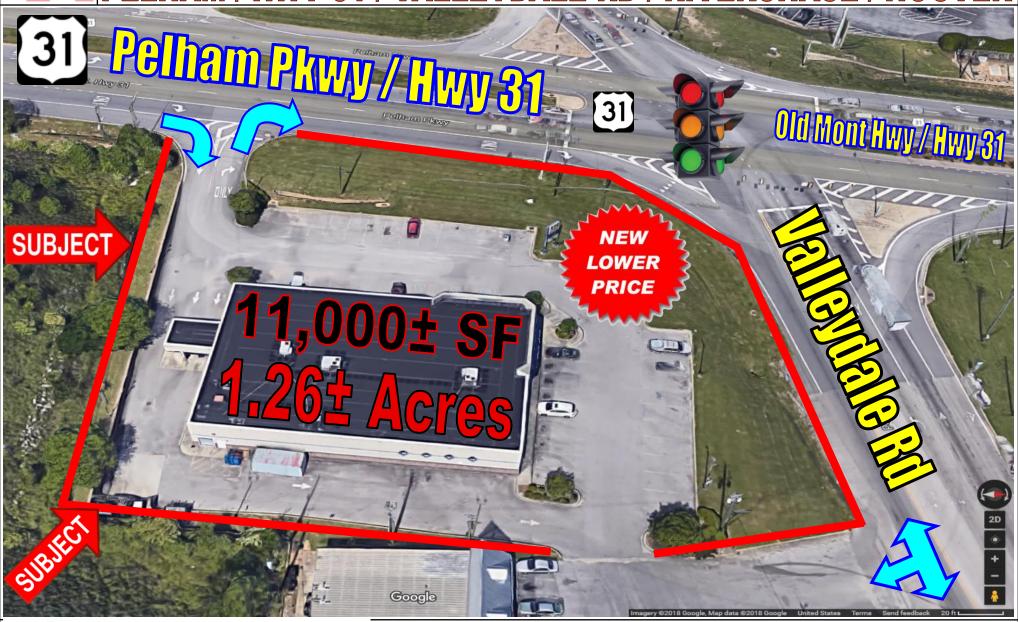

## NDING BLDG FOR SALE WITH DRIVE-1

- Approx. 11,000± SF Free standing former Rite Aid that's located on approx. 1.26± Acres of land (Pelham/Riverchase/Hoover area)
- Purchase the BLDG and land for <del>\$2,100,000</del> NOW ONLY \$1,900,000
- Open floor plan with DRIVE-THRU and monument signage available
- Zoned B-2 (General Business)

- Excellent visibility from both Valleydale Road and Hwy 31
- Corner Lot that's located at **Traffic Light (easy in/out** access) intersection of Highway 31/Valleydale Rd
- Minutes from I-65, I-459, Hwy 119, Hwy 150 and Hwy 280