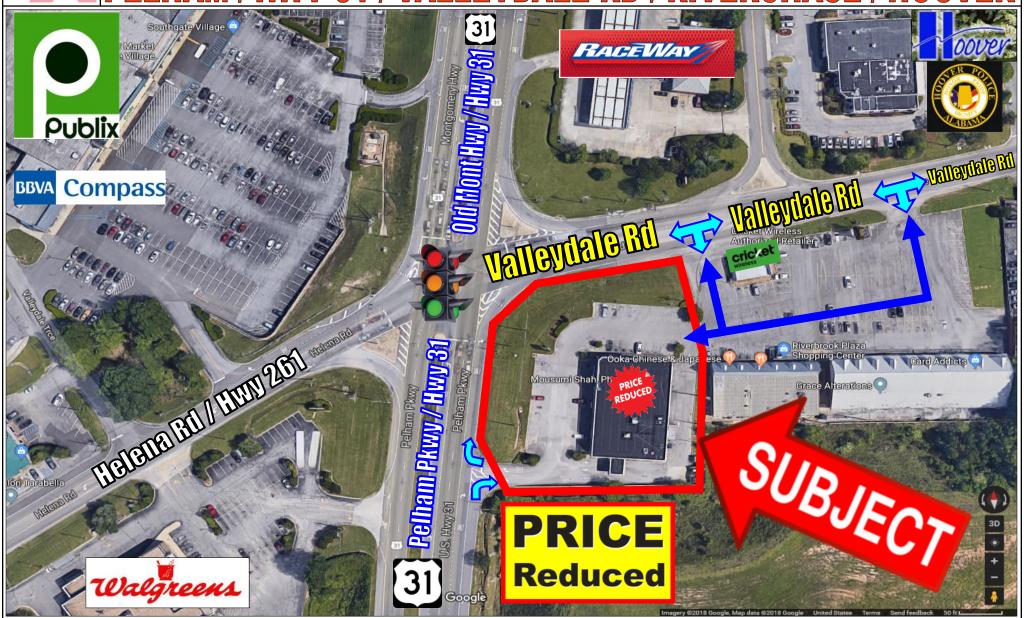

- Excellent visibility from both Valleydale Road and Hwy 31
- Corner Lot that's located at **Traffic Light (easy in/out** access) intersection of Highway 31/Valleydale Rd
- Minutes from I-65, I-459, Hwy 119, Hwy 150 and Hwy 280