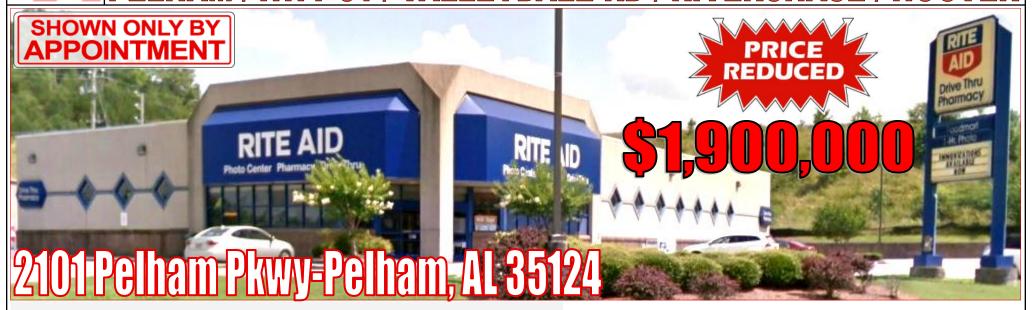

## NDING BLDG FOR SALE WITH DRIVE-1

- Approx. 11,000± SF Free standing former Rite Aid that's located on approx. 1.26± Acres of land (Pelham/Riverchase/Hoover area)
- Purchase the BLDG and land for <del>\$2,100,000</del> NOW ONLY \$1,900,000
- Open floor plan with DRIVE-THRU and monument signage available
- Zoned B-2 (General Business)

- Excellent visibility from both Valleydale Road and Hwy 31
- Corner Lot that's located at **Traffic Light (easy in/out** access) intersection of Highway 31/Valleydale Rd
- Minutes from I-65, I-459, Hwy 119, Hwy 150 and Hwy 280