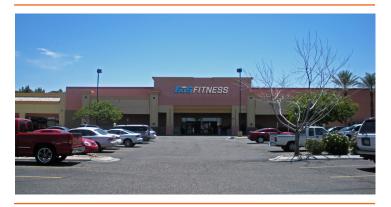

# **Building Information**

| Address              | 20219 N 59th Ave<br>Glendale, AZ 85308 |
|----------------------|----------------------------------------|
| Year Built           | 1997                                   |
| Building Square Feet | ±12,310                                |
| Parking Ratio        | 4.91/1,000 RSF                         |
| Zoning               | SC                                     |
| Anchor Tenant        | EOS Fitness                            |