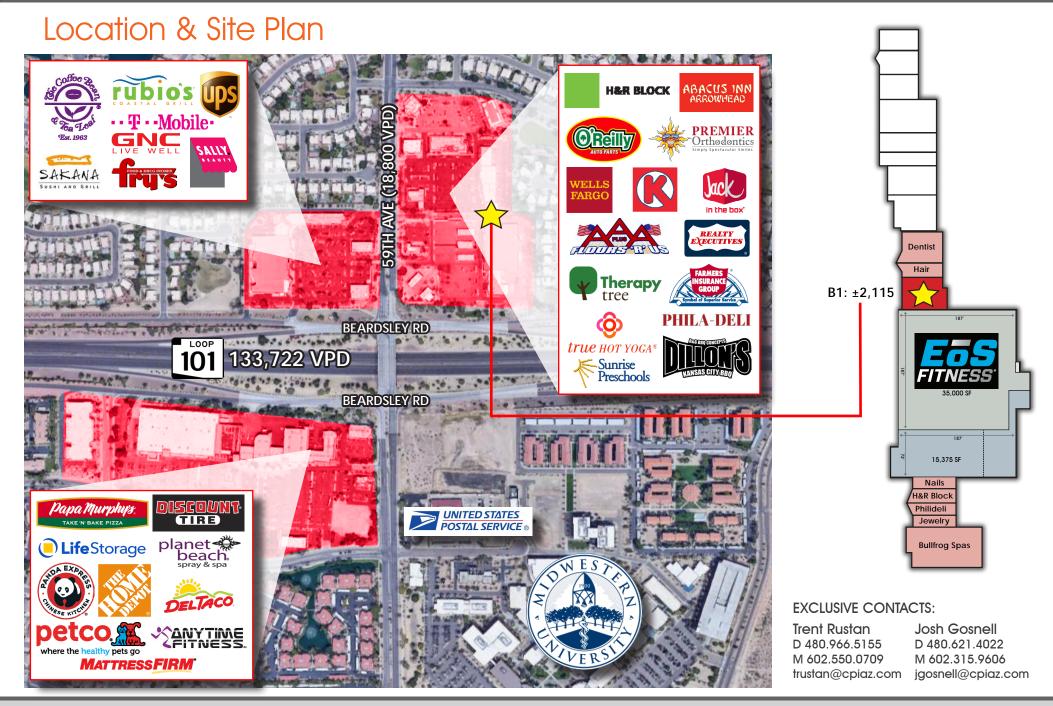

# ARROWHEAD LAKES 20219 N 59TH AVENUE | GLENDALE, AZ 85308 NEC OF 59TH AVE / 101 FREEWAY / BEARDSLEY

#### **EXCLUSIVE CONTACTS:**

Trent Rustan D 480.966.5155 M 602.550.0709 trustan@cpiaz.com Josh Gosnell D 480.621.4022 M 602.315.9606 jgosnell@cpiaz.com

TEMPE: 2323 W. University Drive, Tempe, AZ 85281 | 480.966.2301 SCOTTSDALE: 8777 N. Gainey Center Dr., Suite 245, Scottsdale, AZ 85258 | www.cpiaz.com

# Availability

| SUITE | SF     | NOTES               |
|-------|--------|---------------------|
| B1    | ±2,115 | NEXT TO EOS FITNESS |