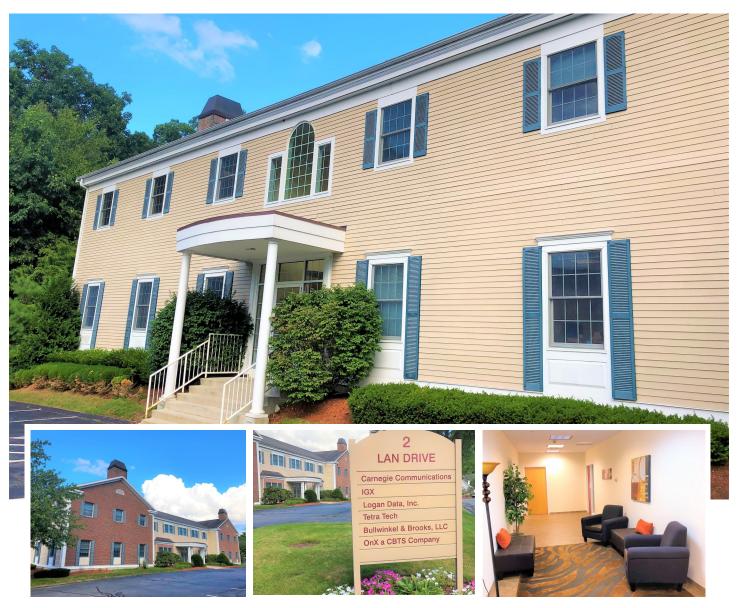

## 2 Lan Drive Unit 100 Westford, Ma

### Professional office space available now!

#### **Property Highlights**

• Floors: 2

Year Built: 2000

Utilities: Included

Parking: 25 Spaces

Approximately 8,400 square feet located on the first floor. Elevator in building and ample parking onsite. Minutes from Exit 32 and Route 495.

## 2 Lan Drive

Ideally located!