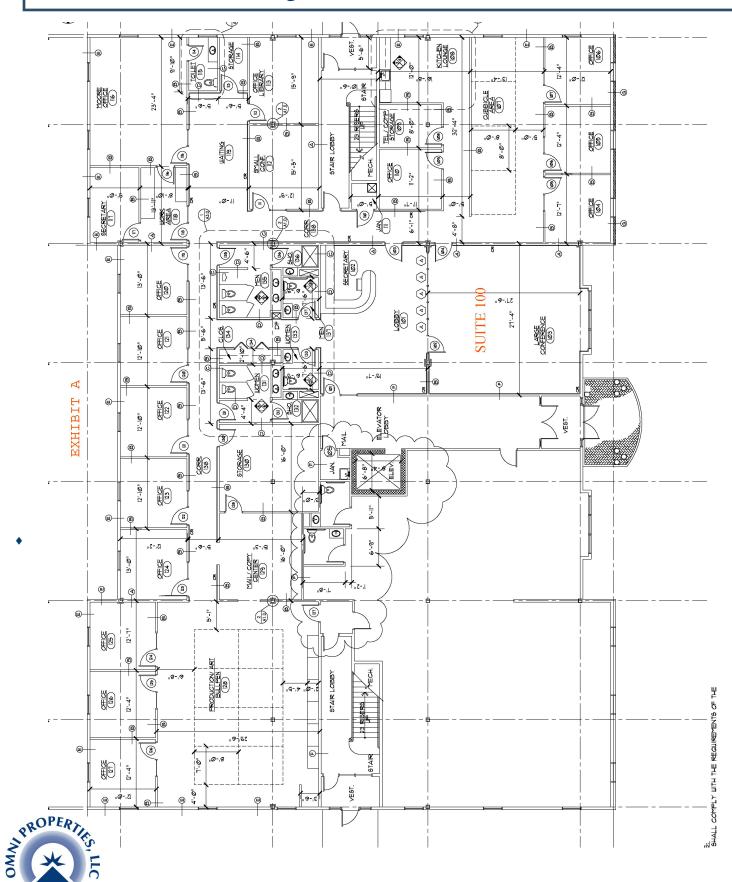

## Floor Plans

#### **Property Highlights**

• Floors: 2

Year Built: 2000

Utilities: Included

Parking: 25 Spaces

Approximately 8,400 square feet located on the first floor. Elevator in building and ample parking onsite. Minutes from Exit 32 and Route 495.