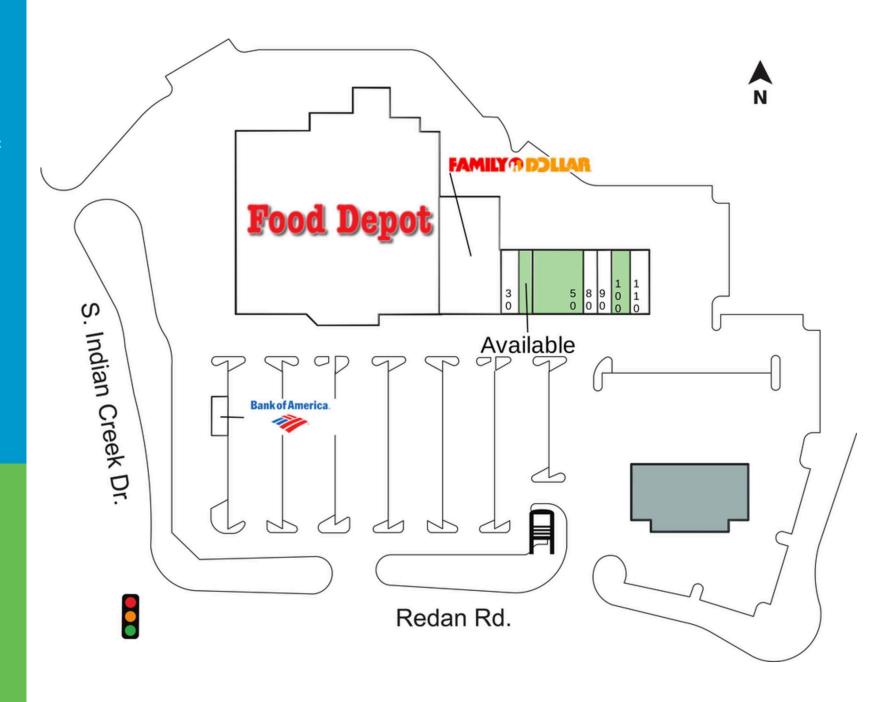

# Indian Creek Crossing

Redan Rd & S. Indian Creek Dr 4100 Redan Rd Stone Mountain, GA30083

GLA:63,650

Contact: Dan Nieman

P. 404.817.3772 C. 704.796.2437

E. dnieman@dlcmgmt.com

This site plan indicates the general layout of the shopping center and is not a warranty, representation, or agreement on the part of the landlord that the shopping center will be exactly as depicted herein.

#### **AVAILABLE SPACES**

40 0 SF50 4,900 SF100 1,400 SF

#### **CURRENT TENANTS**

10 Food Depot20 Family Dollar30 Redan Community Pharmacy

44,000 SF 8,450 SF 1,400 SF 80 Hair and Braiding Salon90 Dynamic Cuts

Best Money Services

1,050 SF 1,050 SF 1,400 SF

120

Bank of America ATM