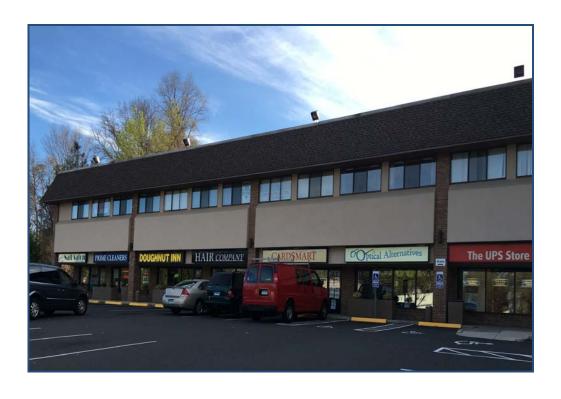

## 2452-2490 Black Rock Turnpike, Fairfield, CT

## **OFFICE SPACE FOR LEASE**

Second Floor: 1,211 Square Feet With access on grade via rear parking

- > Ideal office for a small business
- > Ample off-street parking on both levels
- ➤ Great access to I-95 & the Merritt Parkway
- > Excellent visibility on Black Rock Turnpike
- Lease Rate: \$24.50 Sq. Ft. + Electric