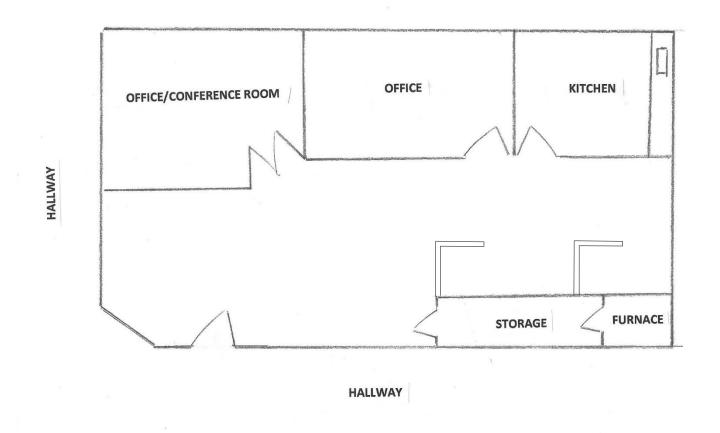

1,211 SQUARE FEET WHITE BIRCH PLAZA BLACK ROCK TURNPIKE FAIRFIELD SUITE 8

<u>NOT TO SCALE</u>