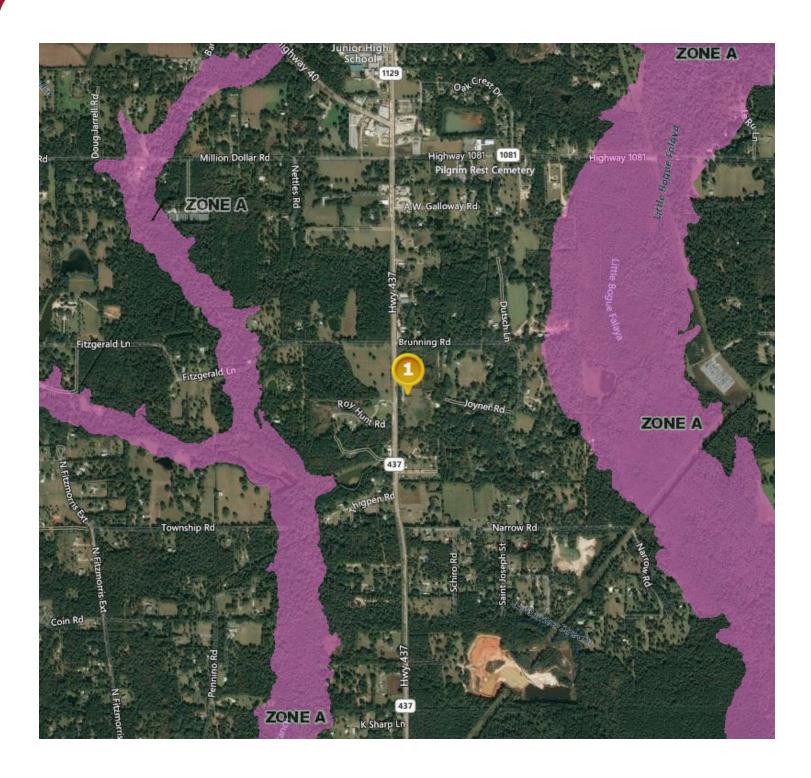

## **PROPERTY HIGHLIGHTS**

- 6.106 Acres available adjacent to new Dollar General Market
- 665' Frontage on Highway 437
- Curb cut/driveway access in place
- Zoned HC-1 (Highway Commercial)