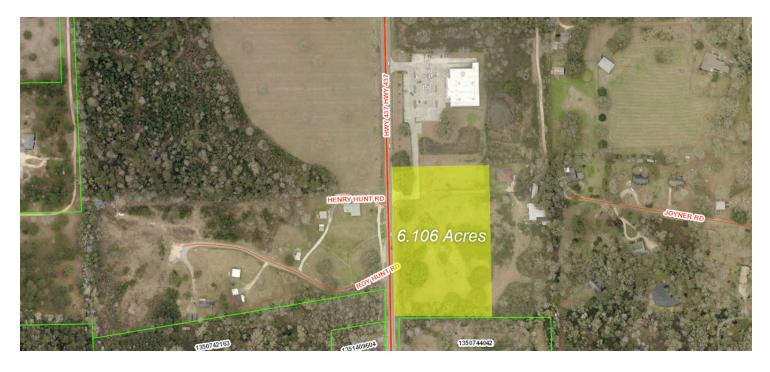

## **PROPERTY HIGHLIGHTS**

- 6.106 Acres available adjacent to new Dollar General Market
- 665' Frontage on Highway 437
- Curb cut/driveway access in place
- Zoned HC-1 (Highway Commercial)

## **OFFERING SUMMARY**

| Sale Price: | \$529,000 |
|-------------|-----------|
| Lot Size:   | 6.106 AC  |

Evan Scroggs, SIOR, CCIM escroggs@lee-associates.com D 225.427.9240

Elliott Scroggs elliott.scroggs@lee-associates.com D 225.427.9200

## **OFFERING SUMMARY**

| Lot Size:     | 6.106 Acres       |
|---------------|-------------------|
| Price / Acre: | \$86,636          |
| Zoning:       | HC-1              |
| Market:       | New Orleans - MSA |
| Submarket:    | Covington         |