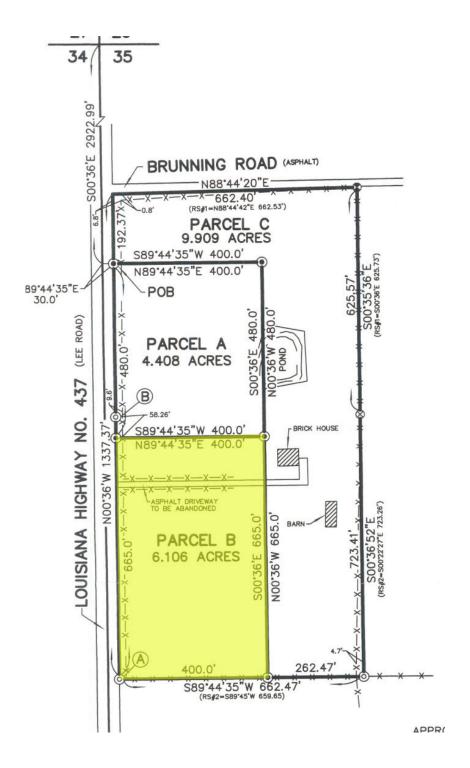

## **PROPERTY HIGHLIGHTS**

- 6.106 Acres available adjacent to new Dollar General Market
- 665' Frontage on Highway 437
- Curb cut/driveway access in place
- Zoned HC-1 (Highway Commercial)

## **OFFERING SUMMARY**

| Sale Price: | \$529,000 |
|-------------|-----------|
| Lot Size:   | 6.106 AC  |

Evan Scroggs, SIOR, CCIM escroggs@lee-associates.com D 225.427.9240

Elliott Scroggs elliott.scroggs@lee-associates.com D 225.427.9200

## **OFFERING SUMMARY**

| Lot Size:     | 6.106 Acres       |
|---------------|-------------------|
| Price / Acre: | \$86,636          |
| Zoning:       | HC-1              |
| Market:       | New Orleans - MSA |
| Submarket:    | Covington         |