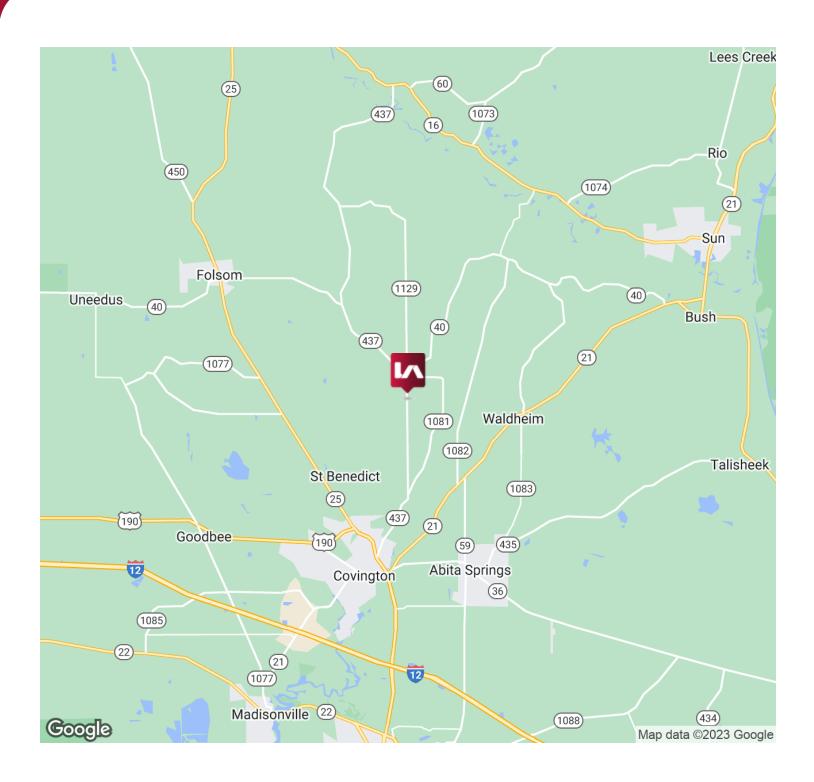

## **OFFERING SUMMARY**

| Lot Size:     | 6.106 Acres       |
|---------------|-------------------|
| Price / Acre: | \$86,636          |
| Zoning:       | HC-1              |
| Market:       | New Orleans - MSA |
| Submarket:    | Covington         |