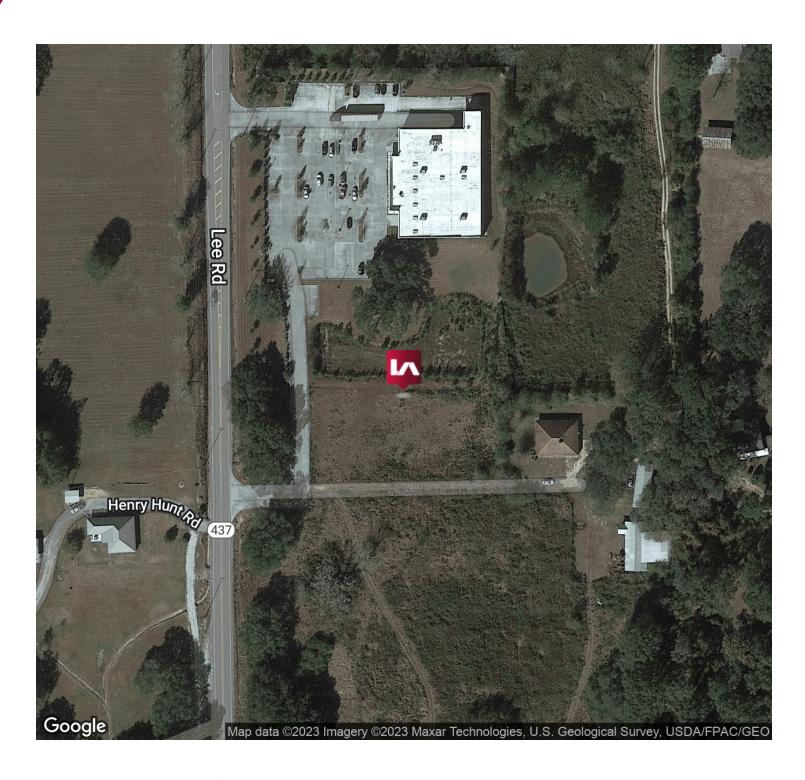

## **PROPERTY HIGHLIGHTS**

- 6.106 Acres available adjacent to new Dollar General Market
- 665' Frontage on Highway 437
- Curb cut/driveway access in place
- Zoned HC-1 (Highway Commercial)