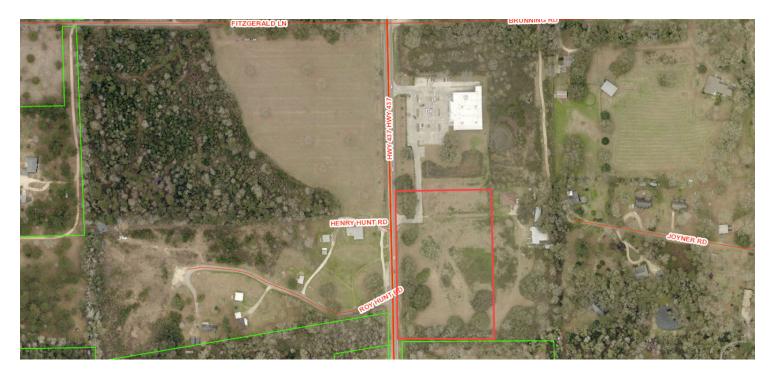

## **PROPERTY HIGHLIGHTS**

- 6.106 Acres available adjacent to new Dollar General Market
- 665' Frontage on Highway 437
- Curb cut/driveway access in place
- Zoned HC-1 (Highway Commercial)

## **OFFERING SUMMARY**

| Sale Price: | \$529,000 |
|-------------|-----------|
| Lot Size:   | 6.106 AC  |

Evan Scroggs, SIOR, CCIM escroggs@lee-associates.com D 225.427.9240

Elliott Scroggs elliott.scroggs@lee-associates.com D 225.427.9200

## **OFFERING SUMMARY**

| Lot Size:     | 6.106 Acres       |
|---------------|-------------------|
| Price / Acre: | \$86,636          |
| Zoning:       | HC-1              |
| Market:       | New Orleans - MSA |
| Submarket:    | Covington         |