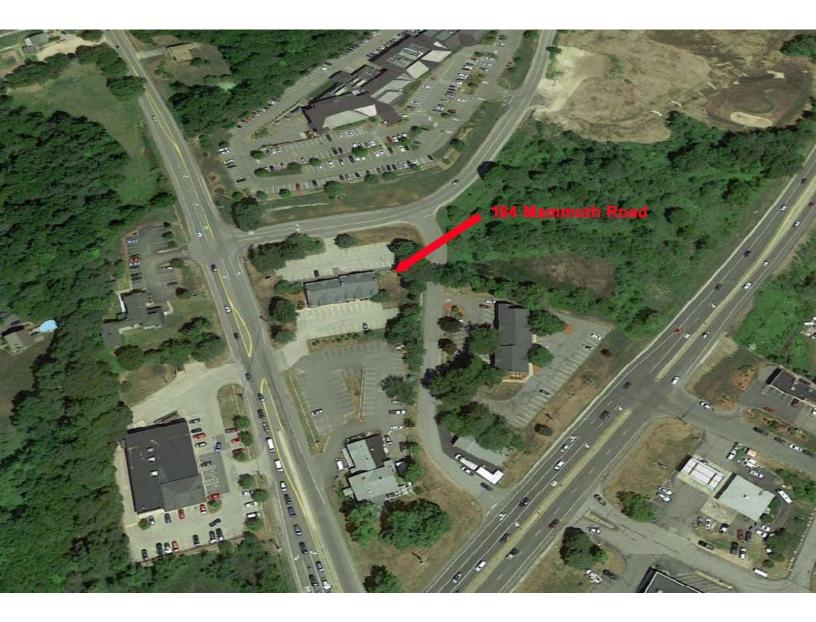

### 184 Mammoth Road, Londonderry, NH 03053

\* Property Type: <u>Office/Medical/General commercial</u>

Access and Directions to property: <u>I-93 Exit 4(NH-102) toward Derry/Londonderry. Left on Nashua Rd/102 for</u> <u>2 mi. Right onto Apple Way of Londonderry/Mammoth Rd-128; 184 Mammoth is on the right.</u>

Full description of Lot or Property: <u>One to three condominium units available for sale or lease</u>. <u>Configured with</u> <u>private offices (many with plumbing)</u>, open areas, offices, works spaces, kitchenette and 3 restrooms. Located in <u>midst of many medical facilities</u>, including Elliot at Londonderry, Parkland Rehab & and many more. While in close proximity to many other medical establishments, the unit can be certainly be utilized for many office uses or general commercial uses. Huge parking lot, excellent signage, too. Property is located just about on corner of Route 128 and 102 and off of Exit 4, I-93. Units can be purchased separately, together or two adjacent units.