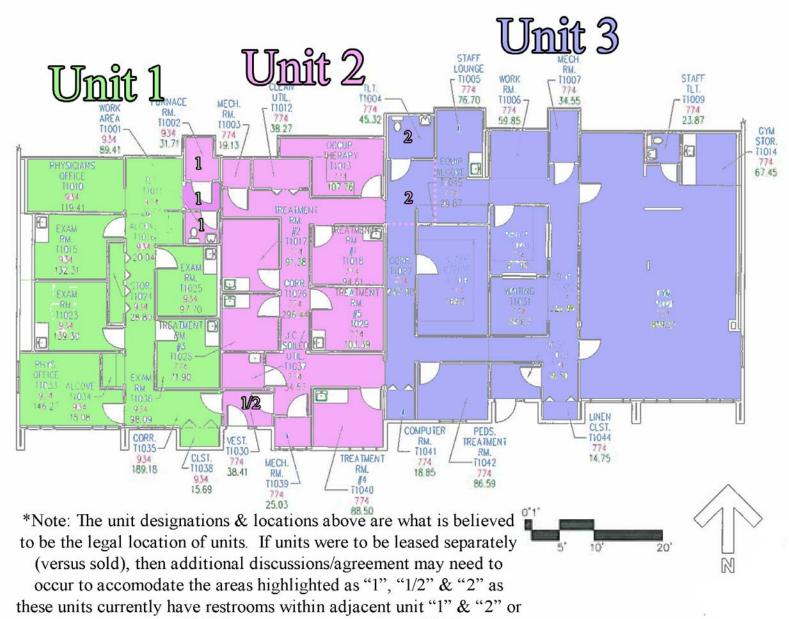

## Unit 1

Subject to errors, omissions, prior sale, change or withdrawal without notice. This information has been secured from sources deemed reliable, but Berkshire Hathaway Verani nor Scott Reiff make no representation or warranties, expressed or implied, as to accuracy of the information.

## Unit 2

Area in Rear of Unit with Plumbing

Subject to errors, omissions, prior sale, change or withdrawal without notice. This information has been secured from sources deemed reliable, but Berkshire Hathaway Verani nor Scott Reiff make no representation or warranties, expressed or implied, as to accuracy of the information.

## Unit 3

Subject to errors, omissions, prior sale, change or withdrawal without notice. This information has been secured from sources deemed reliable, but Berkshire Hathaway Verani nor Scott Reiff make no representation or warranties, expressed or implied, as to accuracy of the information.

are currently utilized as common entrance area "1/2".