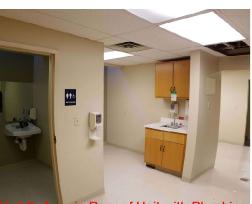

## Unit 2

Area in Rear of Unit with Plumbing

Subject to errors, omissions, prior sale, change or withdrawal without notice. This information has been secured from sources deemed reliable, but Berkshire Hathaway Verani nor Scott Reiff make no representation or warranties, expressed or implied, as to accuracy of the information.

are currently utilized as common entrance area "1/2".