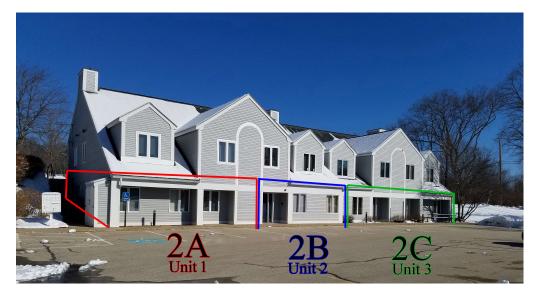

### 184 Mammoth Road, Londonderry, NH 03053

### Starting at \$7 PSF NNN OR for sale from \$101,600

Email:Scott.Reiff@Verani.com Corporate Office: 603-845-2500 Berkshire Hathaway Verani is pleased to announce the availability of 184 Mammoth Road

in Londonderry, NH. This facility has 3 condominium units available for sale or lease. Configured with private offices (many with plumbing), open areas, work spaces, kitchenette and 3 restrooms. Located in middle of many medical facilities. Units can also be leased or purchased separately, together or two adjacent units.

### Office/Medical/General Commercial condos for sale/lease

- Available sizes from 1,055 +/- SF to 4,300 +/- SF
- Mix of private offices (some with plumbing), open areas, and work spaces
- Kitchenette
- 3 restrooms
- Great location on corner of Route 128 and Route 102–just off I-93 Exit 4
- Large parking lot
- Excellent Signage

Full description of Lot or Property: <u>One to three condominium units available for sale or lease</u>. <u>Configured with</u> <u>private offices (many with plumbing)</u>, open areas, offices, works spaces, kitchenette and 3 restrooms. Located in <u>midst of many medical facilities</u>, including Elliot at Londonderry, Parkland Rehab & and many more. While in close proximity to many other medical establishments, the unit can be certainly be utilized for many office uses or general commercial uses. Huge parking lot, excellent signage, too. Property is located just about on corner of Route 128 and 102 and off of Exit 4, I-93. Units can be purchased separately, together or two adjacent units.

\* 🔆 🖾 Lot #: <u>Map 006, Lot 072C, Units 2A, 2B, & 2C</u>

\* Pricing: <u>\$105,900 - 1 (2A)</u>, <u>\$101,600 - 2 (2B)</u>, <u>\$159,200 - 3(2C)</u>, <u>\$366,700 for all three units</u>. For lease: 1, 2 and 3 (2A,( <u>\$843.75</u>) 2B,(<u>\$791.25</u>) 2C (<u>\$1657.50</u>)): <u>\$9 NNN</u>. If leased together, <u>\$7 NNN</u>.