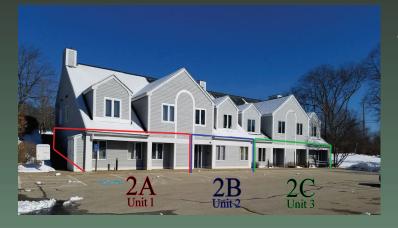

\* 🔆 🖾 Lot #: <u>Map 006, Lot 072C, Units 2A, 2B, & 2C</u>

\* Pricing: <u>\$105,900 - 1 (2A)</u>, <u>\$101,600 - 2 (2B)</u>, <u>\$159,200 - 3(2C)</u>, <u>\$366,700 for all three units</u>. For lease: 1, 2 and 3 (2A,( <u>\$843.75</u>) 2B,(<u>\$791.25</u>) 2C (<u>\$1657.50</u>)): <u>\$9 NNN</u>. If leased together, <u>\$7 NNN</u>.

are currently utilized as common entrance area "1/2".