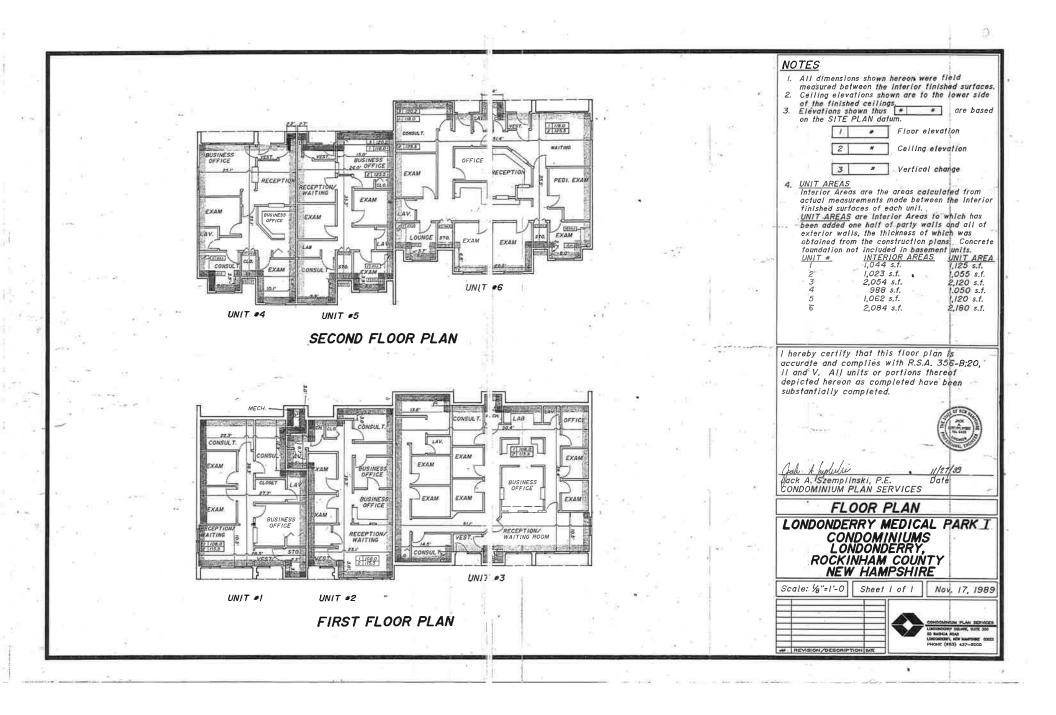

Site Data

\***♦**∑Lot Size: <u>1.21 Acres</u>

\* ↔ ☐ Frontage: Primary Road: <u>241' on Rt 128 (Mammoth Rd)</u> Secondary Road: <u>292' (Buttrick)</u>

\*• Square Footage of Structure(s): Total building (including other condos):8,650 +/- SF. Unit Size: 2A: 1,125 +/-, 2B: 1,055+/-, 2C: 2,120+/-, Units 1 and 2 combined: 2,180 +/- SF, Units 2 and 3 combined: 3,175 +/- SF. Total for all three units: 4,300 SF +/-.

The Units conveyed hereby are more particularly described as follows: Unit Nos. 1, 2, and 3 as described in said Declaration, as amended, and as shown on the Site and Floor Plans entitled "Londonderry Medical Park I Condominiums Londonderry, Rockingham County New Hampshire," dated November 17, 1989, recorded with the Rockingham County Registry of Deeds as Plan No. D-19990; together with the undivided interest in the Common Area appertaining to said Units, as defined and described in said Declaration, as said Declaration may be amended pursuant to its term.