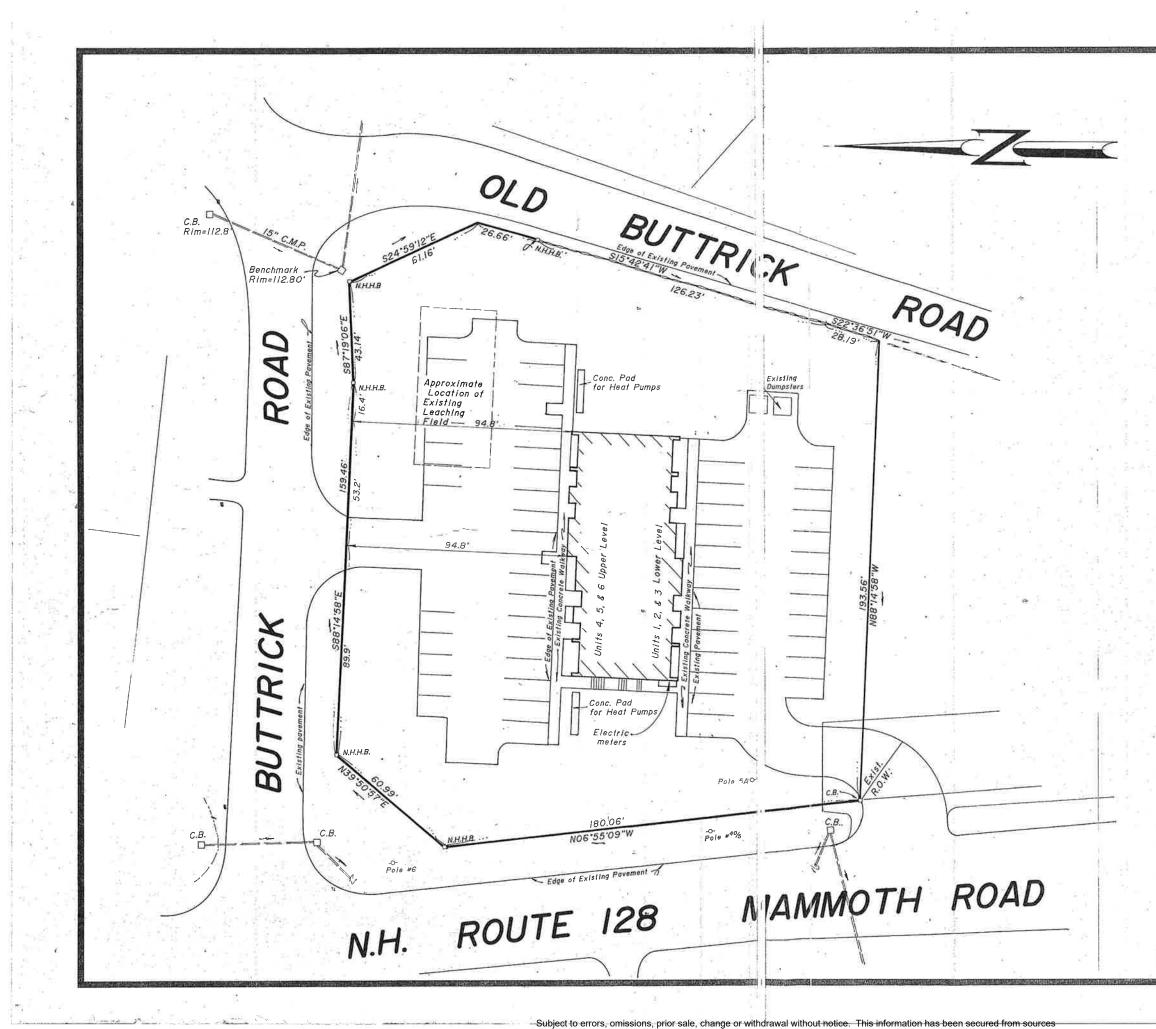

Site Data

\***♦**∑Lot Size: <u>1.21 Acres</u>

\* ↔ ☐ Frontage: Primary Road: <u>241' on Rt 128 (Mammoth Rd)</u> Secondary Road: <u>292' (Buttrick)</u>

\*• Square Footage of Structure(s): Total building (including other condos):8,650 +/- SF. Unit Size: 2A: 1,125 +/-, 2B: 1,055+/-, 2C: 2,120+/-, Units 1 and 2 combined: 2,180 +/- SF, Units 2 and 3 combined: 3,175 +/- SF. Total for all three units: 4,300 SF +/-.

- $*\nabla \boxtimes$ Number of Floors: <u>One</u>
- \***☆**⊠Sewage: <u>Private</u>
- ♦ Gas: □Propane □Natural NONE
- \* Water: Well Municipal
- ∇ ⊠Number of Bathrooms: <u>Unit 1: One, Unit 2: One, Unit 3: One.</u>
- $\nabla$  Basement:None-
- ▼ ∑Included: Furniture: If any exists, neither the condition or functionality is represented by Owner. Security system: If alarm exists in the unit, the Owner is not representing the condition or functionality and would be tenant's responsibility to repair and/or set up, if desired. Phone system: If phone system exists in the unit, the Owner is not representing the condition or functionality and would be tenant's responsibility to repair and/or set up, if desired. Other: \_\_\_\_\_
- ∇ Parking Spaces: <u>26 +/- spaces on lower parking area</u>, <u>30 +/- spaces on upper lot (estmated/approximated)</u>
- $\nabla^* \boxtimes$  Number of docks: \_\_\_\_\_ Door height: \_\_\_\_\_  $\boxtimes$  NA
- $\nabla^*$  Number of drive-in doors: \_\_\_\_ Door height: \_\_\_\_ NA
- v\* ⊠Communications network: (DSL, cable, phone line only, etc.) <u>High-Speed is assumed</u>. <u>Tenant/Buyer to verify</u> with their preferred provider.
- \*\* Zoning: <u>Commercial C-1</u> Permitted Uses: <u>See Town Links for information</u>