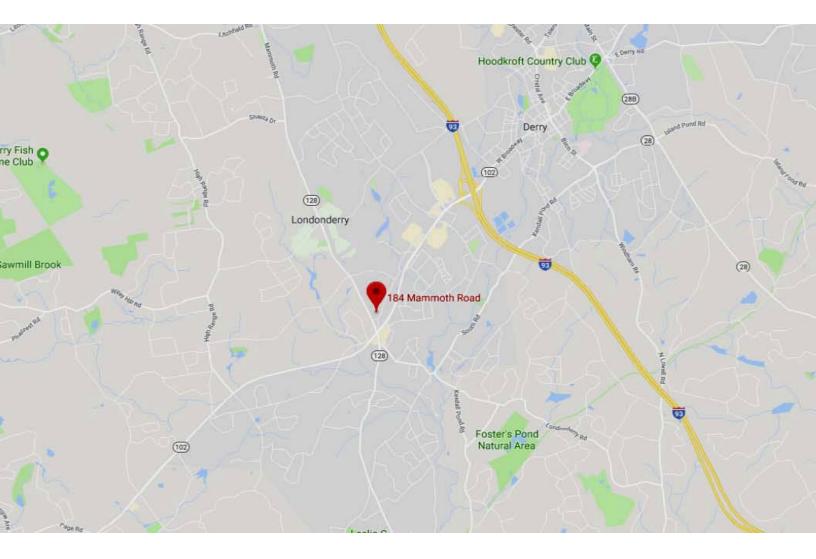

### 184 Mammoth Road, Londonderry, NH 03053

\* Property Type: <u>Office/Medical/General commercial</u>

Access and Directions to property: <u>I-93 Exit 4(NH-102) toward Derry/Londonderry. Left on Nashua Rd/102 for</u> <u>2 mi. Right onto Apple Way of Londonderry/Mammoth Rd-128; 184 Mammoth is on the right.</u>