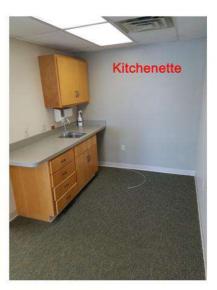

### Starting at \$7 PSF NNN OR for sale from \$101,600

Email:Scott.Reiff@Verani.com Corporate Office: 603-845-2500 Berkshire Hathaway Verani is pleased to announce the availability of 184 Mammoth Road

in Londonderry, NH. This facility has 3 condominium units available for sale or lease. Configured with private offices (many with plumbing), open areas, work spaces, kitchenette and 3 restrooms. Located in middle of many medical facilities. Units can also be leased or purchased separately, together or two adjacent units.

### Office/Medical/General Commercial condos for sale/lease

- Available sizes from 1,055 +/- SF to 4,300 +/- SF
- Mix of private offices (some with plumbing), open areas, and work spaces
- Kitchenette
- 3 restrooms
- Great location on corner of Route 128 and Route 102–just off I-93 Exit 4
- Large parking lot
- Excellent Signage

Full description of Lot or Property: <u>One to three condominium units available for sale or lease</u>. <u>Configured with</u> <u>private offices (many with plumbing)</u>, open areas, offices, works spaces, kitchenette and 3 restrooms. Located in <u>midst of many medical facilities</u>, including Elliot at Londonderry, Parkland Rehab & and many more. While in close proximity to many other medical establishments, the unit can be certainly be utilized for many office uses or general commercial uses. Huge parking lot, excellent signage, too. Property is located just about on corner of Route 128 and 102 and off of Exit 4, I-93. Units can be purchased separately, together or two adjacent units.