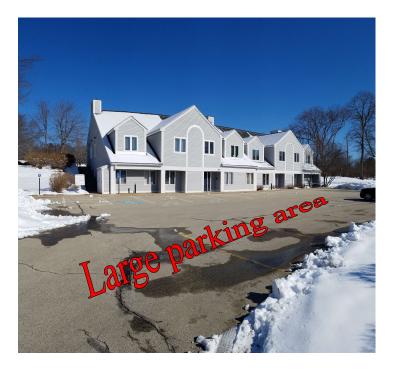

### Office/Medical/General Commercial condos for sale/lease

- Available sizes from 1,055 +/- SF to 4,300 +/- SF
- Mix of private offices (some with plumbing), open areas, and work spaces
- Kitchenette
- 3 restrooms
- Great location on corner of Route 128 and Route 102–just off I-93 Exit 4
- Large parking lot
- Excellent Signage

- $*\nabla \boxtimes$ Number of Floors: <u>One</u>
- \***☆**⊠Sewage: <u>Private</u>
- ♦ Gas: □Propane □Natural NONE
- \* Water: Well Municipal
- ∇ ⊠Number of Bathrooms: <u>Unit 1: One, Unit 2: One, Unit 3: One.</u>
- $\nabla$  Basement:None-
- ▼ ∑Included: Furniture: If any exists, neither the condition or functionality is represented by Owner. Security system: If alarm exists in the unit, the Owner is not representing the condition or functionality and would be tenant's responsibility to repair and/or set up, if desired. Phone system: If phone system exists in the unit, the Owner is not representing the condition or functionality and would be tenant's responsibility to repair and/or set up, if desired. Other: \_\_\_\_\_
- ∇ Parking Spaces: <u>26 +/- spaces on lower parking area</u>, <u>30 +/- spaces on upper lot (estmated/approximated)</u>
- $\nabla^* \boxtimes$  Number of docks: \_\_\_\_\_ Door height: \_\_\_\_\_  $\boxtimes$  NA
- $\nabla^*$  Number of drive-in doors: \_\_\_\_ Door height: \_\_\_\_ NA
- v\* ⊠Communications network: (DSL, cable, phone line only, etc.) <u>High-Speed is assumed</u>. <u>Tenant/Buyer to verify</u> with their preferred provider.
- \*\* Zoning: <u>Commercial C-1</u> Permitted Uses: <u>See Town Links for information</u>