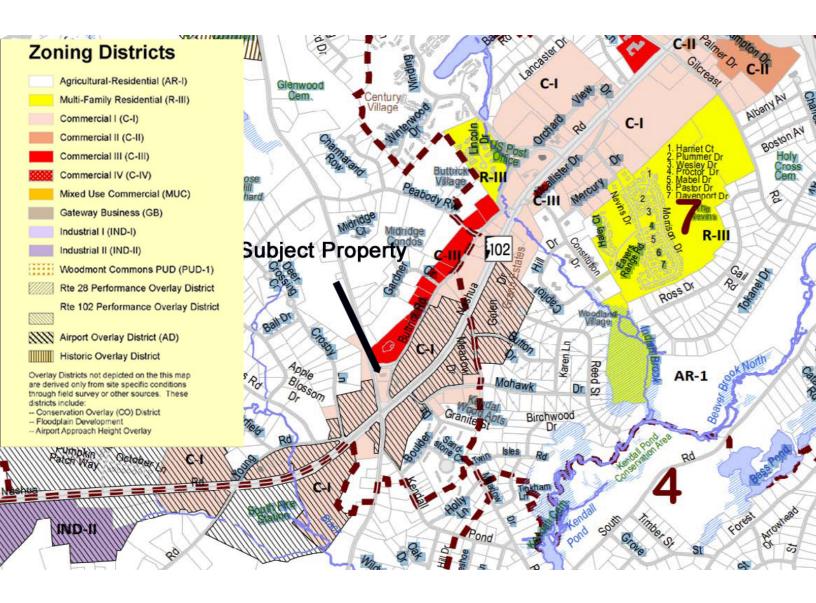

- $*\nabla \boxtimes$ Number of Floors: <u>One</u>
- \***☆**⊠Sewage: <u>Private</u>
- ♦ Gas: □Propane □Natural NONE
- \* Water: Well Municipal
- ∇ ⊠Number of Bathrooms: <u>Unit 1: One, Unit 2: One, Unit 3: One.</u>
- $\nabla$  Basement:None-
- ▼ ∑Included: Furniture: If any exists, neither the condition or functionality is represented by Owner. Security system: If alarm exists in the unit, the Owner is not representing the condition or functionality and would be tenant's responsibility to repair and/or set up, if desired. Phone system: If phone system exists in the unit, the Owner is not representing the condition or functionality and would be tenant's responsibility to repair and/or set up, if desired. Other: \_\_\_\_\_
- ∇ Parking Spaces: <u>26 +/- spaces on lower parking area</u>, <u>30 +/- spaces on upper lot (estmated/approximated)</u>
- $\nabla^* \boxtimes$  Number of docks: \_\_\_\_\_ Door height: \_\_\_\_\_  $\boxtimes$  NA
- $\nabla^*$  Number of drive-in doors: \_\_\_\_ Door height: \_\_\_\_ NA
- v\* ⊠Communications network: (DSL, cable, phone line only, etc.) <u>High-Speed is assumed</u>. <u>Tenant/Buyer to verify</u> with their preferred provider.
- \*\* Zoning: <u>Commercial C-1</u> Permitted Uses: <u>See Town Links for information</u>