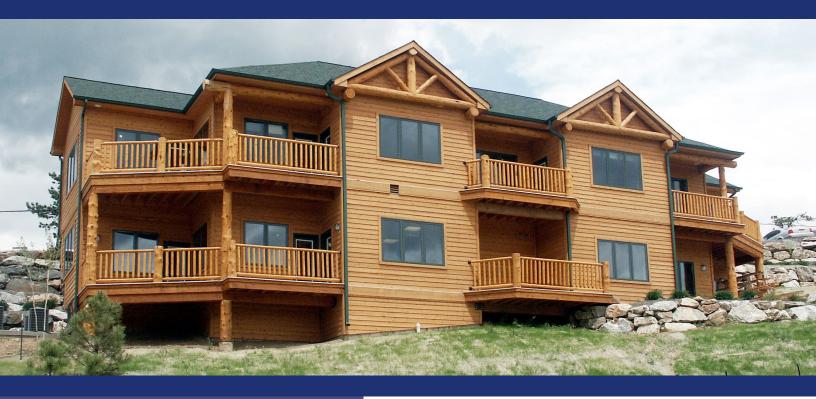

# 30792 SOUTHVIEW DRIVE Evergreen, Colorado 80439

### **PROPERTY FEATURES**

- Class A Foothills Office Building
- Upper floor available
- Ground floor suite available
- Kitchen in suites
- All offices have deck or patio direct access
- Large windows that open to stunning mountain views

## PROPERTY SPECIFICATIONS

| Available:     | Suite 201 | 2,700 RSF       |
|----------------|-----------|-----------------|
| Lease Rate:    |           | \$20.00/RSF FSG |
| Building Size: |           | 5,371 SF        |
| Stories:       |           | 2               |
| Year Built:    |           | 2004            |