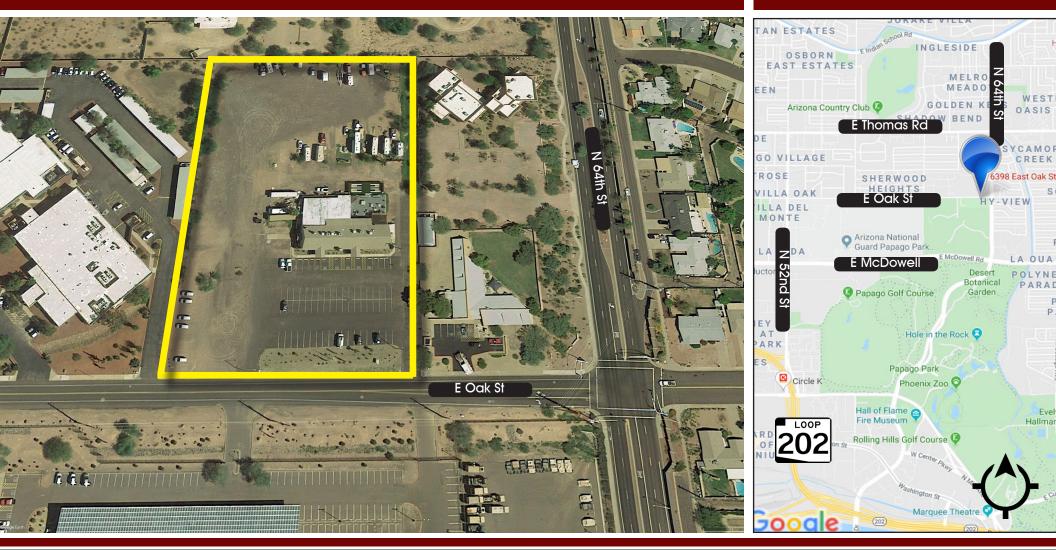

#### FEATURES:

- ±8,188 SF Building
- ±184,800 SF Lot
- Single Tenant Building
- Parcel 129-24-002F
- SALE PRICE: \$3,696,000 (\$20.00 PSF)

0000

This property is managed by a Trustee. The property has a long-term lease (thru 2060) with the Elks Lodge. Potential redevelopment opportunity will need to manage a buyout and relocation of the Elks.

# 6398 East Oak Street SCOTTSDALE AZ 85257