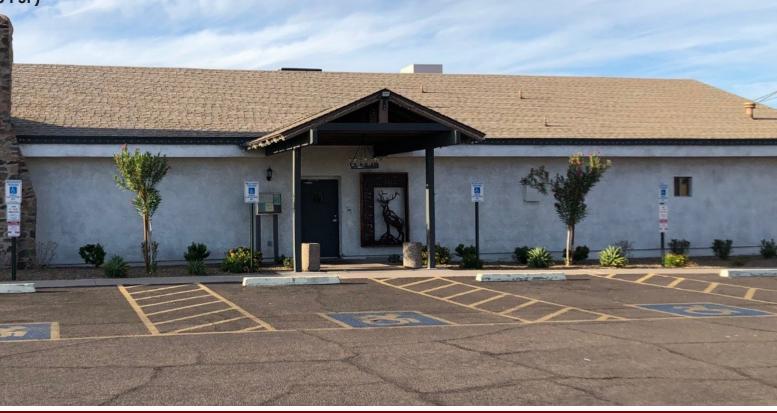

## 6398 East Oak Street SCOTTSDALE AZ 85257

### OFFICE/INDUSTRIAL BLDG | NOW AVAILABLE

#### FEATURES:

- ±8,188 SF Building
- ±184,800 SF Lot
- Single Tenant Building
- Parcel 129-24-002F
- SALE PRICE: \$3,696,000 (\$20.00 PSF)

0000

This property is managed by a Trustee. The property has a long-term lease (thru 2060) with the Elks Lodge. Potential redevelopment opportunity will need to manage a buyout and relocation of the Elks.