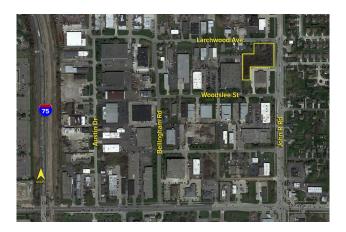

## LAND For Sale

| Location:       | 1980 Larchwood Drive |  |
|-----------------|----------------------|--|
| Side of Street: | South                |  |
| City:           | Troy, MI             |  |
| Cross Streets:  | John R Road          |  |
| County:         | Oakland              |  |

| Zoning:     Li. Industrial     Dimensions:     Irregular       UTILITIES     Sanitary Sewer:     Yes     Gas:     Yes       Shorm Sewer:     Yes     Outside Storage:     No       ADJACENT LAND     No     ADJACENT LAND     No       North:     Li. Industrial     East:     Li. Industrial       South:     Li. Industrial     West:     Li. Industrial       PRICING INFORMATION     Assessor Number:     N/A       Asking Price:     \$20-26-433-021 & 20-26-435-029       Per SqF1:     \$7.98     Assessor Number:       TRAFFIC INFORMATION     Taxes:     \$7.475.74 (2018)       TRAFFIC INFORMATION     Taxes:     \$7.475.74 (2018)       TRAFFIC INFORMATION     Taxes:     \$7.475.74 (2018)       Yr:     Count:     14.583< NB on John R       Yr:     Count:     26.116     SB on John R       Yr:     Count:     26.116     SB on John R       Yr:     Count:     S Mile Radius     9,151     \$57.892       3 Mile Radius     268.858     \$73.811       S Mile Radius     268.858     \$75.872       Comments:     Rare 2 acre parcel In Troy with 255' of frontage on John R                                                                                                                                                                                                                                                                                                                                                                                                                                                                                                                                                                                                                                                                                                                                                                                                                                                                                                                                                                                                                                                                                                                                                                                                                                                                                                              |                                 |                                                     |                  |                          |           |
|----------------------------------------------------------------------------------------------------------------------------------------------------------------------------------------------------------------------------------------------------------------------------------------------------------------------------------------------------------------------------------------------------------------------------------------------------------------------------------------------------------------------------------------------------------------------------------------------------------------------------------------------------------------------------------------------------------------------------------------------------------------------------------------------------------------------------------------------------------------------------------------------------------------------------------------------------------------------------------------------------------------------------------------------------------------------------------------------------------------------------------------------------------------------------------------------------------------------------------------------------------------------------------------------------------------------------------------------------------------------------------------------------------------------------------------------------------------------------------------------------------------------------------------------------------------------------------------------------------------------------------------------------------------------------------------------------------------------------------------------------------------------------------------------------------------------------------------------------------------------------------------------------------------------------------------------------------------------------------------------------------------------------------------------------------------------------------------------------------------------------------------------------------------------------------------------------------------------------------------------------------------------------------------------------------------------------------------------------------------------------------------------------------------|---------------------------------|-----------------------------------------------------|------------------|--------------------------|-----------|
| UTITIES       Gas:       Yes         Sanitary Sewer:       Yes       Quitside Storage:       No         Mater:       Yes       Rail Siding:       No         ADJACENT LAND       No       ADJACENT LAND         North:       Lt. Industrial       East:       Lt. Industrial         South:       Lt. Industrial       West:       Lt. Industrial         PRICING INFORMATION       Asking Price:       \$650,000.00         Per Acre:       \$347,593.58       Parcel #:       20-26-433-021 & 20-26-435-029         Per Safft:       \$7.98       Assessor Number:       N/A         Terms:       Cash       Taxes:       \$7.475.74 (2018)         DEMOGRAPHICS       Median HH       Income       1         Yr:       2017       Count:       14,583<       NB on John R       Yr:       2017         Yr:       Count:       26,116       SB on John R       Yr:       0       \$57,892       3       Mile Radius       9,151       \$57,892         Yr:       Count:       Ycount:       5       Median UR       1       Seessor Sor Sor Sor Sor Sor Sor Sor Sor Sor S                                                                                                                                                                                                                                                                                                                                                                                                                                                                                                                                                                                                                                                                                                                                                                                                                                                                                                                                                                                                                                                                                                                                                                                                                                                                                                                                    | Acreage:                        | 1.87                                                | Improvements:    | N/A                      |           |
| Sanitary Sever:       Yes       Gas:       Yes         Storm Sever:       Yes       Rail Siding:       No         Mater:       Yes       Rail Siding:       No         ADJACENT LAND        Rail Siding:       No         ADJACENT LAND       East:       L1. Industrial       East:       L1. Industrial         South:       L1. Industrial       West:       L1. Industrial         South:       11. Industrial       West:       L1. Industrial         PRICING INFORMETION       Stasson Proceeding:       S0.000.00         Per Acre:       \$347.593.5.8       Parcel #:       20.264.433.021 & 20.26.435.029         Per SqF1:       \$7.98       Assessor Number:       N/A         Terms:       Cash       Taxes:       \$7.475.74 (2018)         TRAFFIC INFORMATION       Taxes:       \$7.475.74 (2018)       Median HH         Yr:       2017       Count:       45.116       S8 on John R       9.151       \$57.892         Yr:       Yr:       Count:       5 Mile Radius       9.151       \$57.892         Smile Radius       107.458       \$73.161       5 Mile Radius       268.858       \$75.872         Road.       Sing Baser acre parcel in Troy with 255' of front                                                                                                                                                                                                                                                                                                                                                                                                                                                                                                                                                                                                                                                                                                                                                                                                                                                                                                                                                                                                                                                                                                                                                                                                                 | Zoning:                         | Lt. Industrial                                      | Dimensions:      | Irregular                |           |
| Storn Sever:     Yes     Outside Storage:     No       Water:     Yes     Rail Siding:     No       ADJACENT LAND     East:     Lt. Industrial       North:     Lt. Industrial     East:     Lt. Industrial       South:     Lt. Industrial     West:     Lt. Industrial       PRICINE INFORMATION     Assessor Number:     N/A       Per Acre:     \$347,593,58     Parcel #:     20-26-433-021 & 20-26-435-029       Per SqF1:     \$7.98     Assessor Number:     N/A       Terms:     Cash     Taxes:     \$7,475,74 (2018)       TRAFFIC INFORMATION     Population     Median HH       Yr:     20.17     Count:     14,583     NB on John R       Yr:     Count:     26,116     SB on John R     Median US       Yr:     Count:     26,116     SB on John R     Median US       Yr:     Count:     SB on John R     Mile Radius     268,858     \$75,892       Smooth:     Second     Second     Second     Second     Second       Reading     Second     Second     Second     Second     Second       Second     Second     Second     Second     Second     Second       Second     Second     Second     Second     Secon                                                                                                                                                                                                                                                                                                                                                                                                                                                                                                                                                                                                                                                                                                                                                                                                                                                                                                                                                                                                                                                                                                                                                                                                                                                                           | UTILITIES                       |                                                     |                  |                          |           |
| Water:         Yes         Rail Siding:         No           ADJACENT LAND         No         ADJACENT LAND         East:         Lt. Industrial         East:         Lt. Industrial           South:         Lt. Industrial         West:         Lt. Industrial         West:         Lt. Industrial           PRICING INFORMATION         Asking Price:         \$650,000.00         Per cell #:         20-26-433-021 & 20-26-435-029         Per cell #:         20-26-435-029         Per cell #:         20-26-433-021 & 20-26-435-029         Per cell #:         20-26-433-021 & 20-26-435-029         Per cell #:         20-26-435-029                                                                                                                                                                                                                                                                                                                                                                                                                                                                                                                                                                                                                                                                                                                                                                                                                                                                                                                       | Sanitary Sewer:                 | Yes                                                 | Gas:             | Yes                      |           |
| ADJACENT LAND         North:       Lt. Industrial         South:       Lt. Industrial         South:       Lt. Industrial         West:       Lt. Industrial         PRICING INFORMATION         Asking Price:       \$650,000.00         Per Acre:       \$347,593.58         Parcel #:       20-26-433-021 & 20-26-435-029         Per SqFt:       \$7.98         Cash       Taxes:         Trans:       Cash         TRAFFIC INFORMATION         Yr:       Count:         Soad.       Rare 2 acre parcel in Troy with 255' of frontage on John R         Nodel       Name Rel         Made Rel       Made Rel         Made Rel       Name Rel         No Beaver Rel       Name Rel         No                                                                                                                                                                                                                                                                                                                                                                                                                                                                                                                                                                                                                                                                                                                                                                                                                                                                                                                                                                                                                                                                                                                                                                                                                                                                                                                                                                            | Storm Sewer:                    | Yes                                                 | Outside Storage: | No                       |           |
| North:       Lt. Industrial       East:       Lt. Industrial         South:       Lt. Industrial       West:       Lt. Industrial         PRICING INFORMATION       Assessor       Parcel #:       20-26-433-021 & 20-26-435-029         Per Acre:       \$450,000.00       Per Cel #:       20-26-433-021 & 20-26-435-029         Per Acre:       \$457,93.58       Parcel #:       20-26-433-021 & 20-26-435-029         Per SqFt:       \$7.98       Assessor Number:       N/A         Terms:       Cash       Taxes:       \$7,475.74 (2018)         TRAFFIC INFORMATION       Population       Median HH Income         Yr:       2017       Count:       14,583       NB on John R         Yr:       Count:       26,116       SB on John R       9,151       \$57,892         Yr:       Count:       Tout:       Sille Radius       207,458       \$73,161         S Mile Radius       268,858       \$75,872       Sille Radius       268,858       \$75,872         Comments:       Rare 2 acre parcel in Troy with 255' of frontage on John R       Median H       Medi                                                                                                                                                                                                                                                                                                                                                                                                                                                                                                                                                                                                                                                                                                                                                                                                                                                                                                                                                                                                                                                                                                                                                        | Water:                          | Yes                                                 | Rail Siding:     | No                       |           |
| South: Lt. Industrial West: Lt. Industrial PRICING INFORMATION Asking Price: \$650,00.00 Per Acre: \$347,593.58 Parcel #: 20-26-433-021 & 20-26-435-029 Per SqF1: \$7.98 Assessor Number: N/A Terms: Cash Taxes: \$7,475.74 (2018) TRAFFIC INFORMATION Yr: 2017 Count: 14,583 NB on John R Yr: 2017 Count: 26,116 SB on John R Yr: 2017 Count: 26,116 SB on John R Yr: 2017 Count: 26,116 SB on John R Yr: Count: Yr: Count: 26,116 SB on John R Yr: Count: 26,116 SB on John R Yr: Count: Yr: Count: 26,116 SB on John R Yr: Count: Yr: Count: Yr: Yr: Yr: Yr: Yr: Yr: Yr: Yr: Yr: Yr                                                                                                                                                                                                                                                                                                                                                                                                                                                                                                                                                                | ADJACENT LAND                   | )                                                   |                  |                          |           |
| PRICING INFORMATION           Asking Price:         \$650,000.00           Per Acre:         \$347,593.58           Per SqFt:         \$7.98           Cash         Taxes:           Terms:         Cash           Cash         Taxes:           TRAFFIC INFORMATION         Per Out:           Yr:         Count:           Road.         Xirstruct                                                                                                                                                                                                                                                                                                                                                                                                                                                                                                                                                                                                                                                                                                                                                                                                                                                                                                                                                                                                                                                                                                                                                                                                                                                                                                                                                                                                                                                                                                                 | North:                          | Lt. Industrial                                      | East:            | Lt. Industrial           |           |
| Asking Price:       \$650,000.00         Per Acre:       \$347,593.58         Per SqFt:       \$7.98         Cash       Taxes:         Terms:       Cash         Terms:       Cash         TAFFIC INFORMATION         Yr:       2017         Yr:       Count:         Xr:       Count:         Xr:       Count:         Xr:       Count:         Xr:       Count:         Xr:       Count:         Xr:       Count:         Road.       Rare 2 acre parcel in Troy with 255' of frontage on John R         Wille Radius       107.458         Yr:       Count:         Road.       Big Beever Rd         Will Maple Rd       Will Maple Rd         Will Maple Rd       Will Maple Rd         Will Maple Rd       Will Maple Rd         Will M                                                                                                                                                                                                                                                                                                                                                                                                                                                                                                                                                                                                                                                                                                                                                                                                                                                                                                                                                                                                                                                                                                                                                                                                                                                                                                                                                                                                                                 | South:                          | Lt. Industrial                                      | West:            | Lt. Industrial           |           |
| Per Acre::       \$347,593.58       Parcel #:       20-26-433-021 & 20-26-435-029         Per SqFt::       \$7.98       Assessor Number:       N/A         Terms:       Cash       Taxes:       \$7,475.74 (2018)         TRAFFIC INFORMATION       Population       Median HH         Yr:       2017       Count:       14,583       NB on John R         Yr:       Count:       26,116       SB on John R       1 Mile Radius       9,151       \$57,892         Yr:       Count:       Count:       268,858       \$73,161       \$73,161       \$73,161       \$73,161         Yr:       Count:       Count:       So John R       1 Mile Radius       9,151       \$57,892         Yr:       Count:       Count:       So John R       1 Mile Radius       268,858       \$75,872         Comments:       Rare 2 acre parcel in Troy with 255' of frontage on John R       Image Rever Rd       Image R                                                                                                                                                                                                                                                                                                                                                                                                                                                                                                                                                                                                                                                                                                                                                                                                                                                                                                                                                                                                                                                                                                                                                         | PRICING INFORM                  | IATION                                              |                  |                          |           |
| Per SqFt:       \$7.98       Assessor Number:       N/A         Terms:       Cash       Taxes:       \$7,475.74 (2018)         TRAFFIC INFORMATION       DeMOGRAPHICS       Median HH<br>Income         Yr:       2017       Count:       14,583       NB on John R       Population       Median HH<br>Income         Yr:       2017       Count:       26,116       SB on John R       9,151       \$57,892         Yr:       Count:       Count:       So on John R       Median HH       Income         Yr:       Count:       Count:       So on John R       9,151       \$57,892         Yr:       Count:       Count:       So on John R       Image: So on John R       Image: So on John R       Image: So on John R         Yr:       Count:       Road:       Rate: So on John R       Bill Radius       268,858       \$75,872         Sond       Readus:       Rate: Parce Parcel in Troy with 255' of frontage on John R       Big Beever R       B                                                                                                                                                                                                                                                                                                                                                                                                                                                                                                                                                                                                                                                                                                                                                                                                                                                                                                                                                                                                                                                                                                                             | Asking Price:                   | \$650,000.00                                        |                  |                          |           |
| Terms:     Cash     Taxes:     \$7,475.74 (2018)       TRAFFIC INFORMATION     PEMOGRAPHICS     Median HH<br>Population     Median HH<br>Income       Yr:     2017     Count:     26,116     SB on John R       Yr:     Count:     Count:     9,151     \$57,892       Yr:     Count:     Count:     9,151     \$57,892       Yr:     Count:     Count:     68,858     \$73,161       Yr:     Count:     Count:     268,858     \$75,872       Comments:     Rare 2 acre parcel in Troy with 255' of frontage on John R     Image Beaver Rd     Image Beaver Rd       Road.     Image Beaver Rd     Image Beaver Rd     Image Beaver Rd     Image Beaver Rd       Image Beaver Rd     Image Beaver Rd     Image Beaver Rd     Image Beaver Rd     Image Beaver Rd       Image Beaver Rd     Image Beaver Rd     Image Beaver Rd     Image Beaver Rd     Image Beaver Rd       Image Beaver Rd     Image Beaver Rd     Image Beaver Rd     Image Beaver Rd     Image Beaver Rd       Image Beaver Rd     Image Beaver Rd     Image Beaver Rd     Image Beaver Rd     Image Beaver Rd       Image Beaver Rd     Image Beaver Rd     Image Beaver Rd     Image Beaver Rd     Image Beaver Rd       Image Beaver Rd     Image Beaver Rd     Image Beaver Rd     Image Beaver Rd<                                                                                                                                                                                                                                                                                                                                                                                                                                                                                                                                                                                                                                                                                                                                                                                                                                                                                                                                                                                                                                                                                                                                   | Per Acre:                       | \$347,593.58                                        | Parcel #:        | 20-26-433-021 & 20-26-43 | 35-029    |
| TRAFFIC INFORMATION     DEMOGRAPHICS     Median HH<br>Income       Yr:     2017     Count:     14,583     NB on John R       Yr:     Count:     26,116     SB on John R     1 Mile Radius     9,151     \$57,892       Yr:     Count:     Count:     7     S Mile Radius     107,458     \$73,161       Yr:     Count:     Count:     S Mile Radius     268,858     \$75,872       Comments:     Rare 2 acre parcel in Troy with 255' of frontage on John R     Big Beover Rd     Big Beover Rd       Road.     I Mile Radius     14 Mile Rd     I Mile Rd     I Mile Rd                                                                                                                                                                                                                                                                                                                                                                                                                                                                                                                                                                                                                                                                                                                                                                                                                                                                                                                                                                                                                                                                                                                                                                                                                                                                                                                                                                                                                                                                                                                                                                                                                                                                                                                                                                                                                                       | Per SqFt :                      | \$7.98                                              | Assessor Number: | N/A                      |           |
| Yr. 2017       Count: 14,583       NB on John R       Population       Income         Yr. 2017       Count: 26,116       SB on John R       1 Mile Radius       9,151       \$57,892         Yr.       Count:       Count:       268,858       \$73,161         Yr.       Count:       Troy with 255' of frontage on John R       Sile Radius       268,858       \$75,872         Comments:       Rare 2 acre parcel in Troy with 255' of frontage on John R       Big Beaver Rd       Big B                                                                                                                                                                                                                                                                                                                                                                                                                                                                                                                                                                                                                                                                                                                                                                                                                                                                                                                                                                                                                      | Terms:                          | Cash                                                | Taxes:           | \$7,475.74 (2018)        |           |
| Yr:       2017       Count:       14,583       NB on John R       Population       Income         Yr:       2017       Count:       26,116       SB on John R       1 Mile Radius       9,151       \$57,892         Yr:       Count:       Count:       Count:       3 Mile Radius       107,458       \$73,161         Yr:       Count:       Count:       5 Mile Radius       268,858       \$75,872         Comments:       Rare 2 acre parcel in Troy with 255' of frontage on John R       Image: Comments in the part of the                                                                                                                                                                                                                                                                                                                                                                                                                                                                                                                                                                                                                                                                | TRAFFIC INFORMATION DEMOGRAPHIC |                                                     | DEMOGRAPHIC      | S                        | Median HH |
| Yr:     Count:     3 Mile Radius     107,458     \$73,161       Yr:     Count:     5 Mile Radius     268,858     \$75,872   Comments: Rare 2 acre parcel in Troy with 255' of frontage on John R Road. Broker: SIGNATURE ASSOCIATES                                                                                                                                                                                                                                                                                                                                                                                                                                                                                                                                                                                                                                                                                                                                                                                                                                                                                                                                                                                                                                                                                                                                                                                                                                                                                                                                                                                                                                                                                                                                                                                                                                                                                                                                                                                                                                                                                                                                                                                                                                                                                                                                                                            | Yr: 2017 Count                  | : 14,583 NB on John R                               |                  | Population               |           |
| Yr:     Count:     5 Mile Radius     268,858     \$75,872       Comments:     Rare 2 acre parcel in Troy with 255' of frontage on John R       Road.                                                                                                                                                                                                                                                                                                                                                                                                                                                                                                                                                                                                                                                                                                                                                                                                                                                                                                                                                                                                                                                                                                                                                                                                                                                                                                                                                                                                                                                                                                                                                                                                                                                                                                                                                                                                                                                                                                                                                                                                                                                                                                                                                                                                                                                           | Yr: 2017 Count                  | <b>::</b> 26,116 SB on John R                       | 1 Mile Radius    | 9,151                    | \$57,892  |
| Comments:       Rare 2 acre parcel in Troy with 255' of frontage on John R         Road.       Image: Signature Associates                                                                                                                                                                                                                                                                                                                                                                                                                                                                                                                                                                                                                                                                                                                                                                                                                                                                                                                                                                                                                                                                                                                                                                                                                                                                                                                                                                                                                                                                                                                                                                                                                                                                                                                                                                                                                                                                                                                                                                                                                                                                                                                                                                                                                                                                                     | Yr: Count                       | ::                                                  | 3 Mile Radius    | 107,458                  | \$73,161  |
| Big Beaver Rd<br>Big Be | Yr: Count                       | ::                                                  | 5 Mile Radius    | 268,858                  | \$75,872  |
| / 13 Mile Rd                                                                                                                                                                                                                                                                                                                                                                                                                                                                                                                                                                                                                                                                                                                                                                                                                                                                                                                                                                                                                                                                                                                                                                                                                                                                                                                                                                                                                                                                                                                                                                                                                                                                                                                                                                                                                                                                                                                                                                                                                                                                                                                                                                                                                                                                                                                                                                                                   | Comments:<br>Road.              | Rare 2 acre parcel in Troy with 255' of frontage on | John R           | Big Beaver Rd            |           |
|                                                                                                                                                                                                                                                                                                                                                                                                                                                                                                                                                                                                                                                                                                                                                                                                                                                                                                                                                                                                                                                                                                                                                                                                                                                                                                                                                                                                                                                                                                                                                                                                                                                                                                                                                                                                                                                                                                                                                                                                                                                                                                                                                                                                                                                                                                                                                                                                                |                                 | RE ASSOCIATES                                       |                  |                          | John R    |