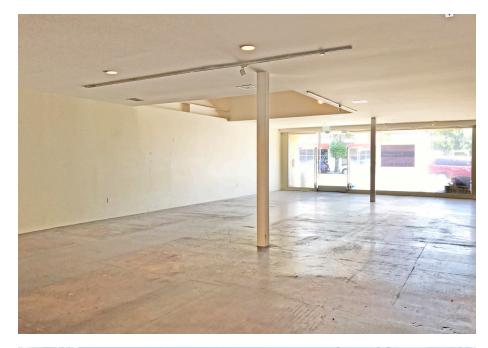

- EXCELLENT FREEWAY ACCESS
- SPACES HAVE HIGH CEILINGS AND UPDATED STOREFRONTS
- HIGH CEILINGS, GLASS STOREFRONT, AND ADA RESTROOMS

These materials are based on information and content provided by others, which we believe are accurate. No guarantee, warranty or representation is made by Commercial Asset Group, Inc. or its personnel. All interested parties must independently verify accuracy and completeness. As well, any projections, assumptions, opinion, or estimates are used for example only and do not represent the current or future performance of the identified property. Your tax, financial, legal and toxic substance advisors should conduct a careful investigation of the property and its suitability for your needs, including land use limitations. The property is subject to prior lease, sale, change in price, or withdrawal from the market without notice. **PRICE** \$2,700,000 psf building: ±\$506 psf land: ±\$360