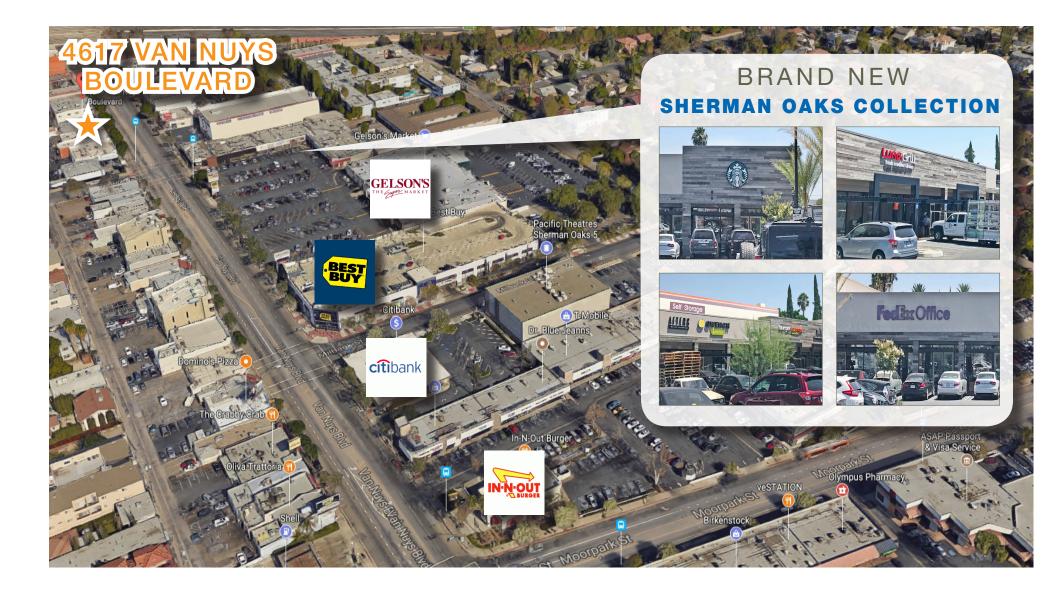

## AERIAL

## **LAND SIZE** ±7,505 SF

• RARE OWNER/USER OPPORTUNITY IN PRIME SHERMAN OAKS

• ACROSS THE STREET FROM THE SHERMAN OAKS COLLECTION CONSISTING OF MAJOR RETAILERS SUCH AS GELSONS, ULTA, STARBUCKS AND BEST BUY AS WELL AS NUMEROUS RESTAURANTS