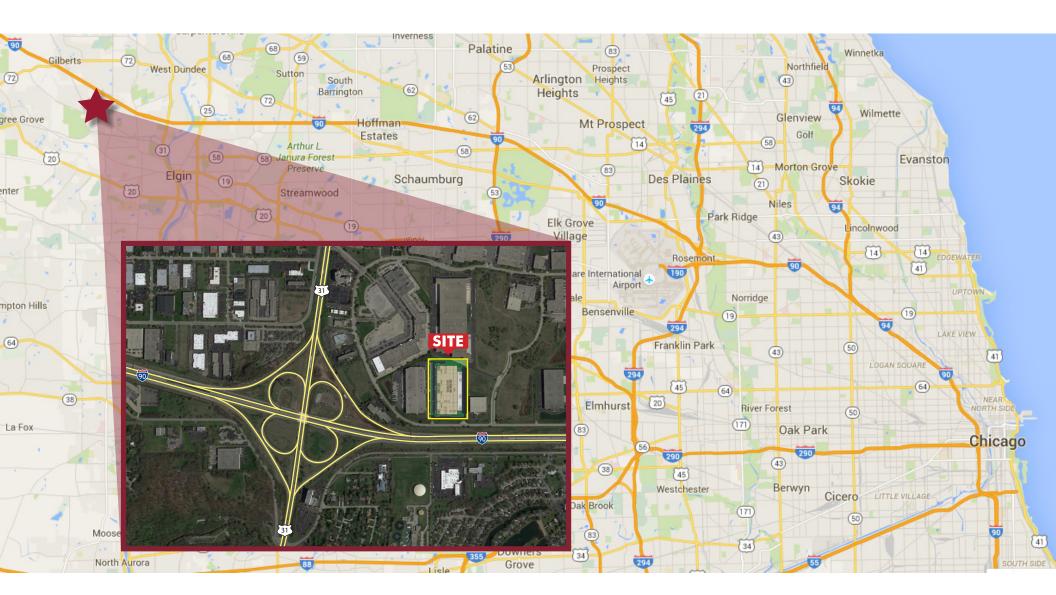

### COMMENTS

- **New Construction!**
- High-Image Facility
- I-90 Visibility
- Flexible Unit Sizes
- Low Kane County Taxes
- Immediate Access to Full Interchange at I-90 and Route 31
- Professionally owned and managed by Northern Builders