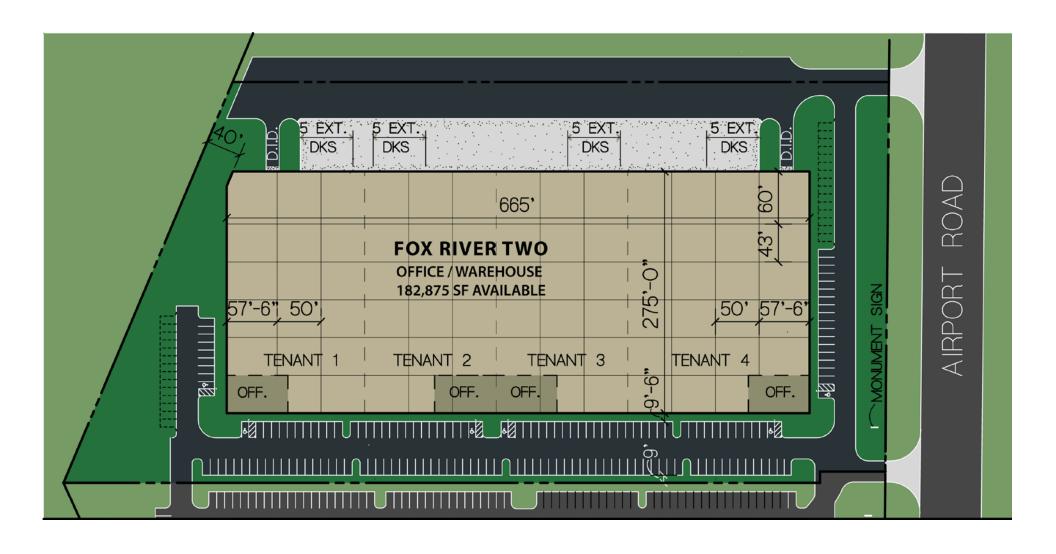

# **SITE PLAN**

### **PROPERTY OVERVIEW**

**Building Size:** 182,875 SF

Available Space: 182,875 SF (divisible to 30,000 SF)

Office Space: 5% (or to suit)

Land Area: ±8.80 Acres

Loading: Twenty (20) exterior docks (expandable)

Two (2) drive-in doors (expandable)

**Clear Height:** 32' Ceiling Height

Power: To suit

Car Parking: 159 stalls

43' x 50' (typical), with 60' speed bays **Bay Sizes:** 

Taxes: \$1.25 PSF (estimate)

**Pricing:** Sale Price: Subject to Offer

Lease Rate: \$5.45 PSF Net